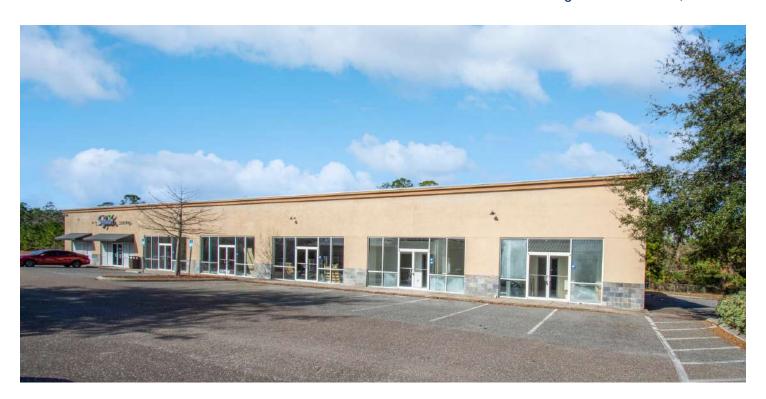

### 2255 DUNN AVE BUILDING 500

2255 Dunn Ave Building 500 Jacksonville, FL 32218

### PROPERTY DESCRIPTION

Up to 3,250 square feet of retail/office space AVAILABLE for LEASE in north Jacksonville strip center!! Located off of high traffic Dunn Avenue the space features a NEWLY COMPLETED FULL MEDICAL OFFICE buildout which can be divided into two separate 1,625 square foot office spaces with separate entrances! Contact broker for information about FREE RENT!!

### **PROPERTY HIGHLIGHTS**

- NATIONAL TENANT IN PLACE!!
- ON SITE PARKING!!
- LOCATED OFF OF HIGH TRAFFIC DUNN AVENUE!!
- NEWLY COMPLETED FULL MEDICAL OFFICE BUILDOUT OF THE 3,250 SF SPACE!!