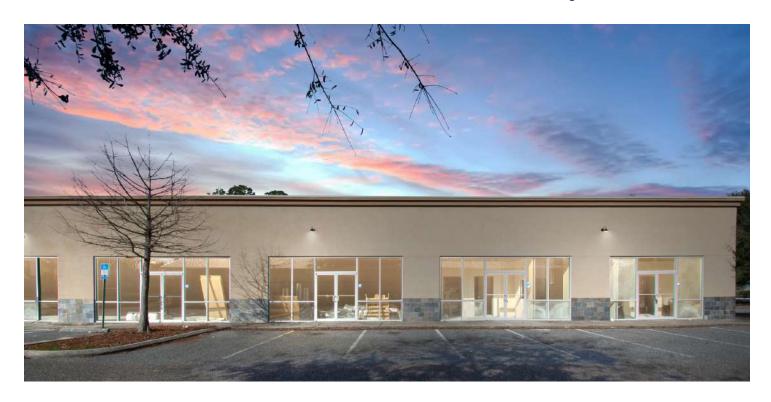

### 2255 DUNN AVE BUILDING 500

2255 Dunn Ave Building 500 Jacksonville, FL 32218

### PROPERTY DESCRIPTION

Up to 3,250 square feet of retail/office space AVAILABLE for LEASE in north Jacksonville strip center!! Located off of high traffic Dunn Avenue the space features a NEWLY COMPLETED FULL MEDICAL OFFICE buildout which can be divided into two separate 1,625 square foot office spaces with separate entrances! Contact broker for information about FREE RENT!!

### **PROPERTY HIGHLIGHTS**

- NATIONAL TENANT IN PLACE!!
- ON SITE PARKING!!
- LOCATED OFF OF HIGH TRAFFIC DUNN AVENUE!!
- NEWLY COMPLETED FULL MEDICAL OFFICE BUILDOUT OF THE 3,250 SF SPACE!!