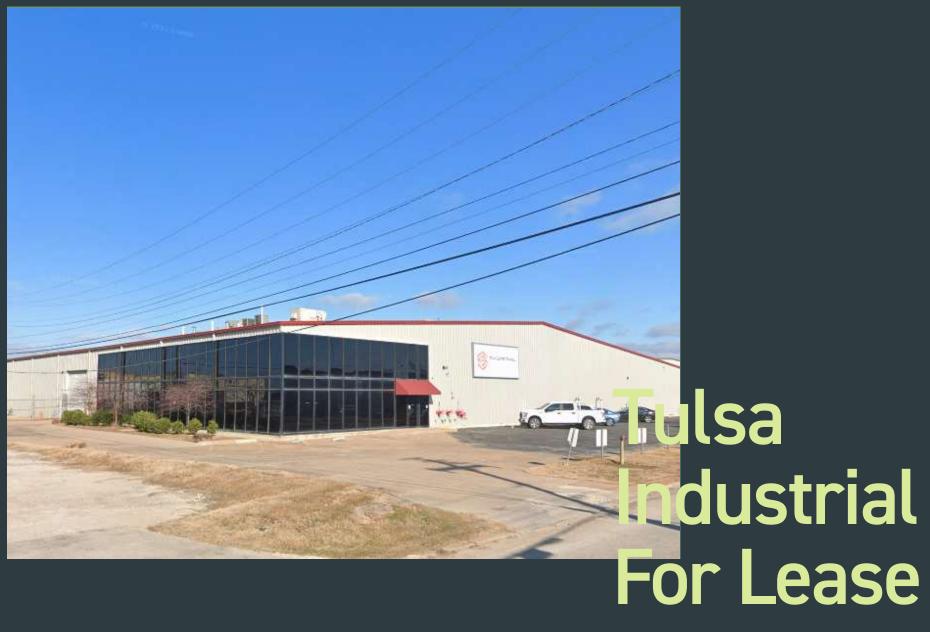

## Tulsa Industrial For Lease

8531 East 44th Street, Tulsa, OK 74145

| POPULATION           | 1 MILE | 3 MILES | 5 MILES |
|----------------------|--------|---------|---------|
| Total Population     | 8,883  | 93,226  | 244,930 |
| Average Age          | 36     | 38      | 40      |
| Average Age (Male)   | 35     | 37      | 38      |
| Average Age (Female) | 37     | 40      | 41      |