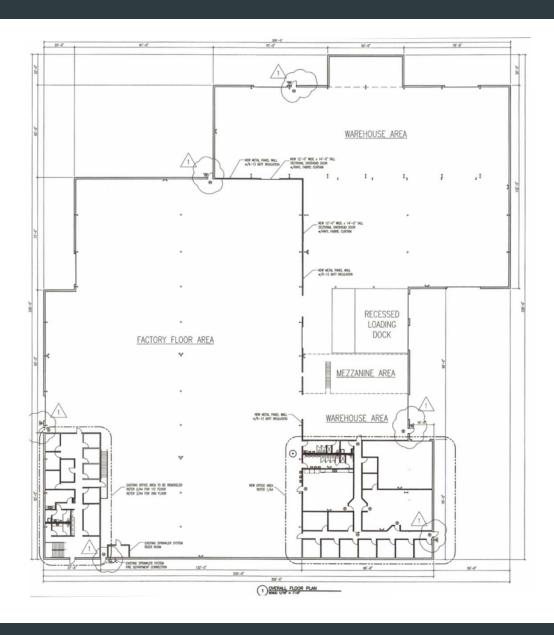

### **PROPERTY HIGHLIGHTS**

**Building Size:** 

· Office: 12,762 SF

· Warehouse/Manufacturing: 64,605 SF

• Total: +/- 77,367 SF

Total Site Size:

· Acres: +/- 3.74 AC

Construction:

Steel Frame/Metal Siding with concrete slab foundation

Loading:

• Five (5) grade level doors - 16x16

Heating/Air-Conditioning:

 Main warehouse (+/- 50,000 SF) and Office are fully climate controlled

• Five (5) package units in warehouse

• Five (5) suspended gas heaters

Four (4) Enviro-north HVLS Fans

Ceiling Height:

· 27'8" to the center

Power:

· Heavy Power - 480v, 3phase, 2000 KVA

· Multiple transformers and panels throughout

Sprinkler:

 $\cdot$  6" Dry System, fully sprinkled throughout the building.

Miscellaneous:

· Built-in alarm system

Office:

South West Office – 17 hard-walled offices, 1 conference room.

South East Office – 10 hard-walled offices, 1 conference room.

1 breakroom, 1 storage room.

Restrooms:

South West Office – 4 Men's & Women's ADA restrooms

South East Office – 5 men's ADA Restrooms, 3 women's ADA restrooms

Parking:

• 50 parking spaces

Fencing:

· Chain link fence with access gates