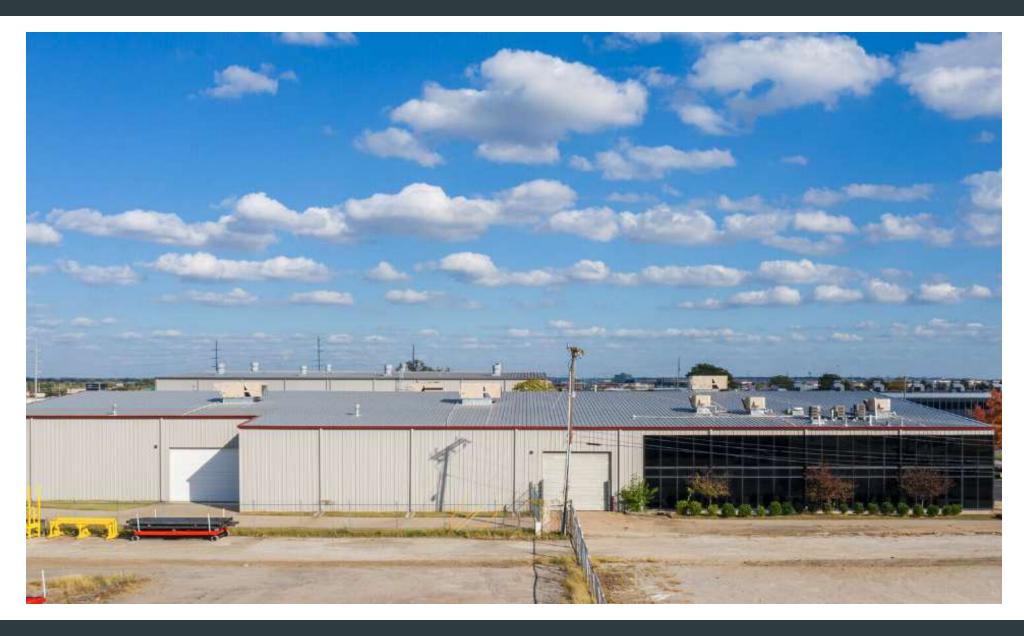

Roof: Metal

Price: \$6.50 / SF + NNN

8531 East 44th Street, Tulsa, OK 74145

**Additional Photos** 

8531 East 44th Street, Tulsa, OK 74145

8531 East 44th Street, Tulsa, OK 74145