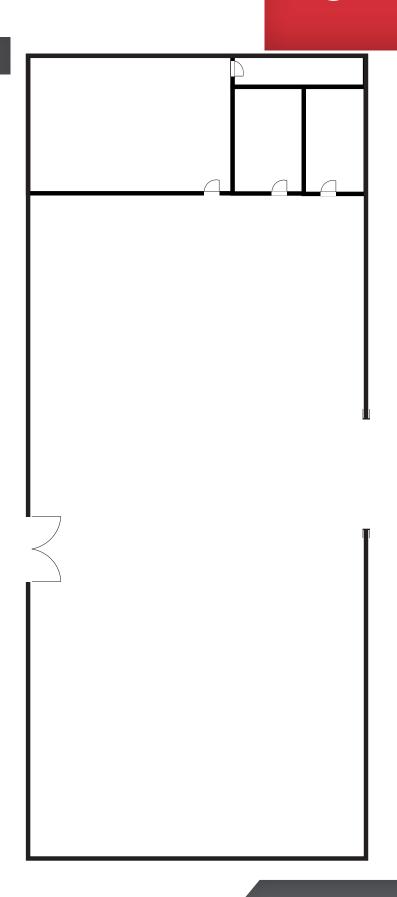

## **Property Features**

- This former event center has great positioning for a variety of uses to serve the region.
- This space features:
  - 16' eave heights with a 22' clear height interior
  - Large warehouse with a 9' overhead door for easy access
  - Two large restrooms
  - Kitchen space that could be converted to office.
- This site is excellently positioned on the eastern side of Littlefield with great access to the surrounding highways.

## FOR LEASE

FLOOR **PLAN** 