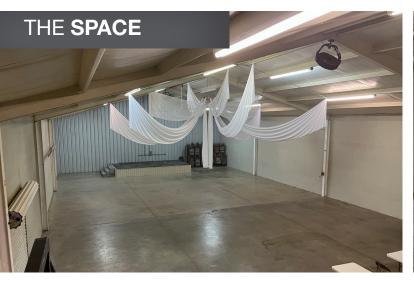

## **Property Features**

- This former event center has great positioning for a variety of uses to serve the region.
- This space features:
  - 16' eave heights with a 22' clear height interior
  - Large warehouse with a 9' overhead door for easy access
  - Two large restrooms
  - Kitchen space that could be converted to office.
- This site is excellently positioned on the eastern side of Littlefield with great access to the surrounding highways.