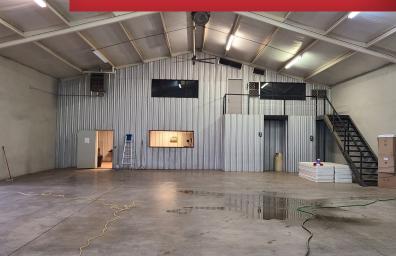

## **Property Features**

- This former event center has great positioning for a variety of uses to serve the region.
- This space features:
  - 16' eave heights with a 22' clear height interior
  - Large warehouse with a 9' overhead door for easy access
  - Two large restrooms
  - Kitchen space that could be converted to office.
- This site is excellently positioned on the eastern side of Littlefield with great access to the surrounding highways.