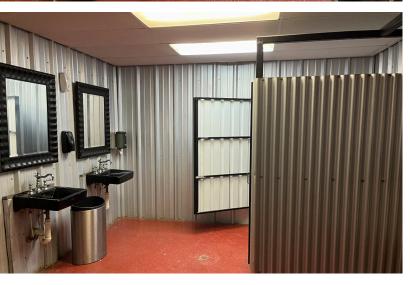

## **Property Features**

- This former event center has great positioning for a variety of uses to serve the region.
- This space features:
  - 16' eave heights with a 22' clear height interior
  - Large warehouse with a 9' overhead door for easy access
  - Two large restrooms
  - Kitchen space that could be converted to office.
- This site is excellently positioned on the eastern side of Littlefield with great access to the surrounding highways.