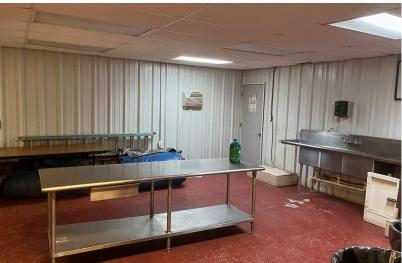

## **Property Features**

- This former event center has great positioning for a variety of uses to serve the region.
- This space features:
  - 16' eave heights with a 22' clear height interior
  - Large warehouse with a 9' overhead door for easy access
  - Two large restrooms
  - Kitchen space that could be converted to office.
- This site is excellently positioned on the eastern side of Littlefield with great access to the surrounding highways.