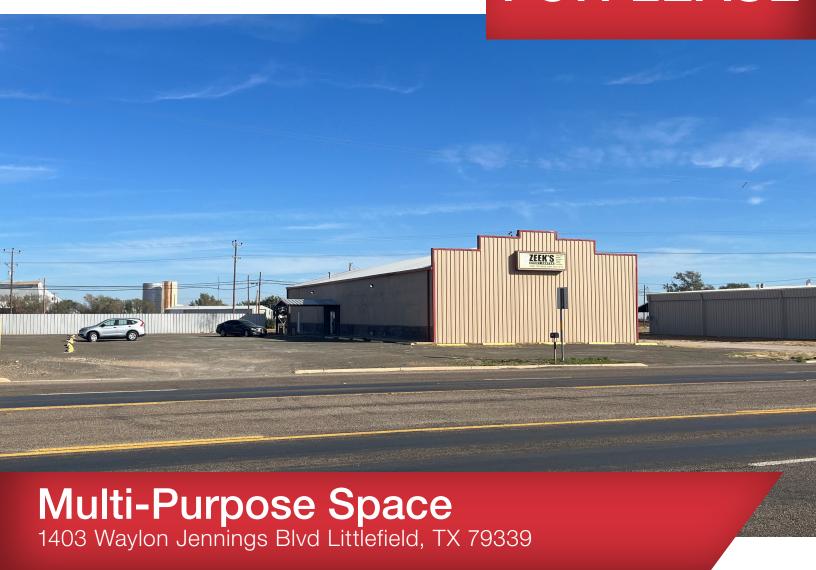

## **Property Features**

- This former event center has great positioning for a variety of uses to serve the region.
- This space features:
  - 16' eave heights with a 22' clear height interior
  - Large warehouse with a 9' overhead door for easy access
  - Two large restrooms
  - Kitchen space that could be converted to office.
- This site is excellently positioned on the eastern side of Littlefield with great access to the surrounding highways.

| SIZE       | 6,000 SF         |
|------------|------------------|
| LEASE RATE | \$3,250.00/Month |
| LEASE TYPE | Gross            |