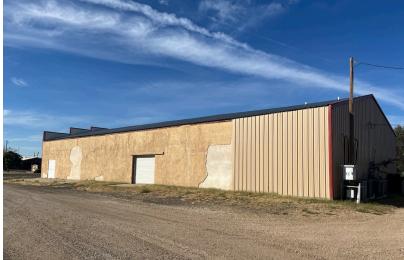

## **Property Features**

- This former event center has great positioning for a variety of uses to serve the region.
- This space features:
  - 16' eave heights with a 22' clear height interior
  - Large warehouse with a 9' overhead door for easy access
  - Two large restrooms
  - Kitchen space that could be converted to office.
- This site is excellently positioned on the eastern side of Littlefield with great access to the surrounding highways.