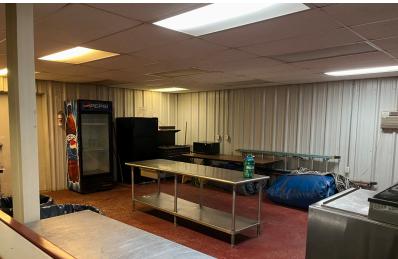

## **Property Features**

- This former event center has great positioning for a variety of uses to serve the region.
- This space features:
  - 16' eave heights with a 22' clear height interior
  - Large warehouse with a 9' overhead door for easy access
  - Two large restrooms
  - Kitchen space that could be converted to office.
- This site is excellently positioned on the eastern side of Littlefield with great access to the surrounding highways.