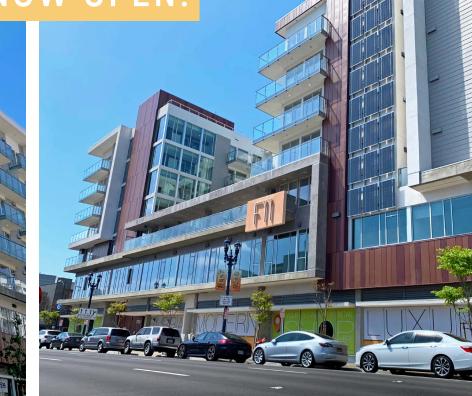

# F11. CORNER RETAIL & RESTAURANT SPACES

LOCATED ON F STREET BETWEEN 11<sup>TH</sup> AVENUE & PARK BOULEVARD

# PROPERTY HIGHLIGHTS

- Two retail spaces
  - 1,677 SF on the corner of F Street and 11th Avenue.
  - 2.795 SF on the corner of F Street and Park Boulevard.
- Cotenancy with Rize Aerial Yoga Studio
- Located at the base of a 99-unit luxury apartment project.
- High profile retail space in downtown San Diego's largest and fastest growing community: The East Village.