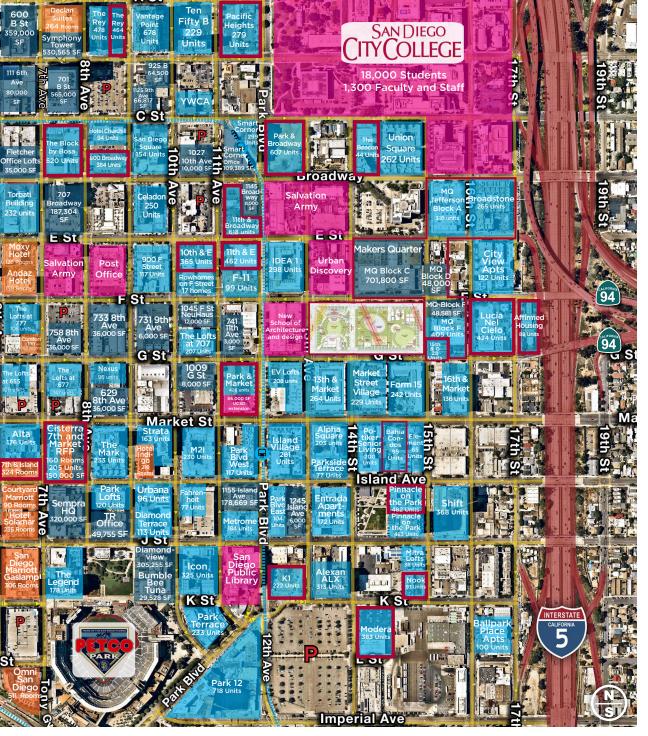

### NEIGHBORHOOD SUMMARY

- Strategically located at 11th Avenue (163 North on-ramp) and F Street (94 West off-ramp) providing unique and exceptional exposure for urban retail and restaurant tenants.
- Adjacent to the recently completed IDEA1 project and the Urban Discovery Academy.
- One Block from the new 66,000 SF UCSD expansion campus, currently under construction.
- Two blocks from the planned East Village Green Park that will include 180 underground parking spaces, a children's playground, dog park, community center & public green space.
- Join Café Chloe, Pokez, 10 Barrel Brewing, Lola 55, Young Hickory, Monkey Paw and many others in San Diego's hottest craft food scene.
- · Take advantage of the new creative office growth and corporate headquarter relocations to the area, including Sempra Energy, Bumblebee Tuna, Comerica Bank, Fox Sports, Underground Elephant, Red Door, New School of Architecture, Thomas Jefferson School of Law and many others.

## **AERIAL USE MAP**

DOWNTOWN DEVELOPMENT

4,080 residential units

4,000 hotel rooms

**524,150** SF of retail

2.29M SF of office