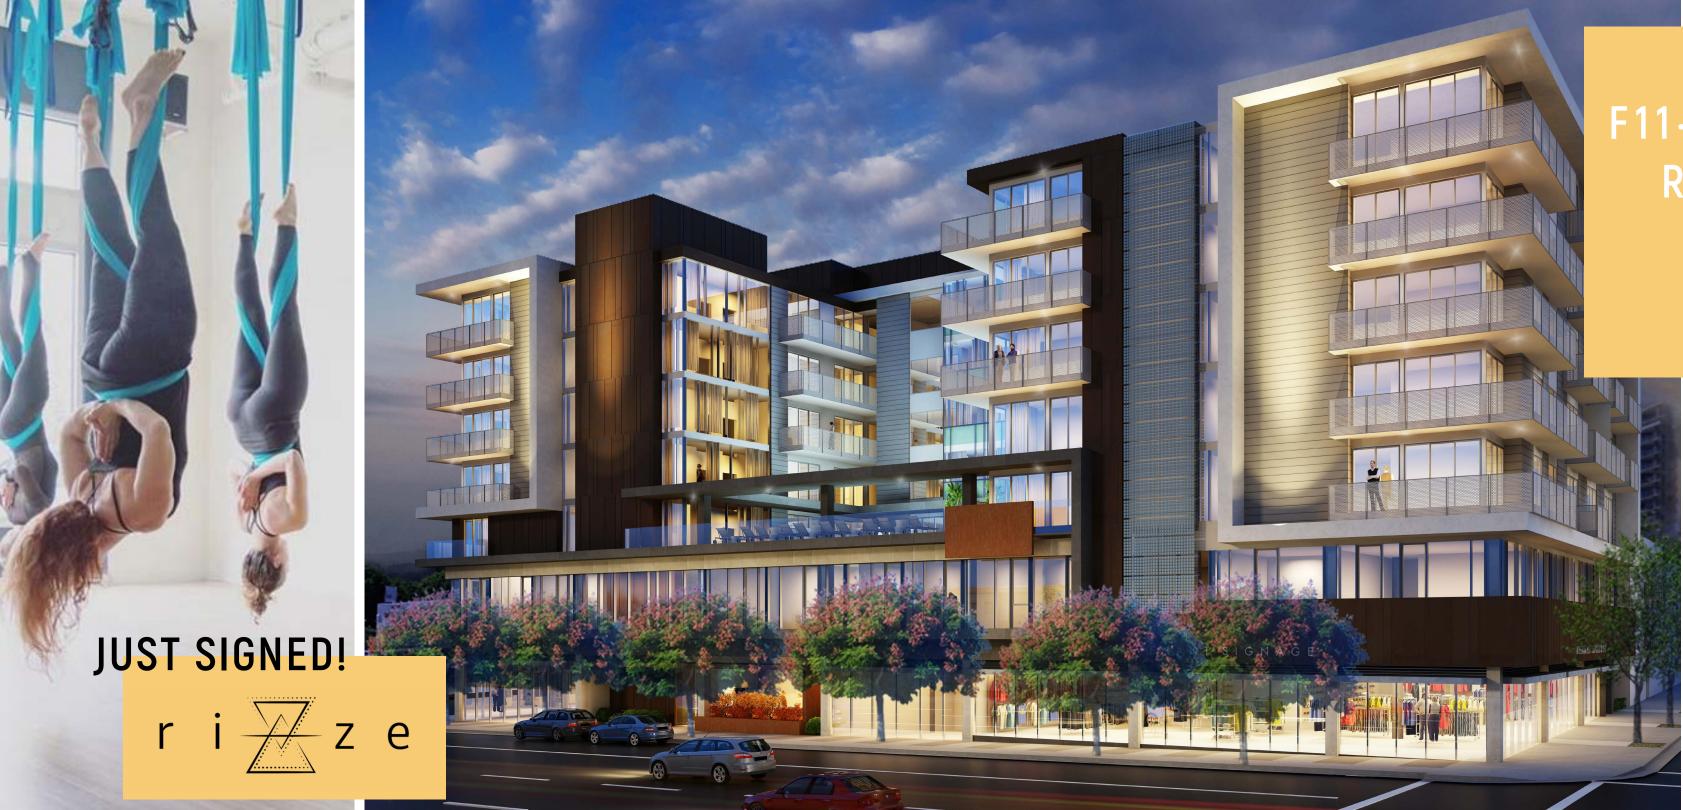

# PROPERTY HIGHLIGHTS

- Two retail spaces
  - 1,677 SF on the corner of F Street and 11th Avenue.
  - 2.795 SF on the corner of F Street and Park Boulevard.
- Cotenancy with Rize Aerial Yoga Studio
- Located at the base of a 99-unit luxury apartment project.
- High profile retail space in downtown San Diego's largest and fastest growing community: The East Village.