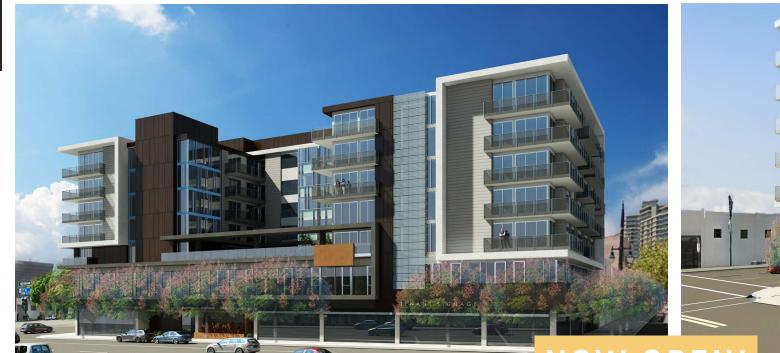

# F11. CORNER RETAIL & RESTAURANT SPACES

LOCATED ON F STREET BETWEEN 11<sup>TH</sup> AVENUE & PARK BOULEVARD

# PROPERTY HIGHLIGHTS

- Two retail spaces
  - 1,677 SF on the corner of F Street and 11th Avenue.
  - 2.795 SF on the corner of F Street and Park Boulevard.
- Cotenancy with Rize Aerial Yoga Studio
- Located at the base of a 99-unit luxury apartment project.
- High profile retail space in downtown San Diego's largest and fastest growing community: The East Village.