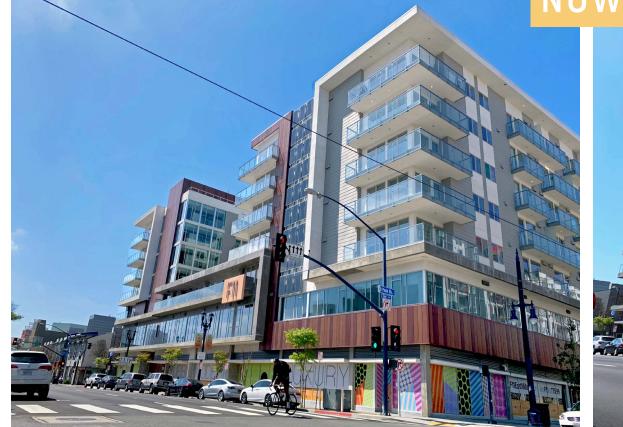

# F11. CORNER RETAIL & RESTAURANT SPACES

LOCATED ON F STREET BETWEEN 11<sup>TH</sup> AVENUE & PARK BOULEVARD

# PROPERTY HIGHLIGHTS

- Two retail spaces
  - 1,677 SF on the corner of F Street and 11th Avenue.
  - 2.795 SF on the corner of F Street and Park Boulevard.
- Cotenancy with Rize Aerial Yoga Studio
- Located at the base of a 99-unit luxury apartment project.
- High profile retail space in downtown San Diego's largest and fastest growing community: The East Village.