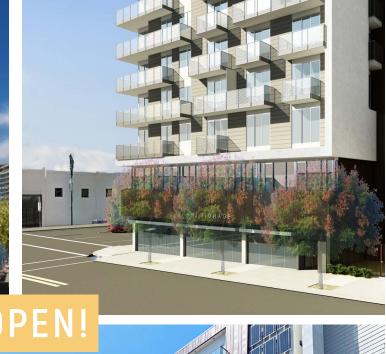

# F11. CORNER RETAIL & RESTAURANT SPACES

LOCATED ON F STREET BETWEEN 11<sup>TH</sup> AVENUE & PARK BOULEVARD

# PROPERTY HIGHLIGHTS

- Two retail spaces
  - 1,677 SF on the corner of F Street and 11th Avenue.
  - 2.795 SF on the corner of F Street and Park Boulevard.
- Cotenancy with Rize Aerial Yoga Studio
- Located at the base of a 99-unit luxury apartment project.
- High profile retail space in downtown San Diego's largest and fastest growing community: The East Village.