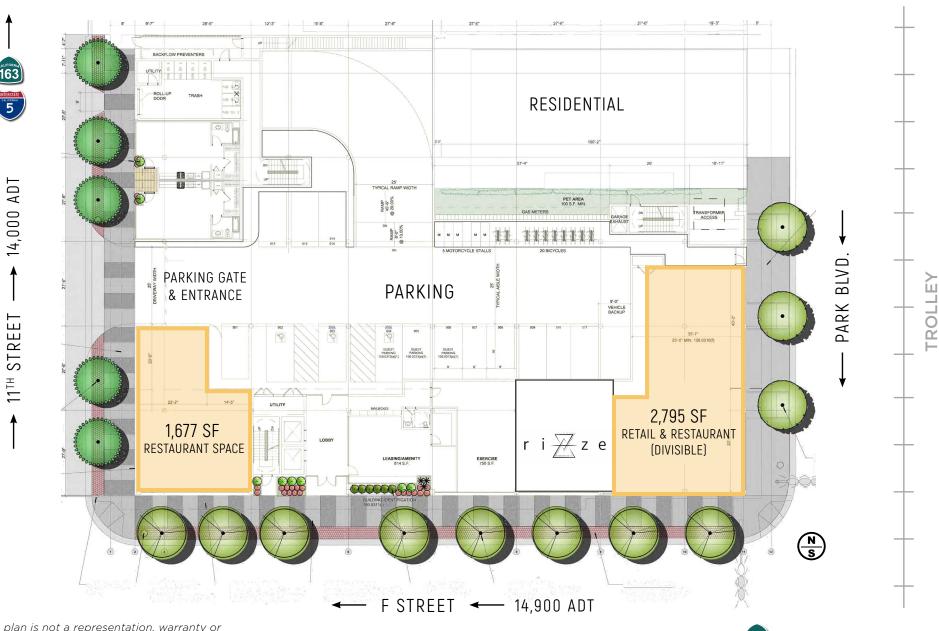

# SITE PLAN | 4,472 SF

# PROPERTY HIGHLIGHTS

- Two retail spaces
  - 1,677 SF on the corner of F Street and 11th Avenue.
  - 2.795 SF on the corner of F Street and Park Boulevard.
- Cotenancy with Rize Aerial Yoga Studio
- Located at the base of a 99-unit luxury apartment project.
- High profile retail space in downtown San Diego's largest and fastest growing community: The East Village.

GREAT EXPOSURE ALONG F STREET, THE 94 FREEWAY CONNECTOR, AND EASY ACCESS TO THE 5 AND 163 FREEWAY THROUGH 11TH AVENUE.