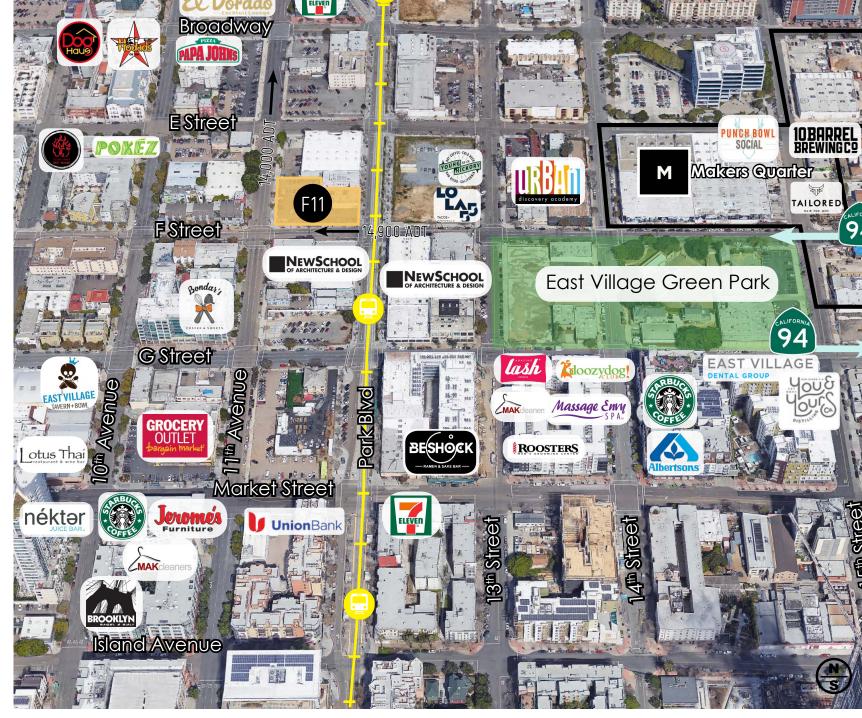

GREAT EXPOSURE ALONG F STREET, THE 94 FREEWAY CONNECTOR, AND EASY ACCESS TO THE 5 AND 163 FREEWAY THROUGH 11TH AVENUE.

### NEIGHBORHOOD SUMMARY

- Strategically located at 11th Avenue (163 North on-ramp) and F Street (94 West off-ramp) providing unique and exceptional exposure for urban retail and restaurant tenants.
- Adjacent to the recently completed IDEA1 project and the Urban Discovery Academy.
- One Block from the new 66,000 SF UCSD expansion campus, currently under construction.
- Two blocks from the planned East Village Green Park that will include 180 underground parking spaces, a children's playground, dog park, community center & public green space.
- Join Café Chloe, Pokez, 10 Barrel Brewing, Lola 55, Young Hickory, Monkey Paw and many others in San Diego's hottest craft food scene.
- · Take advantage of the new creative office growth and corporate headquarter relocations to the area, including Sempra Energy, Bumblebee Tuna, Comerica Bank, Fox Sports, Underground Elephant, Red Door, New School of Architecture, Thomas Jefferson School of Law and many others.