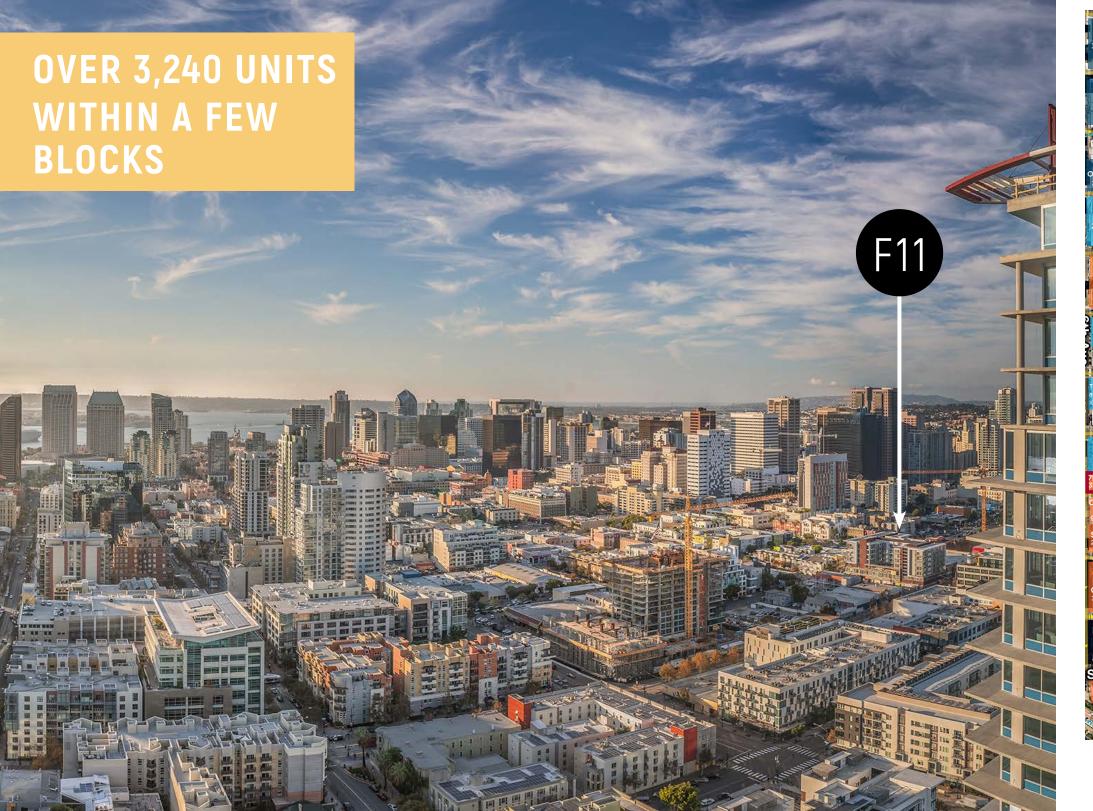

# PROPERTY HIGHLIGHTS

- Two retail spaces
  - 1,677 SF on the corner of F Street and 11th Avenue.
  - 2.795 SF on the corner of F Street and Park Boulevard.
- Cotenancy with Rize Aerial Yoga Studio
- Located at the base of a 99-unit luxury apartment project.
- High profile retail space in downtown San Diego's largest and fastest growing community: The East Village.