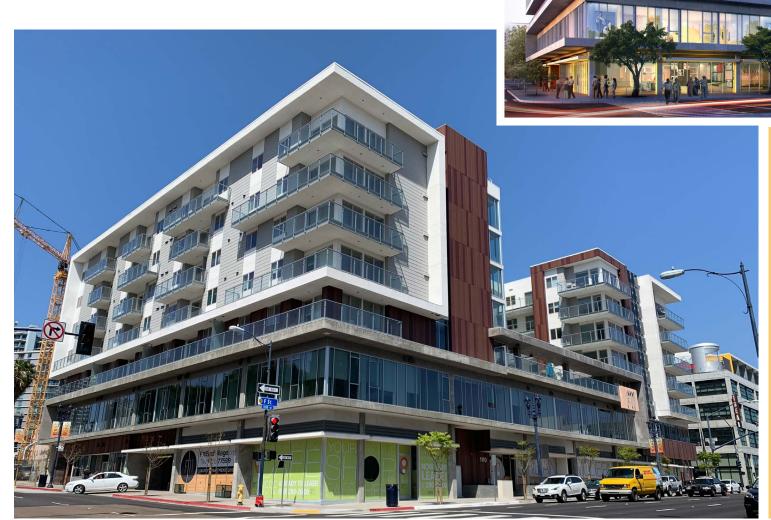

# F11. CORNER RETAIL & RESTAURANT SPACES

LOCATED ON F STREET BETWEEN 11<sup>TH</sup> AVENUE & PARK BOULEVARD

# PROPERTY HIGHLIGHTS

- Two retail spaces
  - 1,677 SF on the corner of F Street and 11th Avenue.
  - 2.795 SF on the corner of F Street and Park Boulevard.
- Cotenancy with Rize Aerial Yoga Studio
- Located at the base of a 99-unit luxury apartment project.
- High profile retail space in downtown San Diego's largest and fastest growing community: The East Village.