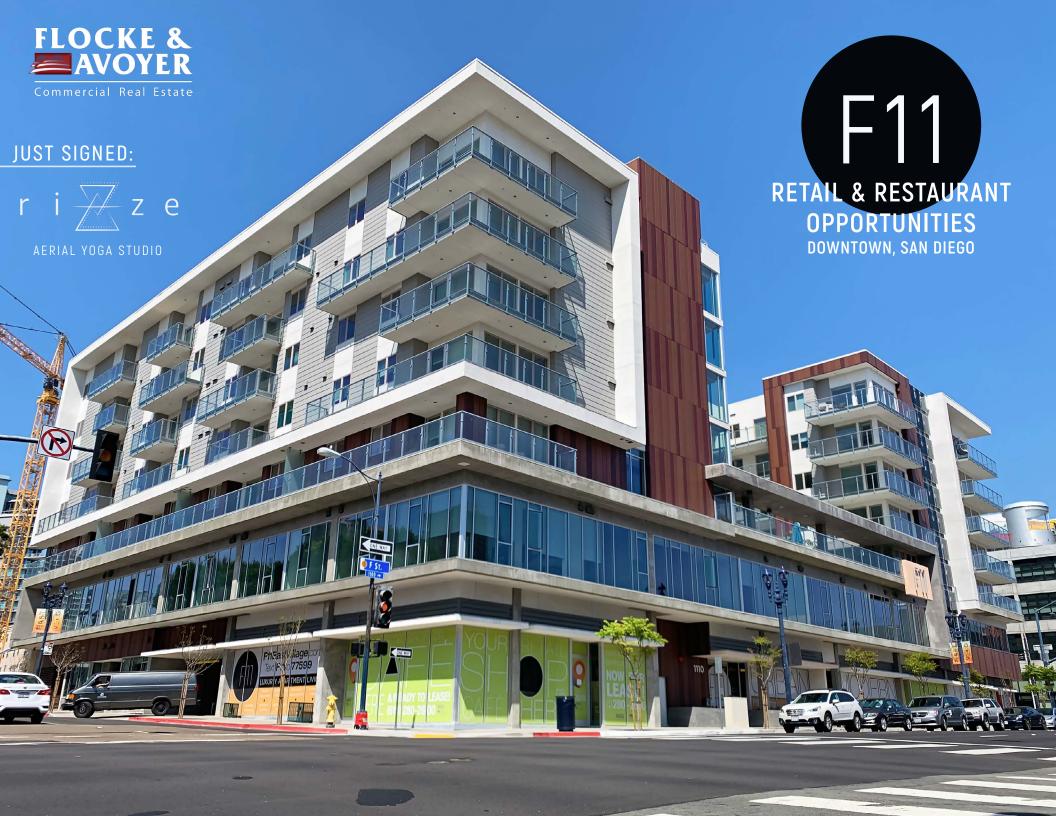

# F11. CORNER RETAIL & RESTAURANT SPACES

LOCATED ON F STREET BETWEEN 11<sup>TH</sup> AVENUE & PARK BOULEVARD

# PROPERTY HIGHLIGHTS

- Two retail spaces
  - 1,677 SF on the corner of F Street and 11th Avenue.
  - 2.795 SF on the corner of F Street and Park Boulevard.
- Cotenancy with Rize Aerial Yoga Studio
- Located at the base of a 99-unit luxury apartment project.
- High profile retail space in downtown San Diego's largest and fastest growing community: The East Village.

GREAT EXPOSURE ALONG F STREET, THE 94 FREEWAY CONNECTOR, AND EASY ACCESS TO THE 5 AND 163 FREEWAY THROUGH 11TH AVENUE.