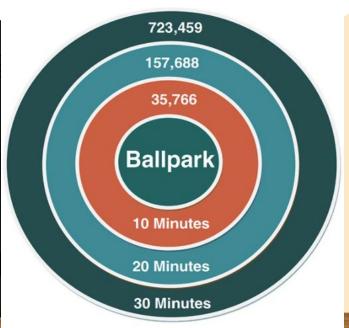

#### **Data & Demographics**

**Population within Driving Distance of the Ballpark** 

Located at the southeast corner of Pioneer Road and Highway 16A, the new Myshak Metro Ballpark is only 10 minutes off Anthony Henday Drive in Edmonton – making this a truly Regional and Metropolitan Ballpark. With strong growth projections for Spruce Grove, Edmonton, and Alberta, an exciting opportunity to appeal to a fast and growing community is readily available. Stats Canada predicts Alberta will grow to 6.6M people by 2046 with much of that growth focused on the metropolitan centres.