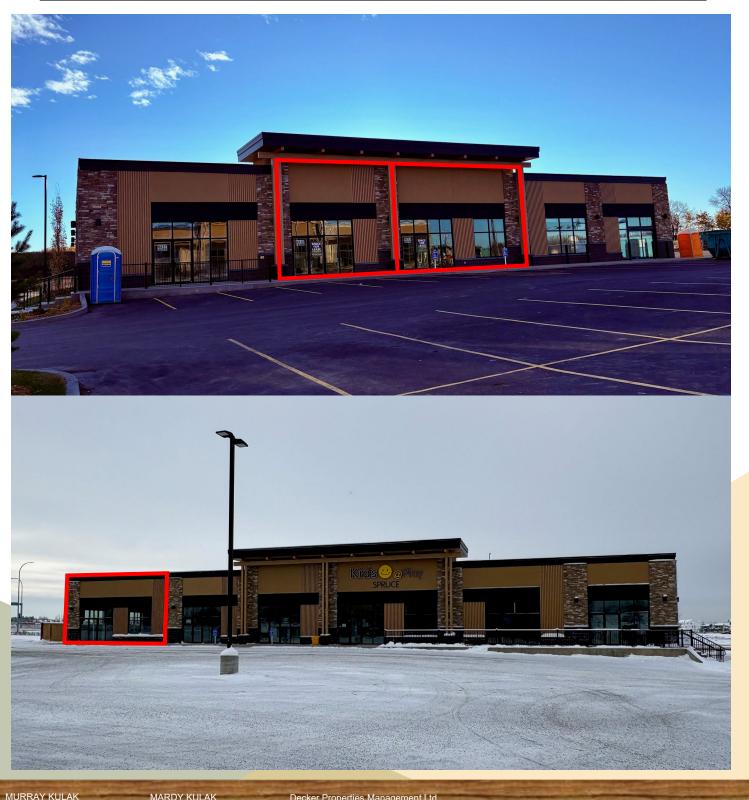

#### **RETAIL OPPORTUNITIES AVAILABLE**

Spruce Grove, AB

Northeast Corner of Highway 16A & Pioneer Road