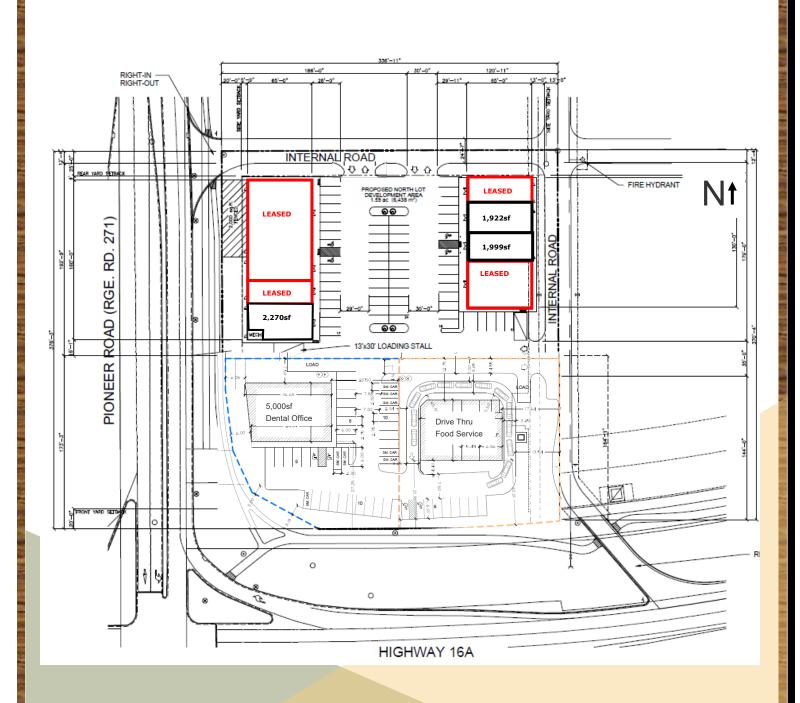

#### **SITE PLAN**

Spruce Grove, AB Northeast Corner of Highway 16A & Pioneer Road

Investsprucegrove.ca

"Welcome to Spruce Grove, a mid-size city of over 40,000 people. We are located in the Edmonton region, a robust hub of 1.3 million people. We are the service and supply destination for a trade area population of 138,000. Consumers appreciate our big-city amenities without the traffic and crowd congestion. Spruce Grove is a proven industrial player in the region. Local, national, and global companies are finding success here. We are close to road, rail, and air. Our property taxes are affordable. Did we mention that our talent pool appreciates the chance to work close to home? Spruce Grove has strong population and employment growth. We offer a vast consumer market and exciting investment opportunities. And, most important, a desirable quality of life." ~ Spruce Grove Economic Development