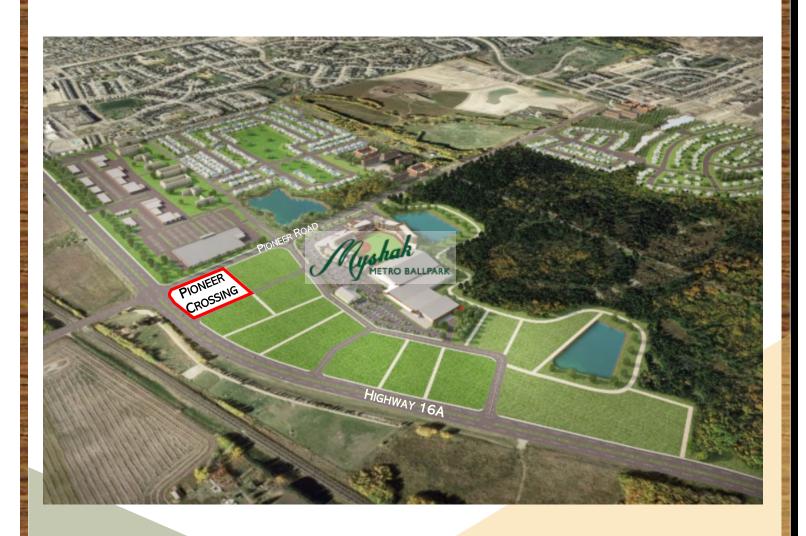

#### **Data & Demographics**

**Population within Driving Distance of the Ballpark** 

Located at the southeast corner of Pioneer Road and Highway 16A, the new Myshak Metro Ballpark is only 10 minutes off Anthony Henday Drive in Edmonton – making this a truly Regional and Metropolitan Ballpark. With strong growth projections for Spruce Grove, Edmonton, and Alberta, an exciting opportunity to appeal to a fast and growing community is readily available. Stats Canada predicts Alberta will grow to 6.6M people by 2046 with much of that growth focused on the metropolitan centres.