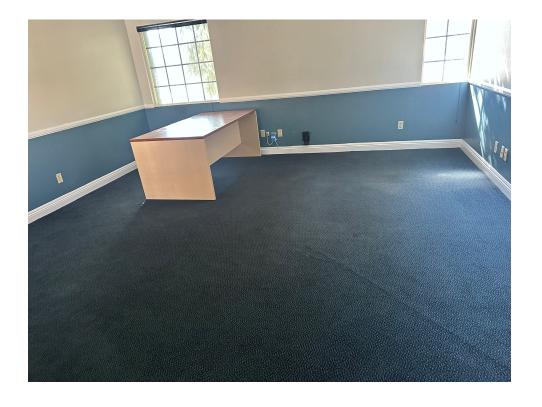

### Property Photos

Suite 207

Suite 207

Painted in a beautiful Gray tone with a perfect dark blue carpet. This spacious 2 room office space is perfection. Can be used as large reception, with a extremely large office space can fit many desks or cubicles.