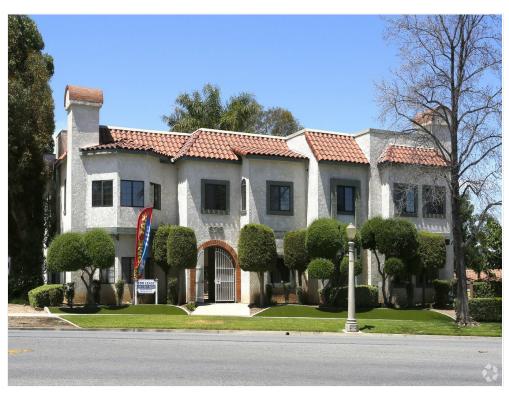

# Sterling Pacific Corp 370 W Grand Blvd, Corona, CA 92882

Price: @1.83 - \$4.00 /SF/MO.

Offices for lease. Located in a harmonious business community with long standing tenants, ample parking, conveniently located adjacent to the post office. Close to the 91 Fwy Exit on the historic Grand Boulevard.

370 W Grand Blvd, Corona, CA 92882

**Excellent Location** 

Lots of natural sunlight Quiet Building

## Property Photos

Building Photo Primary Photo

370 W Grand Blvd, Corona, CA 92882