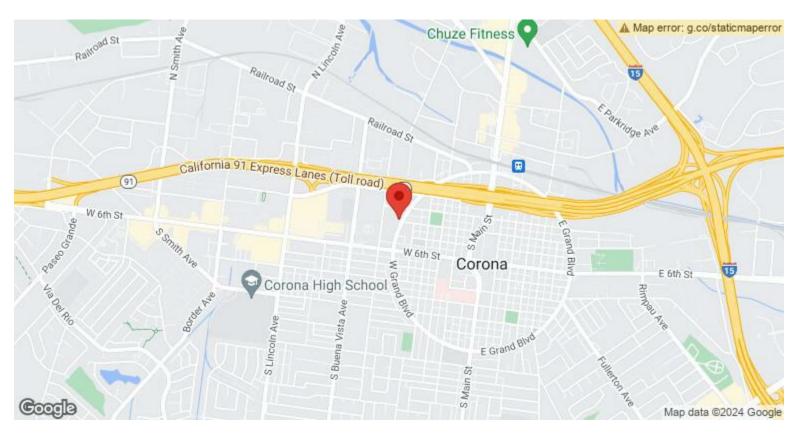

Space Use Office
Lease Term 1 - 2 Years



Beautiful Second Floor Suite, Freshly painted. Bright and airy suite. Could easily fit 4 desks in this office. Central Heat and Air included.



# **Sterling Pacific Corp (Suite 207)**

370 W Grand Blvd, Corona, CA 92882

### Property Photos





Suite 207

Suite 207

Painted in a beautiful Gray tone with a perfect dark blue carpet. This spacious 2 room office space is perfection. Can be used as large reception, with a extremely large office space can fit many desks or cubicles.

Date Available Now
Rental Rate \$1050/Mo.
Space Type Modified Gross
Space Use Office
Lease Term 1-5 years

# Sterling Pacific Corp 370 W Grand Blvd, Corona, CA 92882

## Property Photos





Building Photo Primary Photo

370 W Grand Blvd, Corona, CA 92882

### Location