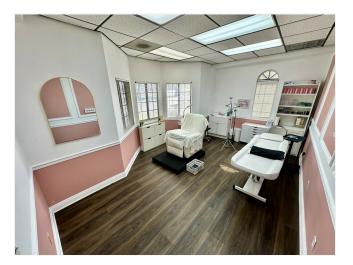

SqFt 225

Convenience of a first Floor Suite! Cozy window office with its own reception. Comfortably fits 2-3. HVAC. Central Heat and Air included in rent.

370 W. Grand Boulevard, Corona, CA 92882

Suite 202

#### Suite 202

#### 2nd Floor Ste 202

Space Available 290 SF
Rental Rate \$800/Mo
Date Available Now
Service Type Modified Gross
Space Type Relet
Space Use Office
Lease Term 1 - 2 Years

Beautiful Second Floor Suite, Freshly painted. Bright and airy suite. Could easily fit 4 desks in this office. Central Heat and Air included.