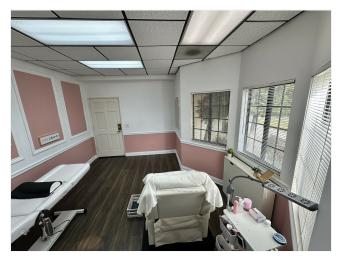

SqFt 225

Convenience of a first Floor Suite! Cozy window office with its own reception. Comfortably fits 2-3. HVAC. Central Heat and Air included in rent.

370 W. Grand Boulevard, Corona, CA 92882

Suite 202

Suite 101

### Listing spaces

1st Floor Ste 101

Date Available Now Rental Rate \$900

Space Type Modified Gross
Space Use Office

Space Use Office Lease Term 1-5 years SqFt 225

Convenient first floor suite, hardwood floor throughout. Three beautiful large windows with ample natural sunlight. Signage at window is permitted. Plenty of parking and great location on the historic W. Grand Boulevard St. Central Heat and Air Included.