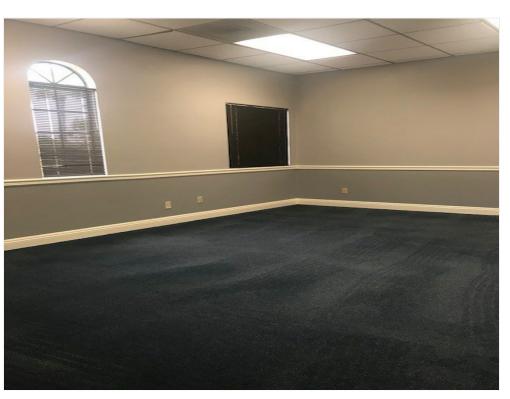

### Property Photos

Suite 207

Suite 207

Painted in a beautiful Gray tone with a perfect dark blue carpet. This spacious 2 room office space is perfection. Can be used as large reception, with a extremely large office space can fit many desks or cubicles.