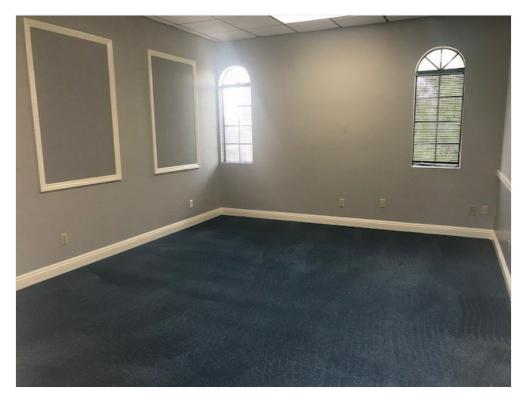

### Property Photos

Suite 207

Suite 207

Painted in a beautiful Gray tone with a perfect dark blue carpet. This spacious 2 room office space is perfection. Can be used as large reception, with a extremely large office space can fit many desks or cubicles.