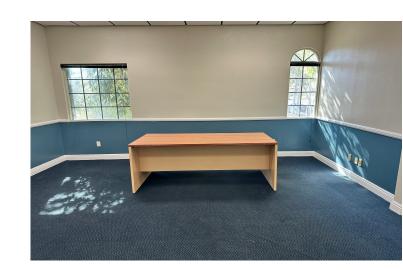

# **Sterling Pacific Corp (Suite 207)**

370 W Grand Blvd, Corona, CA 92882

### Property Photos

Suite 207

Suite 207

Painted in a beautiful Gray tone with a perfect dark blue carpet. This spacious 2 room office space is perfection. Can be used as large reception, with a extremely large office space can fit many desks or cubicles.