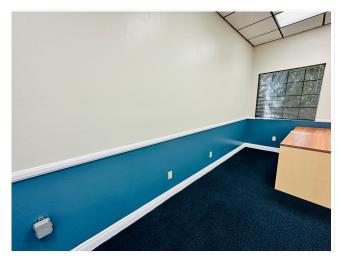

# **Sterling Pacific Corp (Suite 207)**

370 W Grand Blvd, Corona, CA 92882

### Property Photos

Suite 207

Suite 207

Painted in a beautiful Gray tone with a perfect dark blue carpet. This spacious 2 room office space is perfection. Can be used as large reception, with a extremely large office space can fit many desks or cubicles.