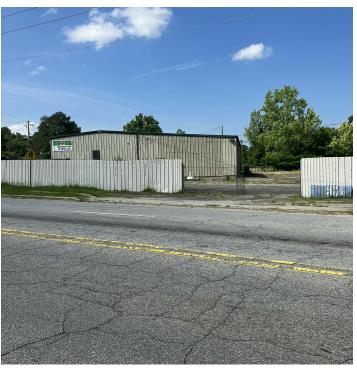

### PROPERTY DESCRIPTION

This property is a 1.19 acre corner lot that has a metal building consisting of 5,700 SF. It sits at the intersection of Ft. Benning Road and Torch Hill Road. There is an entrance to Ft. Moore and the National Infantry Museum that are a very short distance from this lot. Great investment or redevelopment opportunity.

#### **PROPERTY HIGHLIGHTS**

- Close proximity to entrance of Ft. Moore and National Infantry Museum
- · Corner lot with daily traffic to and from Ft. Moore