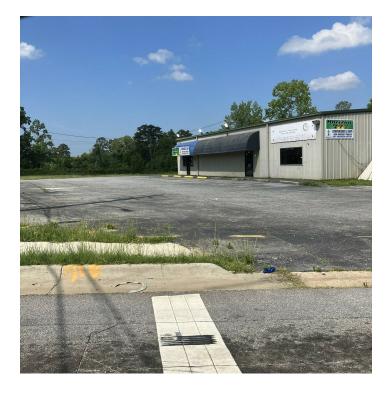

### PROPERTY DESCRIPTION

This property is a 1.19 acre corner lot that has a metal building consisting of 5,700 SF. It sits at the intersection of Ft. Benning Road and Torch Hill Road. There is an entrance to Ft. Moore and the National Infantry Museum that are a very short distance from this lot. Great investment or redevelopment opportunity.

#### **PROPERTY HIGHLIGHTS**

- Close proximity to entrance of Ft. Moore and National Infantry Museum
- · Corner lot with daily traffic to and from Ft. Moore