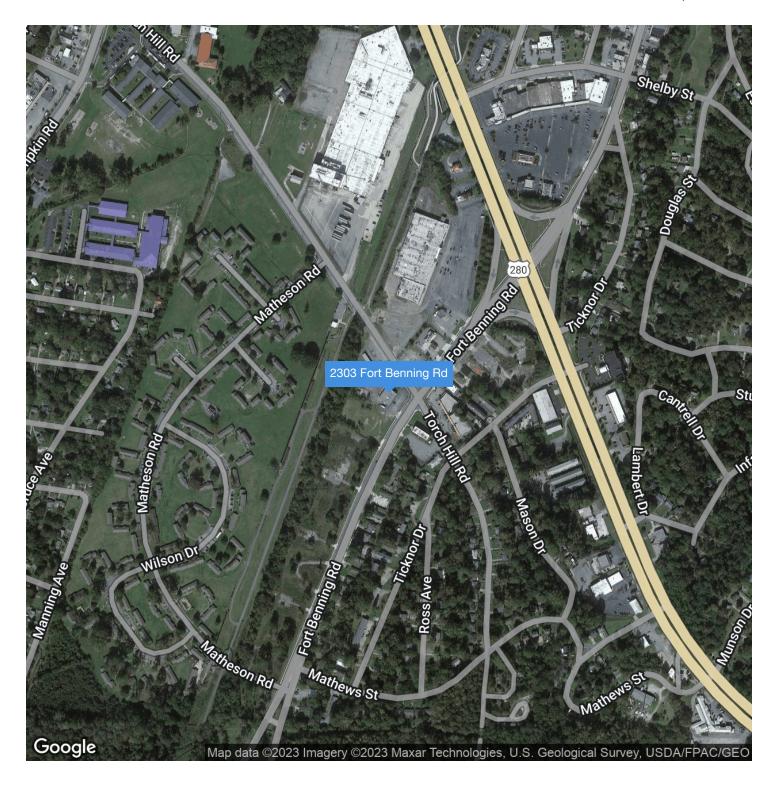

### PROPERTY DESCRIPTION

This property is a 1.19 acre corner lot that has a metal building consisting of 5,700 SF. It sits at the intersection of Ft. Benning Road and Torch Hill Road. There is an entrance to Ft. Moore and the National Infantry Museum that are a very short distance from this lot. Great investment or redevelopment opportunity.

#### **PROPERTY HIGHLIGHTS**

- Close proximity to entrance of Ft. Moore and National Infantry Museum
- · Corner lot with daily traffic to and from Ft. Moore