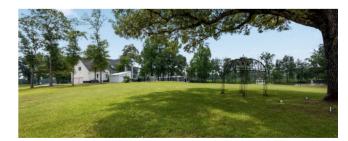

#### **PROPERTY DESCRIPTION**

Event building/venue with 2-story home secluded on 53+ acres featuring commercial bathrooms, commercial kitchen, two storage containers, heated pool, private pond, serene views, and over 5,700 SF of comfortable lodging for 19+ persons. Currently fitted as a turn-key wedding venue, this versatile property is equipped to facilitate a variety of business ventures. With five HVAC systems and commercial septic system supporting the 7,400 SF commercial building, this large space could be purposed as a wellness/rehab center, convention center, office space, workshop, and more. Located just nine minutes from I-45, benefit from convenient location without sacrificing privacy and room for future expansion.

#### LOCATION DESCRIPTION

- Just 9 minutes away from I45
- Sits 1/2 mile back from FM 1375
- 4 miles from New Waverly, 15 miles from Huntsville, 12 miles from Willis
- One hour from IAH (George Bush Intercontinental Airport)
- Privacy and seclusion on unrestricted 53+ acres