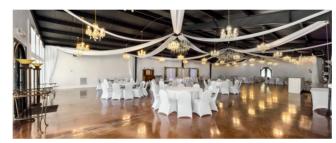

#### **PROPERTY DESCRIPTION**

Event building/venue with 2-story home secluded on 53+ acres featuring commercial bathrooms, commercial kitchen, two storage containers, heated pool, private pond, serene views, and over 5,700 SF of comfortable lodging for 19+ persons. Currently fitted as a turn-key wedding venue, this versatile property is equipped to facilitate a variety of business ventures. With five HVAC systems and commercial septic system supporting the 7,400 SF commercial building, this large space could be purposed as a wellness/rehab center, convention center, office space, workshop, and more. Located just nine minutes from I-45, benefit from convenient location without sacrificing privacy and room for future expansion.

#### **PROPERTY HIGHLIGHTS**

- 7,400 SF Event Venue with commercial bathrooms and kitchen
- 5,700 SF House with comfortable and luxurious lodging for 19+
- Private Pond with Light and Water Features
- Scenic views of lush green countryside
- Venue parking and 3-car attached garage
- Many development options on unrestricted land