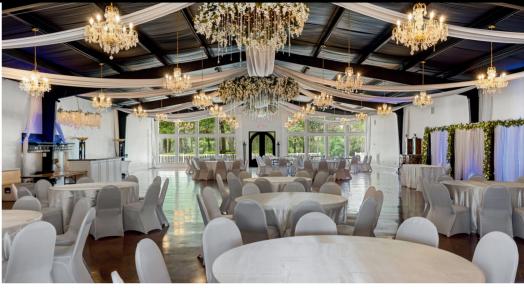

#### **PROPERTY DESCRIPTION**

Event building/venue with 2-story home secluded on 53+ acres featuring commercial bathrooms, commercial kitchen, two storage containers, heated pool, private pond, serene views, and over 5,700 SF of comfortable lodging for 19+ persons. Currently fitted as a turn-key wedding venue, this versatile property is equipped to facilitate a variety of business ventures. With five HVAC systems and commercial septic system supporting the 7,400 SF commercial building, this large space could be purposed as a wellness/rehab center, convention center, office space, workshop, and more. Located just nine minutes from I-45, benefit from convenient location without sacrificing privacy and room for future expansion.

#### **PROPERTY HIGHLIGHTS**

- 7,400 SF Event Venue with commercial bathrooms and kitchen
- 5,700 SF House with comfortable and luxurious lodging for 19+
- Private Pond with Light and Water Features
- Scenic views of lush green countryside
- Venue parking and 3-car attached garage
- Many development options on unrestricted land