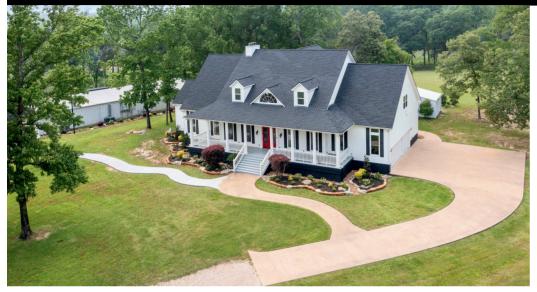

#### **PROPERTY DESCRIPTION**

Event building/venue with 2-story home secluded on 53+ acres featuring commercial bathrooms, commercial kitchen, two storage containers, heated pool, private pond, serene views, and over 5,700 SF of comfortable lodging for 19+ persons. Currently fitted as a turn-key wedding venue, this versatile property is equipped to facilitate a variety of business ventures. With five HVAC systems and commercial septic system supporting the 7,400 SF commercial building, this large space could be purposed as a wellness/rehab center, convention center, office space, workshop, and more. Located just nine minutes from I-45, benefit from convenient location without sacrificing privacy and room for future expansion.

#### **PROPERTY HIGHLIGHTS**

- 7,400 SF Event Venue with commercial bathrooms and kitchen
- 5,700 SF House with comfortable and luxurious lodging for 19+
- Private Pond with Light and Water Features
- Scenic views of lush green countryside
- Venue parking and 3-car attached garage
- Many development options on unrestricted land