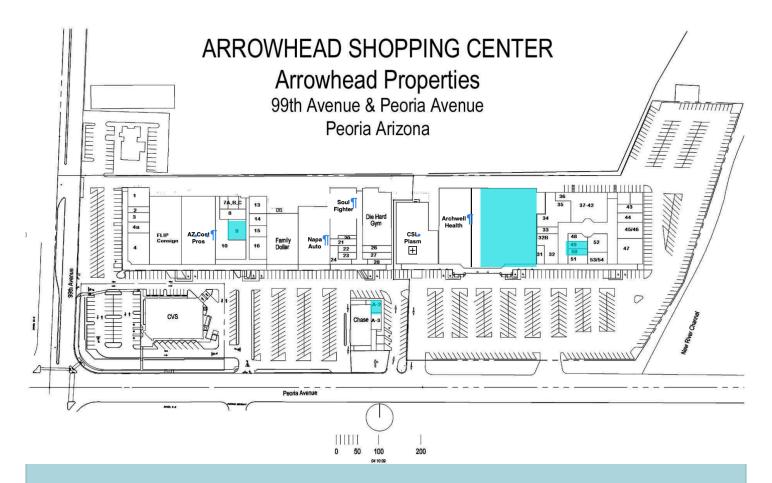

## Space Available

**9750 W. Peoria Ave**: 33,430 s.f. Currently Built-Out as a Laser Tag/ Mini Golf Family Entertainment.2 Multi- Fixture Restrooms, Storage Area, Roll-up Door, Three Rear Exits Kitchen with Hood, Walk-in Cooler and Freezer

**Shop/ Office Space**: 867 s.f. Office with two interior offices and restroom; 990 s.f. Office or Service with restroom; 1,280 s.f. former Chiropractic Office with Restroom; 1,815 Built-out Salon with stations, wash bowls, laundry, massage room.