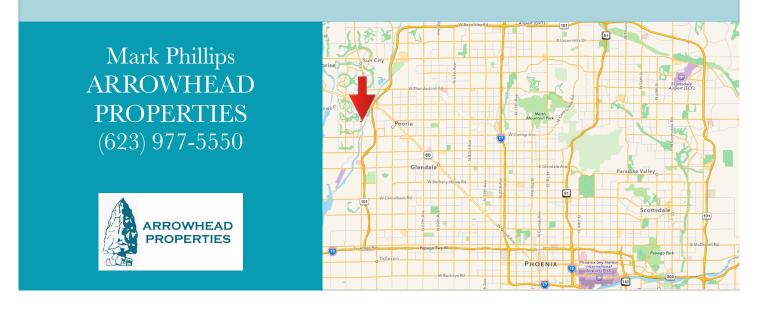

## Arrowhead Shopping Center

Retail Space Available

Mark Phillips
ARROWHEAD
PROPERTIES
(623) 977-5550
Email:
mark@arrowheadpropertiesaz.com

1540 East Maryland Avenue Suite 205 Phoenix, AZ 85028 Arrowhead Shopping Center is located a ½ mile west of the Loop 101 freeway. A 15 minute drive time reaches North Phoenix to the east and Avondale to the west. Gila River Arena, State Farm Stadium, Downtown Peoria and P83 Entertainment Complex are all within a five minute drive of the property.