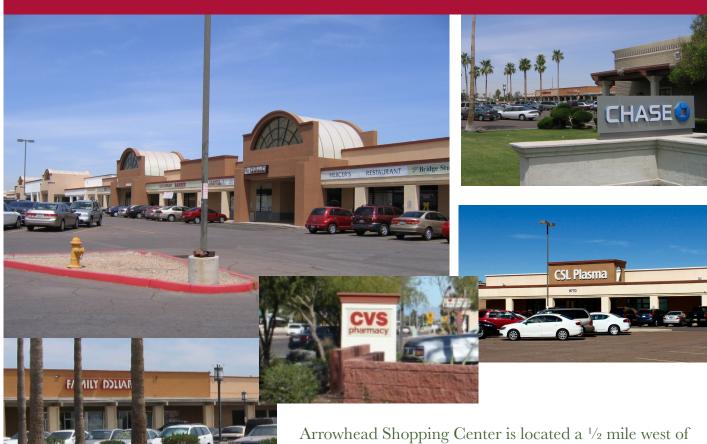

Arrowhead Shopping Center is 182,000 square feet of mixed retail and service businesses. CVS Drug, Family Dollar, Napa Auto Parts and Chase Bank in addition to restaurants, retailers and services are on property. Arrowhead Mall is seeking retail, medical & service users.