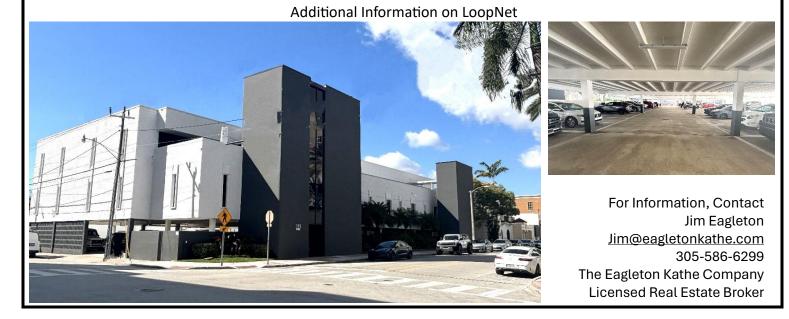

Currently positioned as a multi-tenant office property, 300 Sevilla is a three-story, 27,000 rentable sq. ft. building with approximately 20 tenants leasing at prevailing market rental rates. This arrangement affords an immediate and flexible income stream while a conversion to an owner-user configuration takes place if desired. With 57 on-site, covered parking spaces and expansive second floor deck areas for outdoor events, this office building is truly one of a kind in Coral Gables.

Recent Renovations Include:

- common area finishes
- fob access control system
- elevator system and cab
- new 20-year roof
  - exterior painting s
- completion of the Miami-Dade 30-year recertification of structural and electrical systems