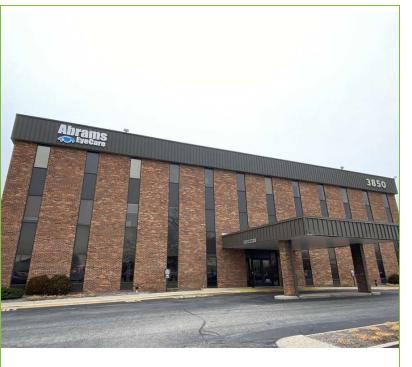

#### **Medical Office**

1,332 - 4,405 SF

#### **LOCATION DESCRIPTION**

Office and Medical Office Space well situated on the west side of Indianapolis, outside the I-465 loop. Located in the well maintained Eagle Highlands Professional Center.