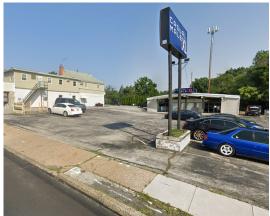

|  |  |  |
| Taxes (2023)         | \$10,931                                                                 |  |  |  |
| Assessment           | \$400,500                                                                |  |  |  |

| Street           | Count  | Туре | Year | Distance |
|------------------|--------|------|------|----------|
| Baltimore Pike   | 27,010 | AADT | 2017 | .02      |
| S Bishop Ave     | 15,601 | AADT | 2016 | .41      |
| E Springfield Rd | 14,774 | AADT | 2019 | .52      |
| Providence Rd    | 16,708 | AADT | 2019 | .68      |

### Key Highlights



Tremendous visibility; located on strong retail corridor



Close to major highways I-476, Rt. 1, & I-95



Neighbors include Home Depot, Acme, Wawa, Target, and more









## Surrounding Area





220 Baltimore Pike | Springfield, PA

### **Michael Barmash**

Senior Managing Director +1 215 928 7519 michael.barmash@colliers.com