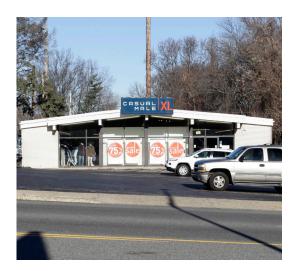

220 Baltimore Pike | Springfield, PA

CASUAI

# Retail shop opportunity on highly visible Baltimore Pike **for lease**

Colliers

Introducing 220 Baltimore Pike, a rare freestanding opportunity located on one of the strongest retail corridors in Philadelphia MSA. Site is located amongst a variety of shops, restaurants, grocery stores, and shopping centers.

## Property Overview

| Address              | 220 Baltimore Pike, Springfield, PA 19064                                |  |  |  |
|----------------------|--------------------------------------------------------------------------|--|--|--|
| Location             | Located on "The Golden Mile" in Springfield<br>Township, Delaware County |  |  |  |
| Zoning               | E - Business                                                             |  |  |  |
| Site Area            | 14,584 SF                                                                |  |  |  |
| <b>Building Area</b> | 3,600 SF                                                                 |  |  |  |
| Parking              | 12 spaces                                                                |  |  |  |
| Floors               | 1                                                                        |  |  |  |
| Frontage             | 140' on Baltimore Pike (with 1 curb cuts)                                |  |  |  |
| Year Built           | 1960                                                                     |  |  |  |
| Parcel ID            | 42-00-04039-01                                                           |  |  |  |
| Taxes (2023)         | \$10,931                                                                 |  |  |  |
| Assessment           | \$400,500                                                                |  |  |  |