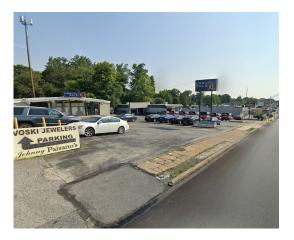

|  |  |  |
| Taxes (2023)         | \$10,931                                                                 |  |  |  |
| Assessment           | \$400,500                                                                |  |  |  |

| Street           | Count  | Туре | Year | Distance |
|------------------|--------|------|------|----------|
| Baltimore Pike   | 27,010 | AADT | 2017 | .02      |
| S Bishop Ave     | 15,601 | AADT | 2016 | .41      |
| E Springfield Rd | 14,774 | AADT | 2019 | .52      |
| Providence Rd    | 16,708 | AADT | 2019 | .68      |

### Key Highlights



Tremendous visibility; located on strong retail corridor



Close to major highways I-476, Rt. 1, & I-95



Neighbors include Home Depot, Acme, Wawa, Target, and more









## Surrounding Area





220 Baltimore Pike | Springfield, PA

### **Michael Barmash**

Senior Managing Director +1 215 928 7519 michael.barmash@colliers.com