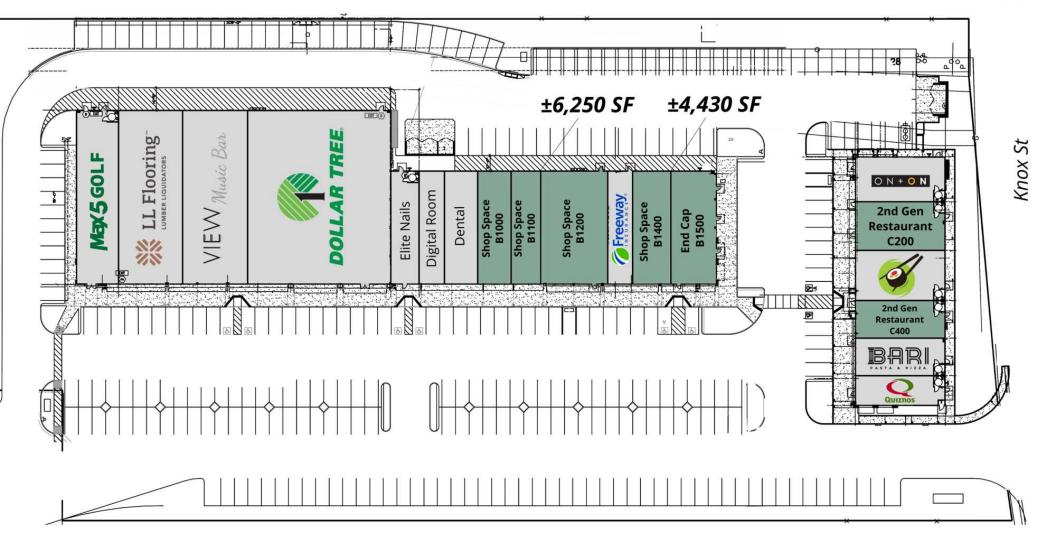

### **LEASE SPACES**

SHOPS AT SOUTH BAY | 1431 W KNOX ST, TORRANCE, CA 90501

BROCHURE | PAGE 6

#### **AVAILABLE SPACES**

| SUITE            | TENANT    | SIZE (SF)        | LEASE TYPE     | LEASE RATE      | DESCRIPTION                                       | VIDEO            |
|------------------|-----------|------------------|----------------|-----------------|---------------------------------------------------|------------------|
| Shop Space B1000 | Available | 1,500 - 6,250 SF | Est \$0.98 NNN | \$2.25 SF/month | Retail/Office Shop Space                          | <u>View Here</u> |
| Shop Space B1100 | Available | 1,250 - 6,250 SF | Est \$0.98 NNN | \$2.25 SF/month | Retail/Office Shop Space - Former Staffing Agency | -                |
| Shop Space B1200 | Available | 3,500 - 6,250 SF | Est \$0.98 NNN | \$2.25 SF/month | Former Fitness Gym                                | <u>View Here</u> |
| Shop Space B1400 | Available | 1,830 - 4,330 SF | Est \$0.98 NNN | \$2.25 SF/month | Former Hair & Beauty Salon                        | <u>View Here</u> |
| Shop Space B1500 | Available | 2,500 - 4,330 SF | Est \$0.98 NNN | \$2.25 SF/month | End Cap: Former T-Mobile Cell Phone Sales         | <u>View Here</u> |
| Restaurant C200  | Available | 1,940 SF         | Est \$0.98 NNN | \$2.95 SF/month | 2nd Gen Restaurant                                | <u>View Here</u> |
| Restaurant C400  | Available | 1,500 SF         | Est \$0.98 NNN | \$2.95 SF/month | 2nd Gen Restaurant                                | <u>View Here</u> |