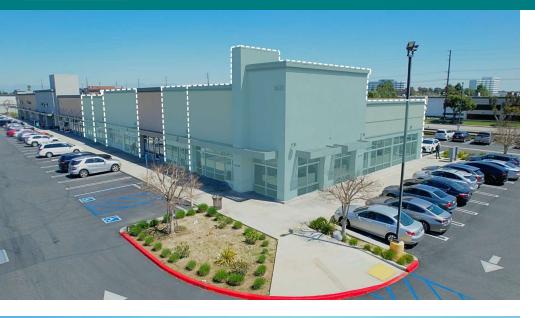

### **PROPERTY DESCRIPTION**

Discover the perfect lease opportunity at the Shops at South Bay. This prime property boasts a coveted location adjacent to the bustling Walmart Center, offering versatile and customizable retail and restaurant spaces. Benefit from high visibility and steady foot traffic, ensuring maximum exposure for your business. With flexible lease terms and a dedicated leasing support team committed to your success, this property provides an ideal platform to establish or expand your retail or restaurant venture. Don't miss the chance to make your mark in this thriving commercial hub.

#### OFFERING SUMMARY

| Lease Rate:      | \$2.25 - 2.95 SF/month (Est \$0.98 NNN) |
|------------------|-----------------------------------------|
| Number of Units: | 14                                      |
| Available SF:    | 1,250 - 6,250 SF                        |
| Lot Size:        | 217,599 SF                              |
| Building Size:   | 51,219 SF                               |