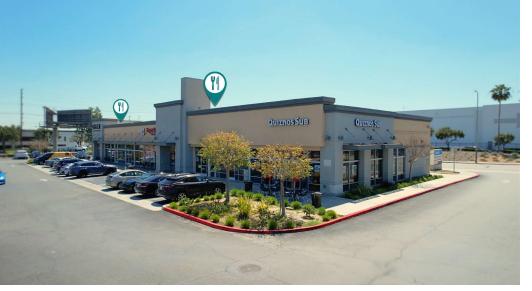

### **EXCLUSIVELY REPRESENTED BY AARON GUIDO**

**FEATURES & AMENITIES** 

Shops at South Bay

your success

• Prime location near bustling Walmart Center at

• Spaces next to Dollar Tree and Walmart

• Multiple 2nd generation restaurants

#### **AVAILABLE SPACES**

| SUITE            | TENANT    | SIZE (SF)        | LEASE TYPE     | LEASE RATE      | DESCRIPTION                                       | VIDEO            |
|------------------|-----------|------------------|----------------|-----------------|---------------------------------------------------|------------------|
| Shop Space B1000 | Available | 1,500 - 6,250 SF | Est \$0.98 NNN | \$2.25 SF/month | Retail/Office Shop Space                          | <u>View Here</u> |
| Shop Space B1100 | Available | 1,250 - 6,250 SF | Est \$0.98 NNN | \$2.25 SF/month | Retail/Office Shop Space - Former Staffing Agency | -                |
| Shop Space B1200 | Available | 3,500 - 6,250 SF | Est \$0.98 NNN | \$2.25 SF/month | Former Fitness Gym                                | <u>View Here</u> |
| Shop Space B1400 | Available | 1,830 - 4,330 SF | Est \$0.98 NNN | \$2.25 SF/month | Former Hair & Beauty Salon                        | <u>View Here</u> |
| Shop Space B1500 | Available | 2,500 - 4,330 SF | Est \$0.98 NNN | \$2.25 SF/month | End Cap: Former T-Mobile Cell Phone Sales         | <u>View Here</u> |
| Restaurant C200  | Available | 1,940 SF         | Est \$0.98 NNN | \$2.95 SF/month | 2nd Gen Restaurant                                | <u>View Here</u> |
| Restaurant C400  | Available | 1,500 SF         | Est \$0.98 NNN | \$2.95 SF/month | 2nd Gen Restaurant                                | <u>View Here</u> |