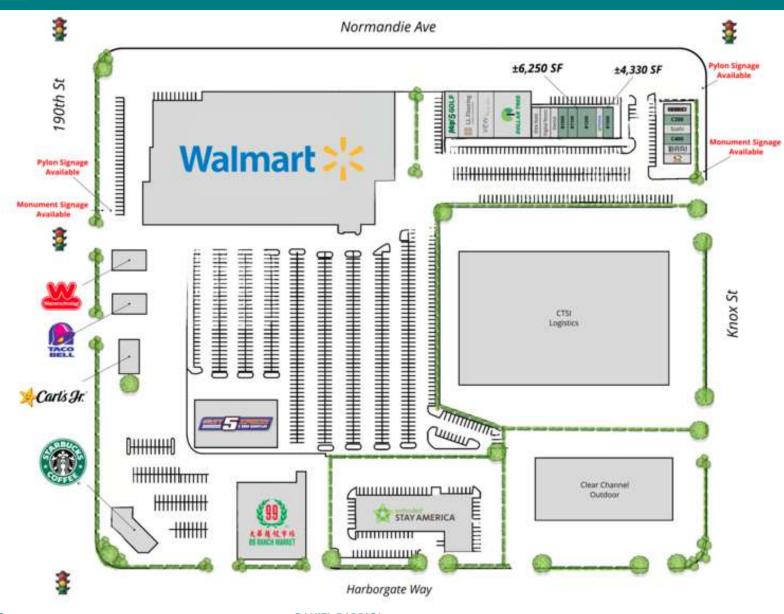

### **SITE PLAN**

SHOPS AT SOUTH BAY | 1431 W KNOX ST, TORRANCE, CA 90501

**BROCHURE | PAGE 5** 

#### **AVAILABLE SPACES**

| SUITE            | TENANT    | SIZE (SF)        | LEASE TYPE     | LEASE RATE      | DESCRIPTION                                       | VIDEO            |
|------------------|-----------|------------------|----------------|-----------------|---------------------------------------------------|------------------|
| Shop Space B1000 | Available | 1,500 - 6,250 SF | Est \$0.98 NNN | \$2.25 SF/month | Retail/Office Shop Space                          | <u>View Here</u> |
| Shop Space B1100 | Available | 1,250 - 6,250 SF | Est \$0.98 NNN | \$2.25 SF/month | Retail/Office Shop Space - Former Staffing Agency | -                |
| Shop Space B1200 | Available | 3,500 - 6,250 SF | Est \$0.98 NNN | \$2.25 SF/month | Former Fitness Gym                                | <u>View Here</u> |
| Shop Space B1400 | Available | 1,830 - 4,330 SF | Est \$0.98 NNN | \$2.25 SF/month | Former Hair & Beauty Salon                        | <u>View Here</u> |
| Shop Space B1500 | Available | 2,500 - 4,330 SF | Est \$0.98 NNN | \$2.25 SF/month | End Cap: Former T-Mobile Cell Phone Sales         | <u>View Here</u> |
| Restaurant C200  | Available | 1,940 SF         | Est \$0.98 NNN | \$2.95 SF/month | 2nd Gen Restaurant                                | <u>View Here</u> |
| Restaurant C400  | Available | 1,500 SF         | Est \$0.98 NNN | \$2.95 SF/month | 2nd Gen Restaurant                                | <u>View Here</u> |