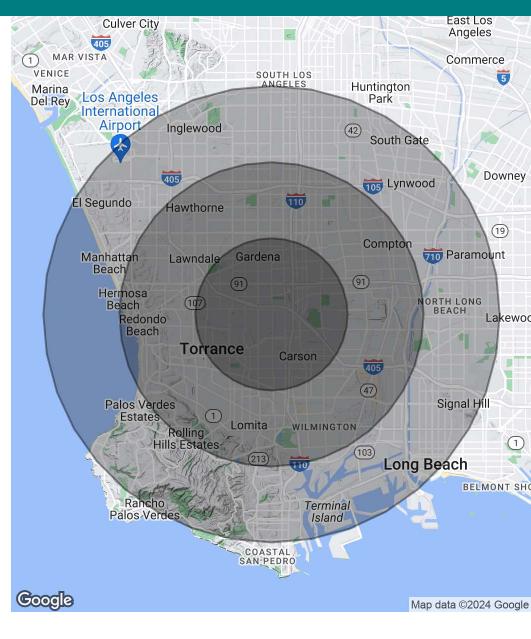

### **DEMOGRAPHICS MAP & REPORT**

SHOPS AT SOUTH BAY | 1431 W KNOX ST, TORRANCE, CA 90501

### **BROCHURE | PAGE 11**

| POPULATION                              | 3 MILES   | 6 MILES   | 9 MILES   |
|-----------------------------------------|-----------|-----------|-----------|
| Total Population                        | 184,141   | 864,203   | 1,855,662 |
| Average Age                             | 43        | 40        | 39        |
| Average Age (Male)                      | 41        | 39        | 38        |
| Average Age (Female)                    | 44        | 41        | 40        |
| HOUSEHOLDS & INCOME                     | 3 MILES   | 6 MILES   | 9 MILES   |
| Total Households                        | 62,988    | 286,785   | 593,085   |
| # of Persons per HH                     | 2.9       | 3         | 3.1       |
| Average HH Income                       | \$121,949 | \$119,706 | \$106,612 |
| Average House Value                     | \$828,744 | \$883,937 | \$834,808 |
| ETHNICITY (%)                           | 3 MILES   | 6 MILES   | 9 MILES   |
|                                         | 36.3%     | 46.6%     | 55.8%     |
| Hispanic                                | 30.3%     | 40.0%     | 33.0%     |
| RACE                                    | 3 MILES   | 6 MILES   | 9 MILES   |
| % White                                 | 18.3%     | 22.6%     | 20.2%     |
| % Black                                 | 11.9%     | 15.7%     | 16.0%     |
| % Asian                                 | 33.7%     | 16.6%     | 11.2%     |
| % Hawaiian                              | 0.9%      | 0.7%      | 0.6%      |
| % American Indian                       | 1.0%      | 1.5%      | 1.8%      |
| % Other                                 | 20.9%     | 29.0%     | 35.6%     |
| Demographics data derived from AlphaMap |           |           |           |