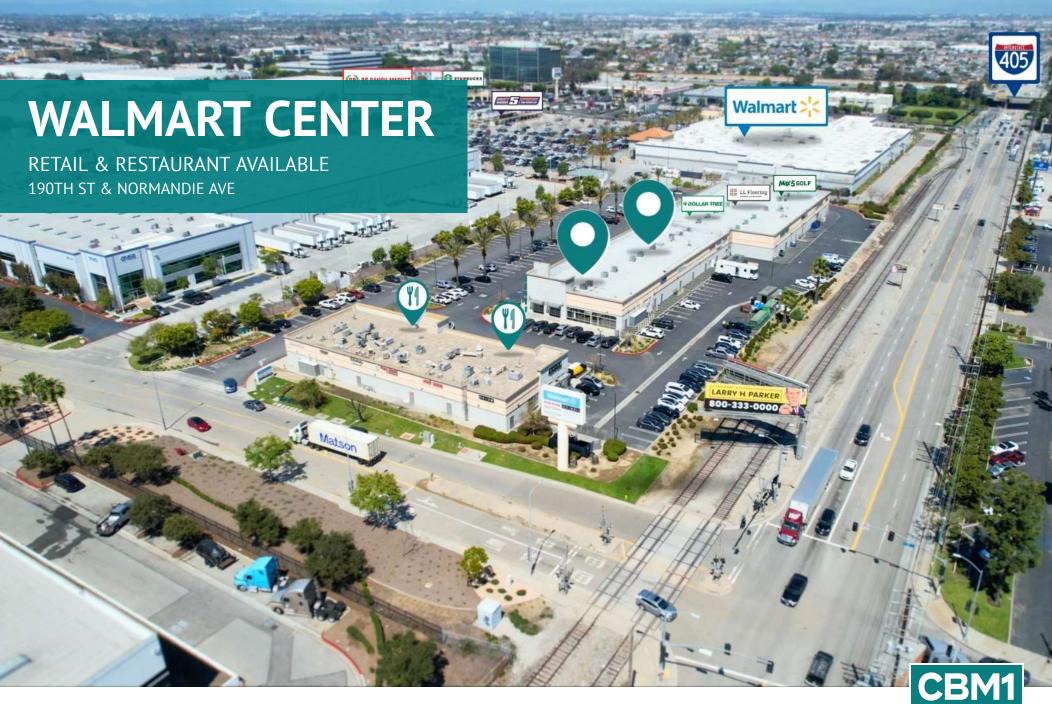

### **PROPERTY DESCRIPTION**

Discover the perfect lease opportunity at the Shops at South Bay. This prime property boasts a coveted location adjacent to the bustling Walmart Center, offering versatile and customizable retail and restaurant spaces. Benefit from high visibility and steady foot traffic, ensuring maximum exposure for your business. With flexible lease terms and a dedicated leasing support team committed to your success, this property provides an ideal platform to establish or expand your retail or restaurant venture. Don't miss the chance to make your mark in this thriving commercial hub.

### **LOCATION DESCRIPTION**

Welcome to the vibrant city of Torrance, CA! The area surrounding the Shops at South Bay offers a wealth of opportunities for retail and power center tenants. With its convenient location, tenants can tap into the bustling flow of nearby shoppers and local residents. Just minutes away, the Del Amo Fashion Center stands as one of the largest shopping malls in the United States, attracting a high volume of visitors and presenting an exciting potential customer base. Additionally, the nearby Wilson Park, Madrona Marsh Nature Center, and the renowned Redondo Beach provide ample recreational and leisure opportunities, ensuring a dynamic and attractive environment for your retail business.

#### OFFERING SUMMARY

| Lease Rate:      | \$2.25 - 2.95 SF/month (Est \$0.98 NNN) |
|------------------|-----------------------------------------|
| Number of Units: | 14                                      |
| Available SF:    | 1,250 - 6,250 SF                        |
| Lot Size:        | 217,599 SF                              |
| Building Size:   | 51,219 SF                               |