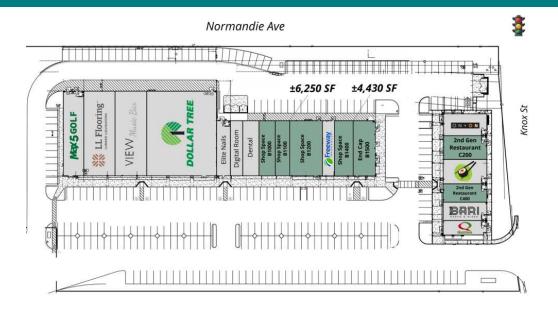

## **SITE PLAN (ZOOM)**

SHOPS AT SOUTH BAY | 1431 W KNOX ST, TORRANCE, CA 90501

**BROCHURE | PAGE 7** 

#### **AVAILABLE SPACES**

| SUITE            | TENANT    | SIZE (SF)        | LEASE TYPE     | LEASE RATE      | DESCRIPTION                                       | VIDEO            |
|------------------|-----------|------------------|----------------|-----------------|---------------------------------------------------|------------------|
| Shop Space B1000 | Available | 1,500 - 6,250 SF | Est \$0.98 NNN | \$2.25 SF/month | Retail/Office Shop Space                          | <u>View Here</u> |
| Shop Space B1100 | Available | 1,250 - 6,250 SF | Est \$0.98 NNN | \$2.25 SF/month | Retail/Office Shop Space - Former Staffing Agency | -                |
| Shop Space B1200 | Available | 3,500 - 6,250 SF | Est \$0.98 NNN | \$2.25 SF/month | Former Fitness Gym                                | <u>View Here</u> |
| Shop Space B1400 | Available | 1,830 - 4,330 SF | Est \$0.98 NNN | \$2.25 SF/month | Former Hair & Beauty Salon                        | <u>View Here</u> |
| Shop Space B1500 | Available | 2,500 - 4,330 SF | Est \$0.98 NNN | \$2.25 SF/month | End Cap: Former T-Mobile Cell Phone Sales         | <u>View Here</u> |
| Restaurant C200  | Available | 1,940 SF         | Est \$0.98 NNN | \$2.95 SF/month | 2nd Gen Restaurant                                | <u>View Here</u> |
| Restaurant C400  | Available | 1,500 SF         | Est \$0.98 NNN | \$2.95 SF/month | 2nd Gen Restaurant                                | <u>View Here</u> |