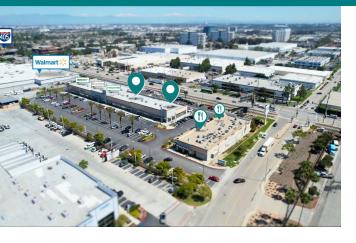

#### **NEIGHBORING RETAILERS**

CBM makes no warranties or guarantees as to the accuracy of the information provided herein, it has been obtained from sources considered credible, however, it has not been verified. The information contained herein is subject to errors and omissions and is subject to change without notice. Any and all projections, opinions, assumptions, and/or estimates provided are for the purposes of example and may not represent actual performance of this property. CBM is performing acts that require a real estate license. CA Real Estate Brokers Lic # 02130240

#### **AVAILABLE SPACES**

| SUITE            | TENANT    | SIZE (SF)        | LEASE TYPE     | LEASE RATE      | DESCRIPTION                                       | VIDEO            |
|------------------|-----------|------------------|----------------|-----------------|---------------------------------------------------|------------------|
| Shop Space B1000 | Available | 1,500 - 6,250 SF | Est \$0.98 NNN | \$2.25 SF/month | Retail/Office Shop Space                          | <u>View Here</u> |
| Shop Space B1100 | Available | 1,250 - 6,250 SF | Est \$0.98 NNN | \$2.25 SF/month | Retail/Office Shop Space - Former Staffing Agency | -                |
| Shop Space B1200 | Available | 3,500 - 6,250 SF | Est \$0.98 NNN | \$2.25 SF/month | Former Fitness Gym                                | <u>View Here</u> |
| Shop Space B1400 | Available | 1,830 - 4,330 SF | Est \$0.98 NNN | \$2.25 SF/month | Former Hair & Beauty Salon                        | <u>View Here</u> |
| Shop Space B1500 | Available | 2,500 - 4,330 SF | Est \$0.98 NNN | \$2.25 SF/month | End Cap: Former T-Mobile Cell Phone Sales         | <u>View Here</u> |
| Restaurant C200  | Available | 1,940 SF         | Est \$0.98 NNN | \$2.95 SF/month | 2nd Gen Restaurant                                | <u>View Here</u> |
| Restaurant C400  | Available | 1,500 SF         | Est \$0.98 NNN | \$2.95 SF/month | 2nd Gen Restaurant                                | <u>View Here</u> |