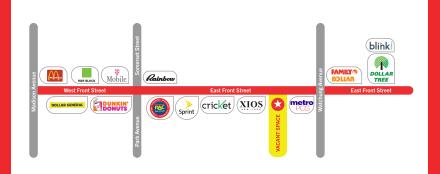

#### AVAILABLE

# 186 East Front Street

Plainfield, New Jersey, 07060

AVAILABLE

RETAIL SPACE

FOR RENT







45 Academy Street, 5th Floor Newark, New Jersey www.paramountassets.com

#### CONTACT

Maurice Levy | 201.858.8182 mlevy@paramountassets.com

Samir Guzman | 201.858.8182 sguzman@paramountassets.com

### Property Highlights

- Approximately 840 sq. ft.
- Downtown Location
- 5 Minute Walk to Train Station
- 2 Minute Walk to Bus Stop
- Storage Room
- 2 Offices and Showroom

## Neighboring Tenants



#### Demographics



| POPULATION |         |
|------------|---------|
| 1 Mile     | 3 Mile  |
| 34,902     | 123,951 |



| HOUSE | HOLDS  |  |
|-------|--------|--|
| Mile  | 3 Mile |  |
| 0.125 | 40,082 |  |