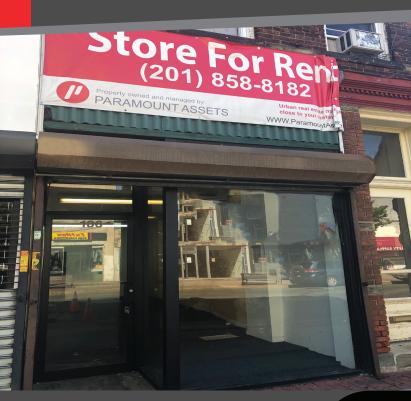

# 186 East Front Street

Plainfield, New Jersey, 07060

AVAILABLE

RETAIL SPACE

FOR RENT

45 Academy Street, 5th Floor Newark, New Jersey www.paramountassets.com

### Property Highlights

- Approximately 840 sq. ft.
- Downtown Location
- 5 Minute Walk to Train Station
- 2 Minute Walk to Bus Stop
- Storage Room
- 2 Offices and Showroom