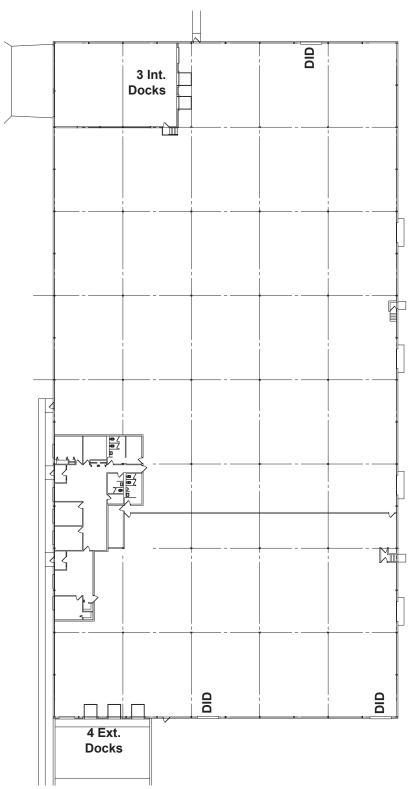

# **Property Specifications**

• Building Size: 59,830 SF

Site Size: 2.21 ACOffice: 4,100 SF

· Ceiling Height: 24' Clear

Loading: 4 Exterior Docks
3 Interior Docks
3 Drive-In Doors

· Car Parking: 48 spaces

Power: 1600 Amps @ 120/240 Volts & 800 Amps @ 120/240 Volt