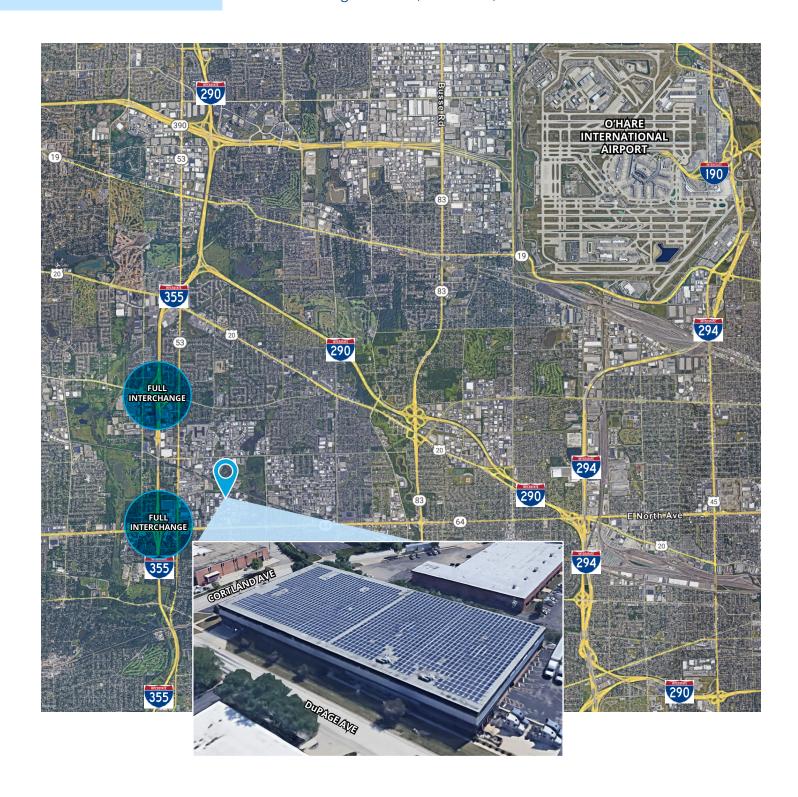

• Sprinkler: Wet System

• Real Estate Taxes: \$1.09 PSF (2022, payable 2023)

 Great Central DuPage location with immediate access to I-355 via North Avenue full interchange

· Potential user/investor opportunity