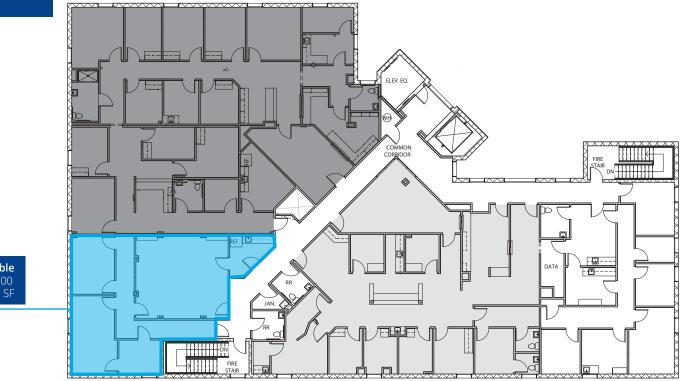

54 2300 colliers.com



FOR LEASE

# 710 Rabon Road Columbia, SC 29203

# Prime medical office space available in Northeast Columbia

- **Suite 200** available for lease | ±1,380 RSF three offices and large training/conference room with contiguous break area
- Class A medical office building
- Convenient covered drop-off directly at front door/elevator lobby
- Excellent parking with 112 spaces
- Other ImageCare at Rabon Road tenants include ImageCare, PPCP, Trident Health Services
- Proximate to MUSC Medical Northeast and 12 other medical provider practices

This professional second-floor space is located in ImageCare at Rabon Road, a Class A medical office building with a prominent location near MUSC Medical Center Northeast with convenient access to I-20, I-77 and I-277.

### FOR LEASE



#### Available Suite 200 ±1,380 SF

#### CONTACT

Mary Winter Teaster Senior Brokerage Associate +1 803 401 4308 mary.teaster@colliers.com

1301 Gervais Street, Suite 600 Columbia, SC 29201 P: +1 803 254 2300 colliers.com





Copyright © 2024 Colliers International. Information herein has been obtained from sources deemed reliable, however its accuracy cannot be guaranteed. The user is required to conduct their own due diligence and verification.