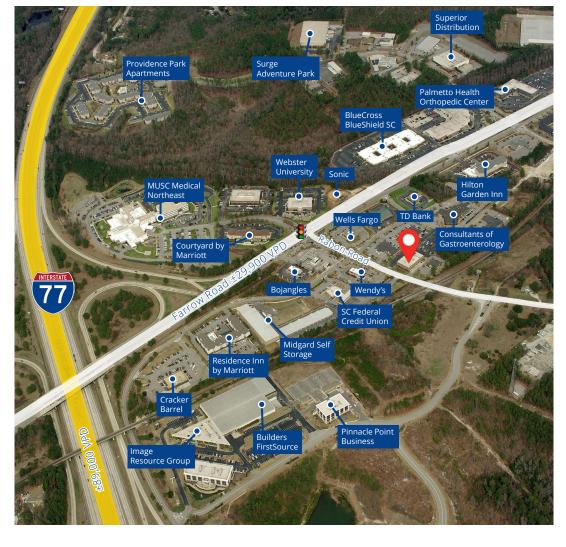

# Prime medical office space available in Northeast Columbia

- **Suite 200** available for lease | ±1,380 RSF three offices and large training/conference room with contiguous break area
- Class A medical office building
- Convenient covered drop-off directly at front door/elevator lobby
- Excellent parking with 112 spaces
- Other ImageCare at Rabon Road tenants include ImageCare, PPCP, Trident Health Services
- Proximate to MUSC Medical Northeast and 12 other medical provider practices

This professional second-floor space is located in ImageCare at Rabon Road, a Class A medical office building with a prominent location near MUSC Medical Center Northeast with convenient access to I-20, I-77 and I-277.