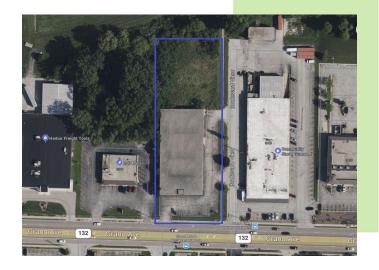

AVAILABLE: +/- 19,000 SF

LAND: 1.56 Acres

SPRINKLERS: Yes

**OPEN SHOWROOM: 9,000 SF** 

WAREHOUSE: 10,000 SF

LOADING: 1 DID, 1 Exterior Dock

CEILING: +/- 15' Clear

TAXES: \$1.84 PSF (2024)

## 3500 Grand Avenue, Gurnee, IL

- -Very Close to Interchange for Route 41
- -Nearby Many Restaurants, Retail, & Industrial
- -Great Visibility on Grand Ave.
- -Large Lot for Parking, Building Expansion
- -Potential Outdoor Storage-Economic Incentives