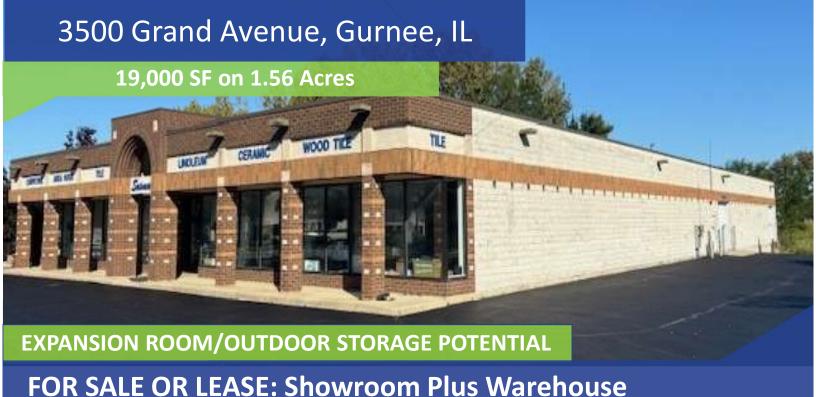

AVAILABLE: +/- 19,000 SF

LAND: 1.56 Acres

SPRINKLERS: Yes

**OPEN SHOWROOM: 9,000 SF** 

WAREHOUSE: 10,000 SF

LOADING: 1 DID, 1 Exterior Dock

CEILING: +/- 15' Clear

TAXES: \$1.84 PSF (2024)

FOR SALE: \$1,699,000

FOR LEASE: \$10.95 Net

- Newer HVAC
- Parking Lot Improvements
- Great for Semi-Retail & Warehousing
- Previously was a Flooring Company

Brian Bocci, SIOR 847-310-4296 bbocci@entrecommercial.com

## 3500 Grand Avenue, Gurnee, IL

- -Very Close to Interchange for Route 41
- -Nearby Many Restaurants, Retail, & Industrial
- -Great Visibility on Grand Ave.
- -Large Lot for Parking, Building Expansion
- -Potential Outdoor Storage-Economic Incentives