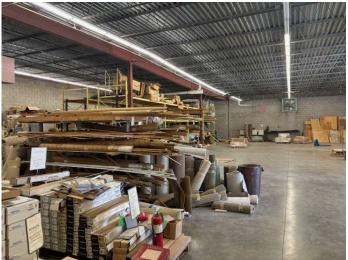

AVAILABLE: +/- 19,000 SF

LAND: 1.56 Acres

SPRINKLERS: Yes

**OPEN SHOWROOM: 9,000 SF** 

WAREHOUSE: 10,000 SF

LOADING: 1 DID, 1 Exterior Dock

CEILING: +/- 15' Clear

TAXES: \$1.84 PSF (2024)

FOR SALE: \$1,699,000

FOR LEASE: \$10.95 Net



- Newer HVAC
- Parking Lot Improvements
- Great for Semi-Retail & Warehousing
- Previously was a Flooring Company





Brian Bocci, SIOR 847-310-4296 bbocci@entrecommercial.com



## **PHOTOS**













Brian Bocci, SIOR 847-310-4296 bbocci@entrecommercial.com



## 3500 Grand Avenue, Gurnee, IL

- -Very Close to Interchange for Route 41
- -Nearby Many Restaurants, Retail, & Industrial
- -Great Visibility on Grand Ave.
- -Large Lot for Parking, Building Expansion
- -Potential Outdoor Storage-Economic Incentives

Brian Bocci, SIOR 847-310-4296 bbocci@entrecommercial.com