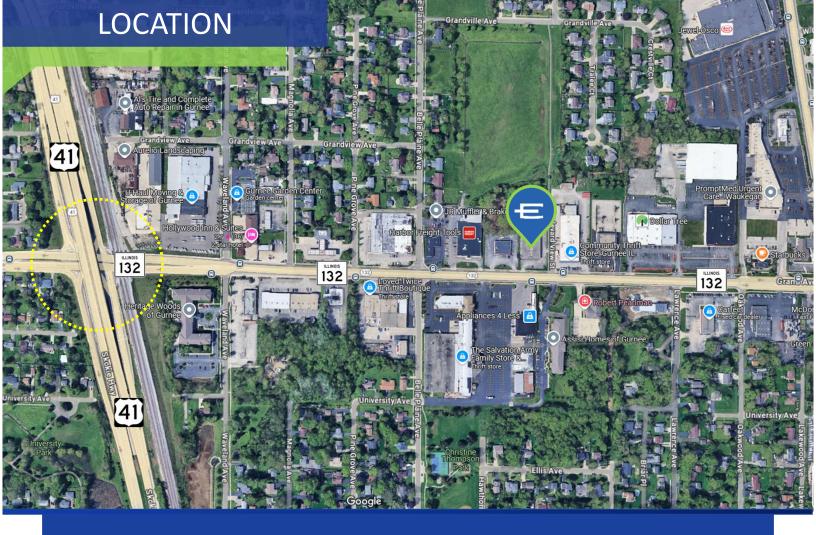

## 3500 Grand Avenue, Gurnee, IL

- -Very Close to Interchange for Route 41
- -Nearby Many Restaurants, Retail, & Industrial
- -Great Visibility on Grand Ave.
- -Large Lot for Parking, Building Expansion
- -Potential Outdoor Storage-Economic Incentives