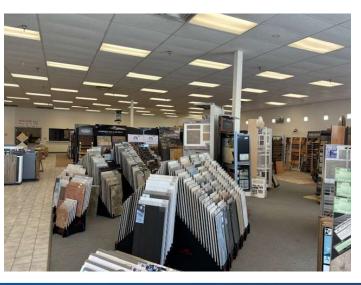

## **PHOTOS**

Brian Bocci, SIOR 847-310-4296 bbocci@entrecommercial.com

AVAILABLE: +/- 19,000 SF

LAND: 1.56 Acres

SPRINKLERS: Yes

**OPEN SHOWROOM: 9,000 SF** 

WAREHOUSE: 10,000 SF

LOADING: 1 DID, 1 Exterior Dock

CEILING: +/- 15' Clear

TAXES: \$1.84 PSF (2024)

FOR SALE: \$1,699,000

FOR LEASE: \$10.95 Net

- Newer HVAC
- Parking Lot Improvements
- Great for Semi-Retail & Warehousing
- Previously was a Flooring Company

Brian Bocci, SIOR 847-310-4296 bbocci@entrecommercial.com