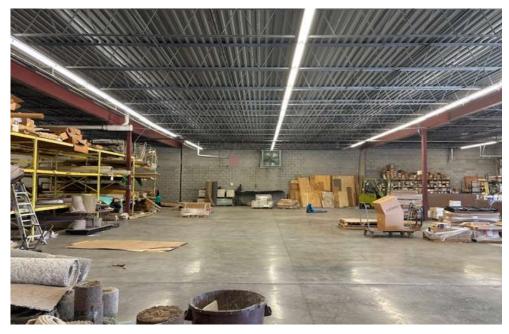

AVAILABLE: +/- 19,000 SF

LAND: 1.56 Acres

SPRINKLERS: Yes

**OPEN SHOWROOM: 9,000 SF** 

WAREHOUSE: 10,000 SF

LOADING: 1 DID, 1 Exterior Dock

CEILING: +/- 15' Clear

TAXES: \$1.84 PSF (2024)

FOR SALE: \$1,699,000

FOR LEASE: \$10.95 Net



- Newer HVAC
- Parking Lot Improvements
- Great for Semi-Retail & Warehousing
- Previously was a Flooring Company





Brian Bocci, SIOR 847-310-4296 bbocci@entrecommercial.com



## **PHOTOS**













Brian Bocci, SIOR 847-310-4296 bbocci@entrecommercial.com



## 3500 Grand Avenue, Gurnee, IL

- -Very Close to Interchange for Route 41
- -Nearby Many Restaurants, Retail, & Industrial
- -Great Visibility on Grand Ave.
- -Large Lot for Parking, Building Expansion
- -Potential Outdoor Storage-Economic Incentives

Brian Bocci, SIOR 847-310-4296 bbocci@entrecommercial.com