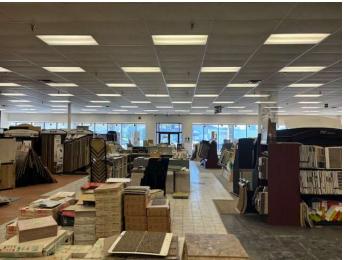

## **PHOTOS**

Brian Bocci, SIOR 847-310-4296 bbocci@entrecommercial.com

AVAILABLE: +/- 19,000 SF

LAND: 1.56 Acres

SPRINKLERS: Yes

**OPEN SHOWROOM: 9,000 SF** 

WAREHOUSE: 10,000 SF

LOADING: 1 DID, 1 Exterior Dock

CEILING: +/- 15' Clear

TAXES: \$1.84 PSF (2024)

FOR SALE: \$1,699,000

FOR LEASE: \$10.95 Net

- Newer HVAC
- Parking Lot Improvements
- Great for Semi-Retail & Warehousing
- Previously was a Flooring Company

Brian Bocci, SIOR 847-310-4296 bbocci@entrecommercial.com