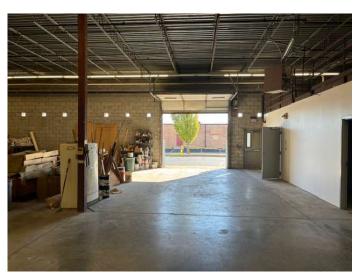

## **PHOTOS**

Brian Bocci, SIOR 847-310-4296 bbocci@entrecommercial.com

AVAILABLE: +/- 19,000 SF

LAND: 1.56 Acres

SPRINKLERS: Yes

**OPEN SHOWROOM: 9,000 SF** 

WAREHOUSE: 10,000 SF

LOADING: 1 DID, 1 Exterior Dock

CEILING: +/- 15' Clear

TAXES: \$1.84 PSF (2024)

FOR SALE: \$1,699,000

FOR LEASE: \$10.95 Net

- Newer HVAC
- Parking Lot Improvements
- Great for Semi-Retail & Warehousing
- Previously was a Flooring Company

Brian Bocci, SIOR 847-310-4296 bbocci@entrecommercial.com