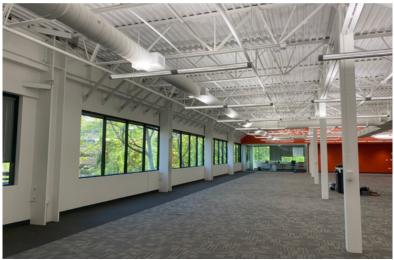

g distance



Advanced telecommunications infrastructure (SONET Ring) supports high-tech requirements, while an automated card key system ensures secure after-hours access



1400 N McDowell Blvd is part of the Sequoia Center, a 3-building multi-tenant office campus within the Redwood Business Park



Expansive mountain views, suites with balconies, outdoor patio areas, on-site volleyball and sports courts, and scenic lake and water features



Full kitchen facilities and seating areas on Floor 2



Abundant free parking for employees and clients, complemented by electric vehicle charging facilities, including 10 new Webasto TurboDX Level 2 EV stations

# **Property Photos**











## 2nd Floor - Current layout

### ±24,000 SF Available

• Suite A: ±12,450 SF

• Suite B: ±11,550 SF







# 2nd Floor - Conceptual layout











# Neighborhood Tenants



DOWELL BLUD

OLD REDWOOD

SMART LINE O SANTA ROS*I* 



Caffe Giostra





1 REDWOOD GATEWAY



















CARATURE CONTRACTOR

1400

N McDowell Blvd



### **Contact Us**

#### **Tony Sarno**

+1 707 217 7196 tony.sarno@jll.com Lic. #01430933

#### Laura Duffy

+1 415 686 0255 |aura.duffy@jll.com | ic. #01922792

### **Glen Dowling**

+1 415 299 6868 glen.dowling@jll.com Lic. #00890450

Although information has been obtained from sources deemed reliable, neither Owner nor JLL makes any guarantees, warranties or representations, express or implied, as to the completeness or accuracy as to the information contained herein. Any projections, opinions, assumptions or estimates used are for example only. There may be