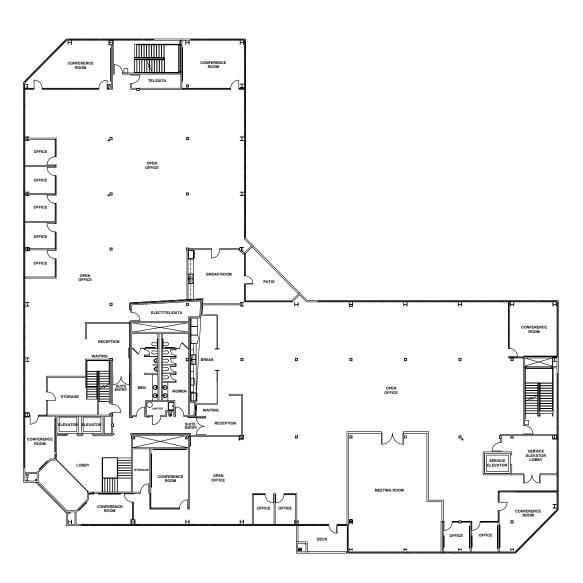

## 2nd Floor - Current layout

### ±24,000 SF Available

• Suite A: ±12,450 SF

• Suite B: ±11,550 SF

# 2nd Floor - Conceptual layout