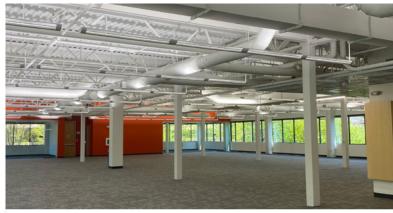

ns infrastructure (SONET Ring) supports high-tech requirements, while an automated card key system ensures secure after-hours access



1400 N McDowell Blvd is part of the Sequoia Center, a 3-building multi-tenant office campus within the Redwood Business Park



Expansive mountain views, suites with balconies, outdoor patio areas, on-site volleyball and sports courts, and scenic lake and water features



Full kitchen facilities and seating areas on Floor 2



Abundant free parking for employees and clients, complemented by electric vehicle charging facilities, including 10 new Webasto TurboDX Level 2 EV stations

# **Property Photos**











## 2nd Floor - Current layout

### ±24,000 SF Available

• Suite A: ±12,450 SF

• Suite B: ±11,550 SF







# 2nd Floor - Conceptual layout











# Neighborhood Tenants



DOWELL BLUD

OLD REDWOOD

SMART LINE O SANTA ROS*I* 



Caffe Giostra





1 REDWOOD GATEWAY



















CARATURE CONTRACTOR

1400

N McDowell Blvd



### **Contact Us**

#### **Tony Sarno**

+1 707 217 7196 tony.sarno@jll.com Lic. #01430933

#### Laura Duffy

+1 415 686 0255 |aura.duffy@jll.com | ic. #01922792

### **Glen Dowling**

+1 415 299 6868 glen.dowling@jll.com Lic. #00890450

Although information has been obtained from sources deemed reliable, neither Owner nor JLL makes any guarantees, warranties or representations, express or implied, as to the completeness or accuracy as to the information contained herein. Any projections, opinions, assumptions or estimates used are for example only. There may be differences between projected and actua