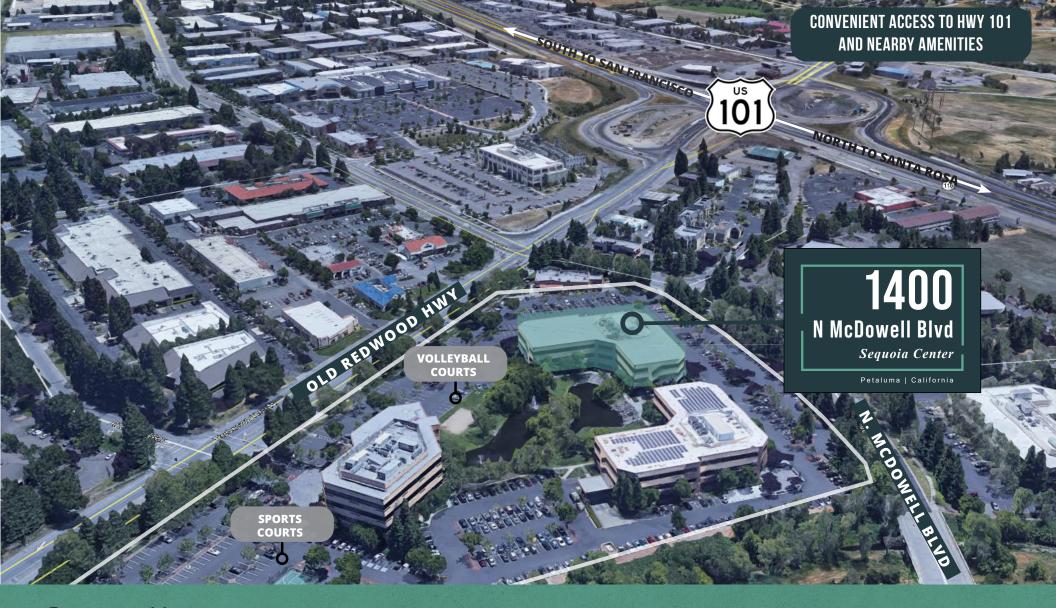

Advanced telecommunications infrastructure (SONET Ring) supports high-tech requirements, while an automated card key system ensures secure after-hours access

1400 N McDowell Blvd is part of the Sequoia Center, a 3-building multi-tenant office campus within the Redwood Business Park

# Neighborhood Tenants

DOWELL BLUD

OLD REDWOOD

SMART LINE O SANTA ROS*I* 

Caffe Giostra

1 REDWOOD GATEWAY

CARATURE CONTRACTOR

1400

N McDowell Blvd