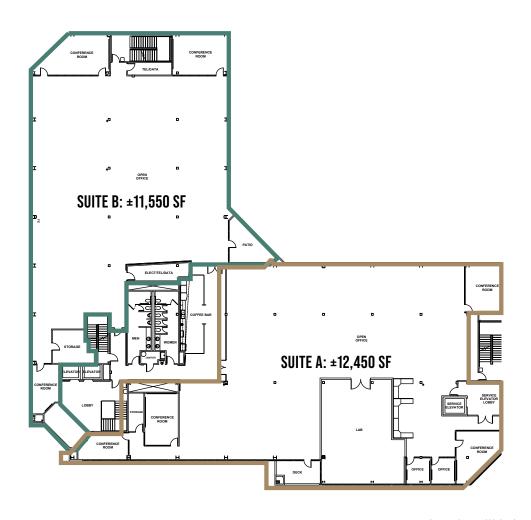

## 2nd Floor - Current layout

### ±24,000 SF Available

• Suite A: ±12,450 SF

• Suite B: ±11,550 SF

# 2nd Floor - Conceptual layout