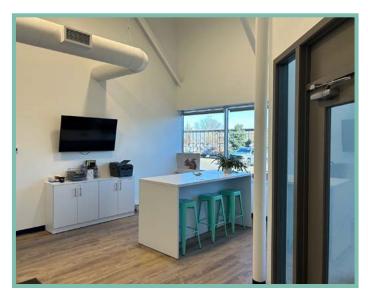

# **Property Overview**

+ **Total Building:** 114,631 SF

+ **Total Available**: 7,842 SF

**Suite 220** 

+ Office: 3,152 SF

+ Whse: 4,690 SF

+ Loading: 1 Dock | 1 Drive-in

+ Fully air conditioned space