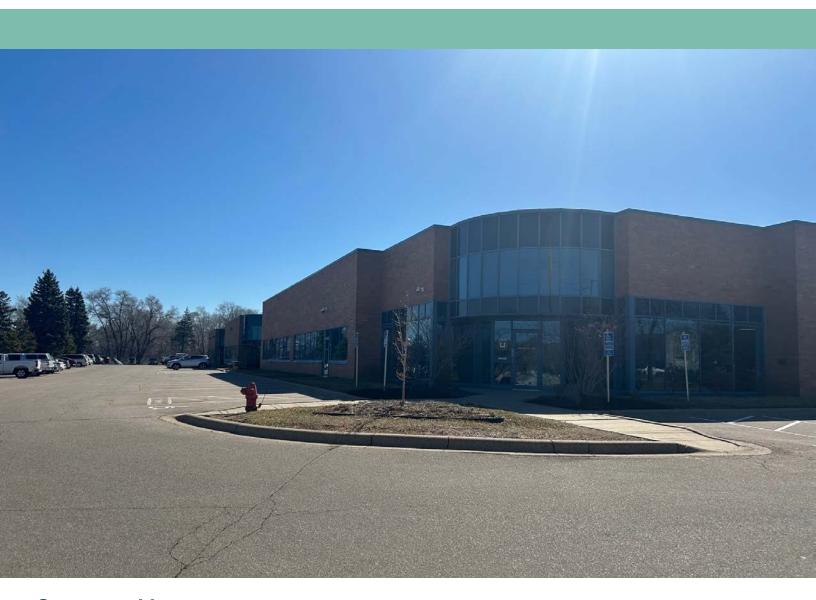

# Southtech Plaza II

9555 James Ave S | Bloomington, MN 55431

# **Property Overview**

+ **Total Building:** 114,631 SF

+ **Total Available**: 7,842 SF

**Suite 220** 

+ Office: 3,152 SF

+ Whse: 4,690 SF

+ Loading: 1 Dock | 1 Drive-in

+ Fully air conditioned space