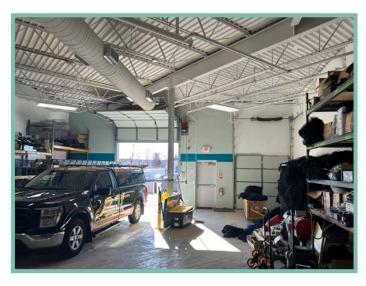

# **Property Overview**

+ **Total Building:** 114,631 SF

+ **Total Available**: 7,842 SF

**Suite 220** 

+ Office: 3,152 SF

+ Whse: 4,690 SF

+ Loading: 1 Dock | 1 Drive-in

+ Fully air conditioned space

+ **Year Built:** 1987

+ Clear Height: 16'

+ Parking Ratio: Ample

+ **Term Through:** 2/28/2029

+ Lease Rates: Negotiable

+ Est. 2025 Tax/CAM: \$5.97 PSF