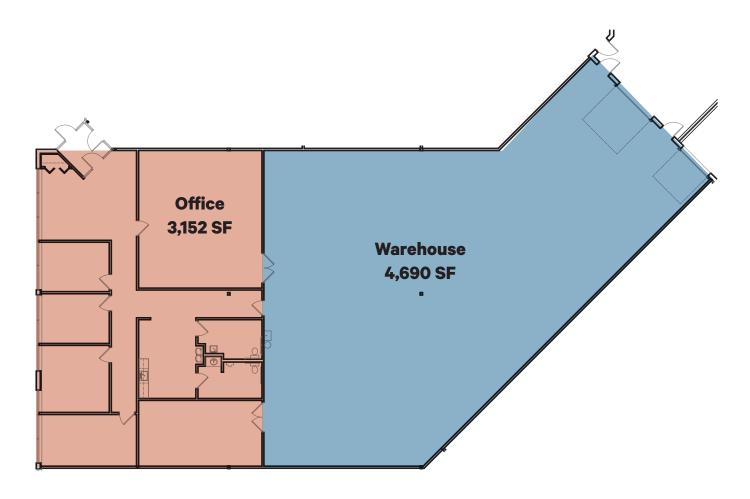

# **Property Overview**

+ **Total Building:** 114,631 SF

+ **Total Available**: 7,842 SF

**Suite 220** 

+ Office: 3,152 SF

+ Whse: 4,690 SF

+ Loading: 1 Dock | 1 Drive-in

+ Fully air conditioned space