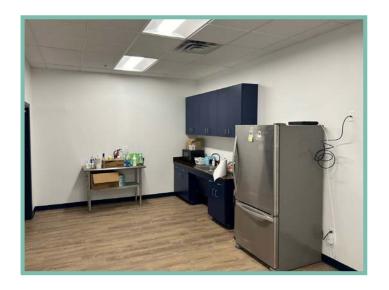

# **Property Overview**

+ **Total Building:** 114,631 SF

+ **Total Available**: 7,842 SF

**Suite 220** 

+ Office: 3,152 SF

+ Whse: 4,690 SF

+ Loading: 1 Dock | 1 Drive-in

+ Fully air conditioned space