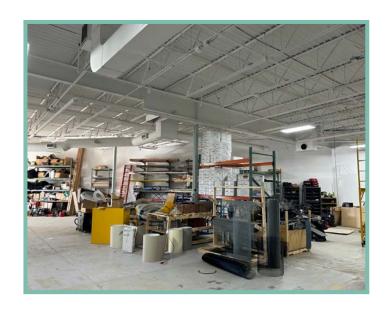

# **Property Overview**

+ **Total Building:** 114,631 SF

+ **Total Available**: 7,842 SF

**Suite 220** 

+ Office: 3,152 SF

+ Whse: 4,690 SF

+ Loading: 1 Dock | 1 Drive-in

+ Fully air conditioned space