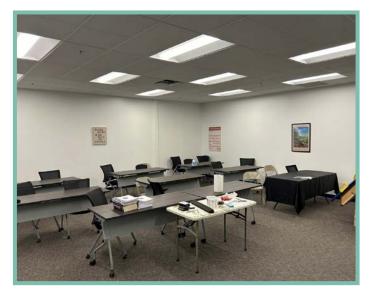

# **Property Overview**

+ **Total Building:** 114,631 SF

+ **Total Available**: 7,842 SF

**Suite 220** 

+ Office: 3,152 SF

+ Whse: 4,690 SF

+ Loading: 1 Dock | 1 Drive-in

+ Fully air conditioned space