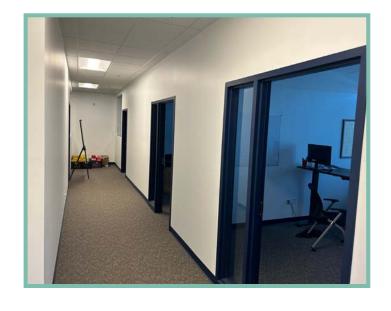

# **Property Overview**

+ **Total Building:** 114,631 SF

+ **Total Available**: 7,842 SF

**Suite 220** 

+ Office: 3,152 SF

+ Whse: 4,690 SF

+ Loading: 1 Dock | 1 Drive-in

+ Fully air conditioned space