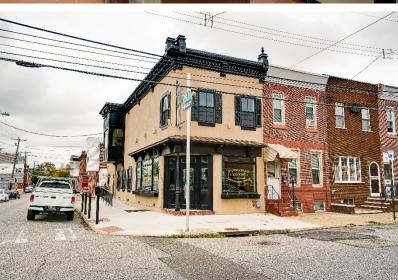

2448 E. HUNTINGDON STREET, PHILADELPHIA, PA 19125

TURNKEY CORNER RESTAURANT/BAR SPACE AVAILABLE FOR SALE

Philadelphia OPA)

Price: \$829,900

**Highlights:** Corner, two story building in the heart of Fishtown that can be used as a restaurant, bar or other commercial business. This space boasts many on-trend industrial features including exposed brick walls, pipes and beams.