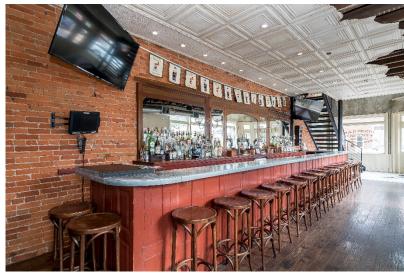

Philadelphia OPA)

Price: \$829,900

**Highlights:** Corner, two story building in the heart of Fishtown that can be used as a restaurant, bar or other commercial business. This space boasts many on-trend industrial features including exposed brick walls, pipes and beams.

The building has amazing street visibility thanks to two perpendicular walls of oversized windows on the first floor. Additional first floor highlights include a spacious kitchen, powder room and large bar with space for 20+ stools.