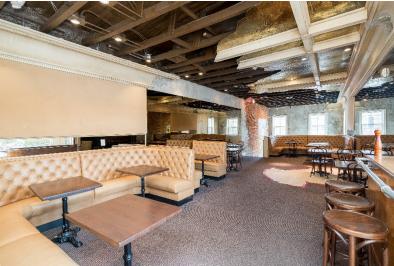

The second floor boasts a grand serving area, extra bar space and another full half bathroom. Additionally, there is a large basement with excellent storage. Fishtown is one of Philadelphia's most sought-after neighborhoods for restaurants that already includes Tacconelli's, Eatalia, Pizza Brain, Mugshot Diner and Memphis Taproom.