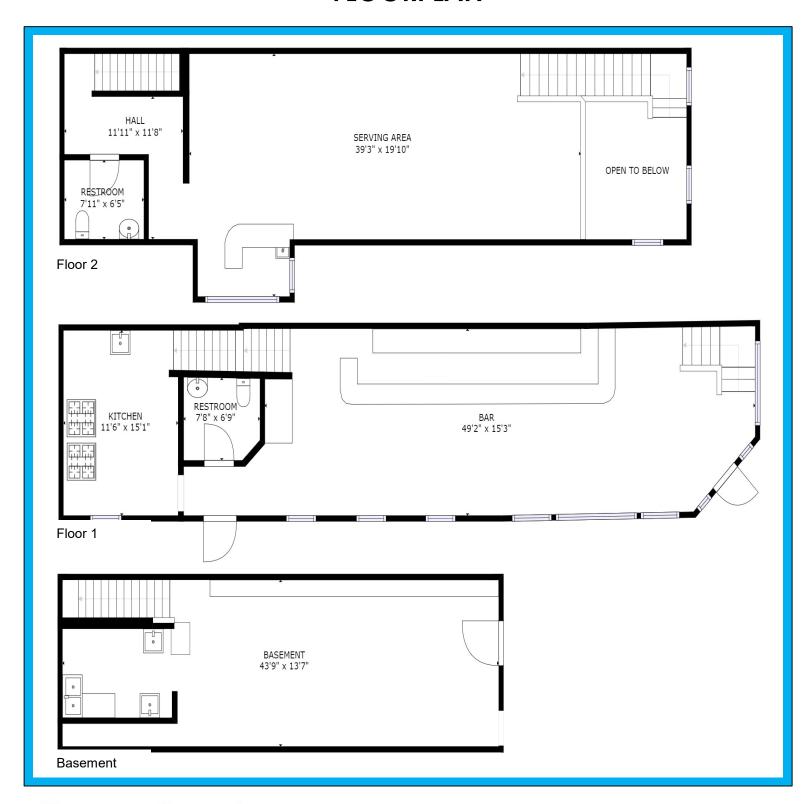

#### **FLOORPLAN**

The building has amazing street visibility thanks to two perpendicular walls of oversized windows on the first floor. Additional first floor highlights include a spacious kitchen, powder room and large bar with space for 20+ stools.

The second floor boasts a grand serving area, extra bar space and another full half bathroom. Additionally, there is a large basement with excellent storage. Fishtown is one of Philadelphia's most sought-after neighborhoods for restaurants that already includes Tacconelli's, Eatalia, Pizza Brain, Mugshot Diner and Memphis Taproom.