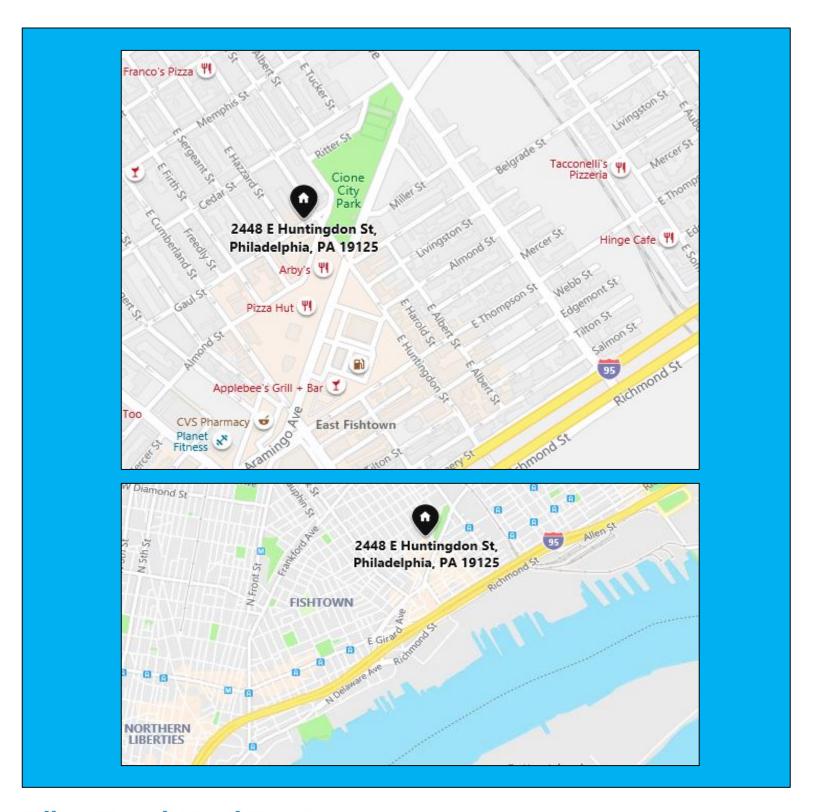

2448 E. HUNTINGDON STREET, PHILADELPHIA, PA 19125

TURNKEY CORNER RESTAURANT/BAR SPACE AVAILABLE FOR SALE

2448 E. HUNTINGDON STREET, PHILADELPHIA, PA 19125

Type: Restaurant/Commercial

Size: 1,968 square feet (Source: City of Philadelphia OPA)

Land Area: 1,133 square feet (Source: City of Philadelphia OPA)

Zoning: CMX-1 Commercial/Commercial Mixed-Use (Source: City of

The second floor boasts a grand serving area, extra bar space and another full half bathroom. Additionally, there is a large basement with excellent storage. Fishtown is one of Philadelphia's most sought-after neighborhoods for restaurants that already includes Tacconelli's, Eatalia, Pizza Brain, Mugshot Diner and Memphis Taproom.