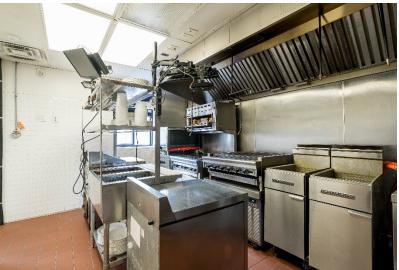

The building has amazing street visibility thanks to two perpendicular walls of oversized windows on the first floor. Additional first floor highlights include a spacious kitchen, powder room and large bar with space for 20+ stools.