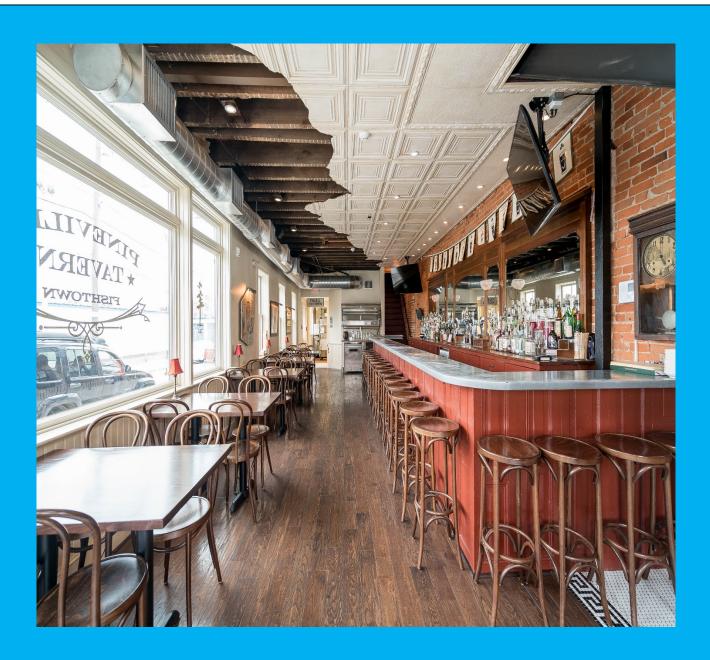

Philadelphia OPA)

Price: \$829,900

**Highlights:** Corner, two story building in the heart of Fishtown that can be used as a restaurant, bar or other commercial business. This space boasts many on-trend industrial features including exposed brick walls, pipes and beams.

The building has amazing street visibility thanks to two perpendicular walls of oversized windows on the first floor. Additional first floor highlights include a spacious kitchen, powder room and large bar with space for 20+ stools.

The second floor boasts a grand serving area, extra bar space and another full half bathroom. Additionally, there is a large basement with excellent storage. Fishtown is one of Philadelphia's most sought-after neighborhoods for restaurants that already includes Tacconelli's, Eatalia, Pizza Brain, Mugshot Diner and Memphis Taproom.