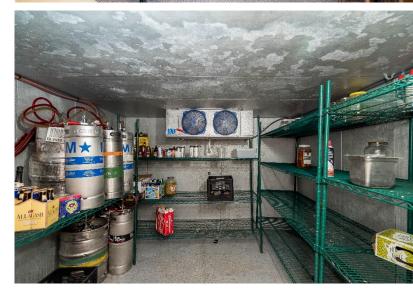

The second floor boasts a grand serving area, extra bar space and another full half bathroom. Additionally, there is a large basement with excellent storage. Fishtown is one of Philadelphia's most sought-after neighborhoods for restaurants that already includes Tacconelli's, Eatalia, Pizza Brain, Mugshot Diner and Memphis Taproom.

## **PHOTOS**

Allan Domb Real Estate

PHILADELPHIA'S LARGEST SELLING CONDOMINIUM REALTOR® WE COOPERATE WITH ALL REALTORS®

1845 Walnut Street, Suite 2200, Philadelphia, PA 19103 Phone: 215.545.1500 Fax: 215.226.3662 domb@allandomb.com