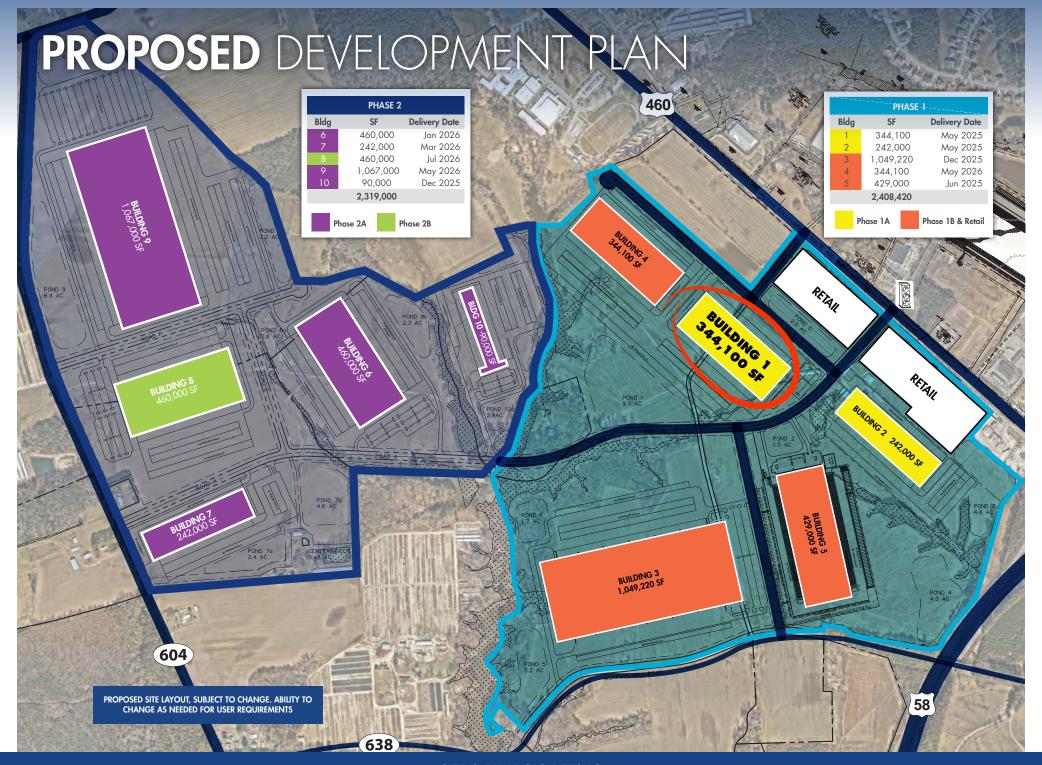

# PHASE 1A - BUILDING 1 344, 100 SF

**AVAILABLE FOR LEASE** 

mataninc.com/properties/port-460-logistics-center

**MAY 2025 DELIVERY** 

PORT OF VIRGINIA | SUFFOLK, VA

## PHASE 1A BUILDING 1

|                                 | BUILDING 1    |
|---------------------------------|---------------|
| Building SF                     | 344,100       |
| Acreage                         | 36            |
| Coverage %                      | 0.22          |
| Building Type                   | Cross Dock    |
| Clear Height                    | 36'           |
| Dock Doors                      | 100           |
| Dock Door Ratio<br>per 1,000 SF | 0.30          |
| Trailer Parking                 | 198           |
| Trailer Parking/Dock Door       | 1.98          |
| Truck Court Depth               | 140'          |
| Building Dimensions             | 370'D x 930'L |
| Column Spacing                  | 56'x50'       |
| Car Parking                     | 170           |