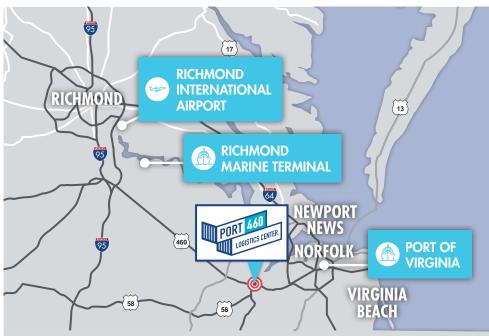

## HIGHLY CONNECTED LOCATION

**Port 460** is strategically located at the intersection of US Routes 460 and 58, providing direct access to the entire Hampton Roads MSA and its world-class logistics and distribution infrastructure. The development's proximity to both the fast-growing Port of Virginia and Interstates I-95 and I-85 will allow operators to efficiently connect to major population centers throughout the Eastern Seaboard.