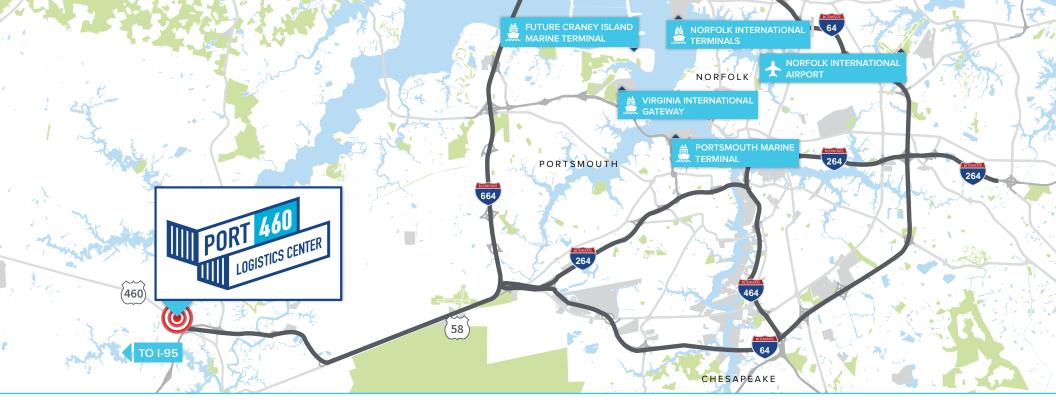

## HIGHLY CONNECTED LOCATION

**Port 460** is strategically located at the intersection of US Routes 460 and 58, providing direct access to the entire Hampton Roads MSA and its world-class logistics and distribution infrastructure. The development's proximity to both the fast-growing Port of Virginia and Interstates I-95 and I-85 will allow operators to efficiently connect to major population centers throughout the Eastern Seaboard.