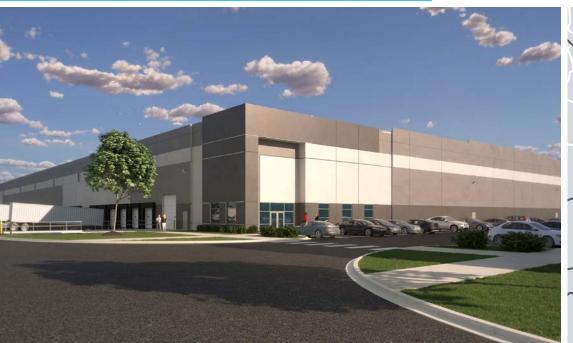

# PHASE 1A - BUILDING 1 344, 100 SF

**AVAILABLE FOR LEASE** 

mataninc.com/properties/port-460-logistics-center

**MAY 2025 DELIVERY** 

PORT OF VIRGINIA | SUFFOLK, VA

## PHASE 1A BUILDING 1

|                                 | BUILDING 1    |
|---------------------------------|---------------|
| Building SF                     | 344,100       |
| Acreage                         | 36            |
| Coverage %                      | 0.22          |
| Building Type                   | Cross Dock    |
| Clear Height                    | 36'           |
| Dock Doors                      | 100           |
| Dock Door Ratio<br>per 1,000 SF | 0.30          |
| Trailer Parking                 | 198           |
| Trailer Parking/Dock Door       | 1.98          |
| Truck Court Depth               | 140'          |
| Building Dimensions             | 370'D x 930'L |
| Column Spacing                  | 56'x50'       |
| Car Parking                     | 170           |