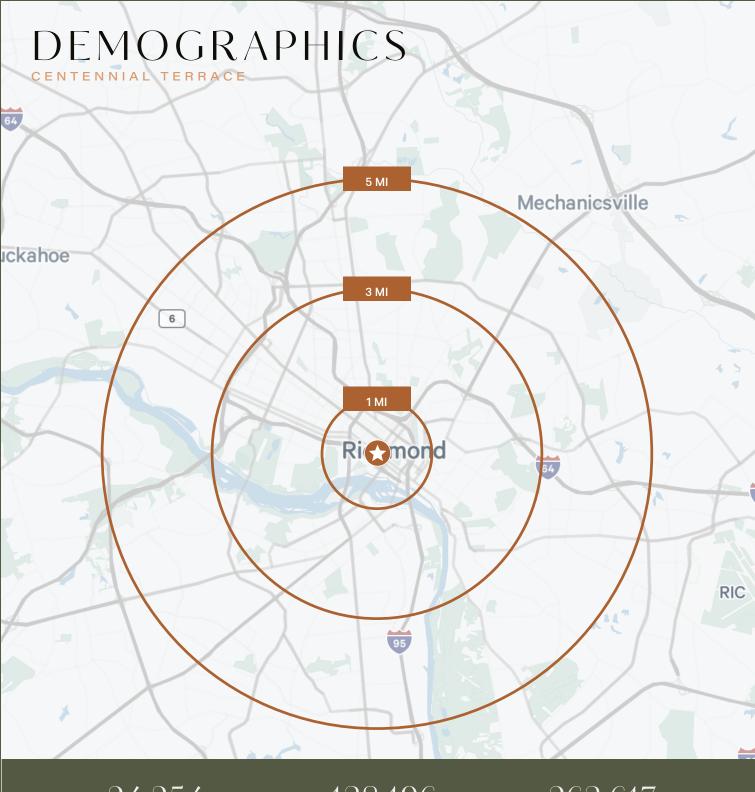

1,326 SF Available Suite 507A

776 SF Available Suite 507B

2021Year Built

 $\underset{\text{Population (1 Mile)}}{24,254}$ 

 $11{,}721$  Households (1 Mile)

\$65,968 Average HHI (1 Mile)

 $138,\!196$ Population (3 Miles)

65,975Households (3 Miles)

 $\underset{\text{Average HHI (3 Miles)}}{\$82,502}$ 

 $263,\!617$ Population (5 Miles)

 $119{,}791$  Households (5 Miles)

\$86,225 Average HHI (5 Miles)