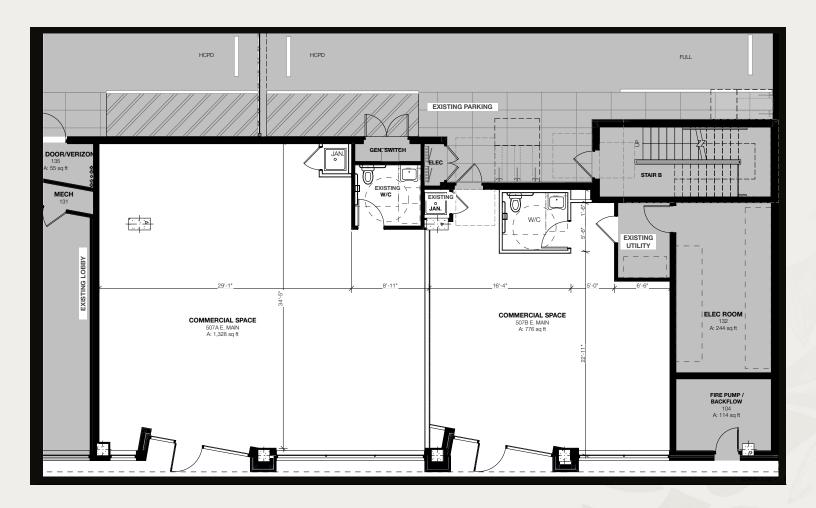

- $+\ \mbox{The retail}$  space available at 507 E Main Street is available immediately with all new MEPS
- + 2 suites available that can be combined 1,326 SF in Suite 507A and 776 SF in Suite 507B
- + Excellent visibility on Main Street
- + Property offers excellent walkability including close proximity to Virginia Commonwealth University, Medical College of Virginia (MCV) and Downtown Richmond
- + Excellent opportunity with high volume foot traffic, ideal for a restaurant or other gourmet options
- + Enterprise Zone incentives are available for this location

1,326 SF Available Suite 507A

776 SF Available Suite 507B

2021Year Built

 $\underset{\text{Population (1 Mile)}}{24,254}$ 

 $11{,}721$  Households (1 Mile)

\$65,968 Average HHI (1 Mile)

 $138,\!196$ Population (3 Miles)