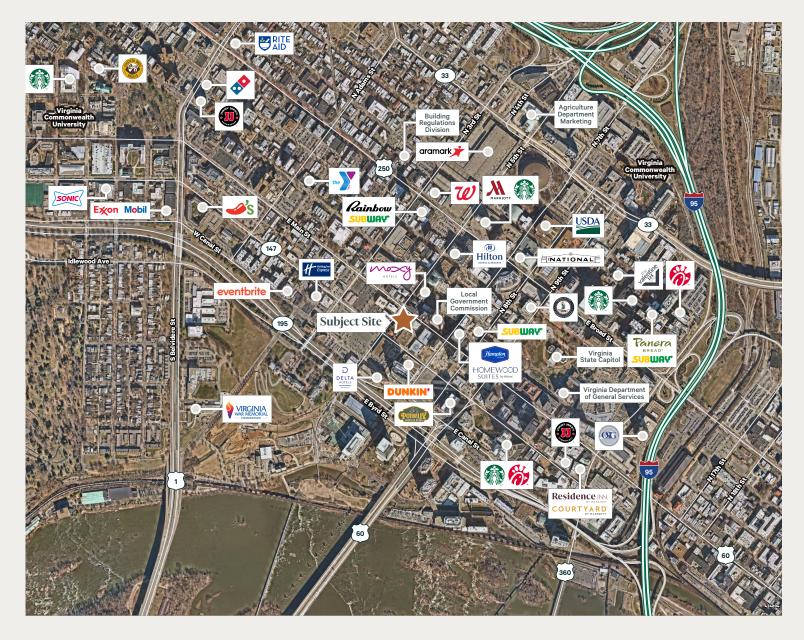

## PROPERTY OVERVIEW

CENTENNIAL TERRACE

Centennial Terrace is a brand-new, luxury apartment complex in the heart of Downtown Richmond. There are two suites available that can be combined for a total of 2,105 SF. Join other retailers who have taken advantage of this amazing location. There is an appealing mix of grocery stores, coffee shops, shopping, and parks within close range of this location, offering high foot traffic to draw into the location. There is also a unique mix of hotels within walking distance, offering tourism traffic to draw in as they walk by.