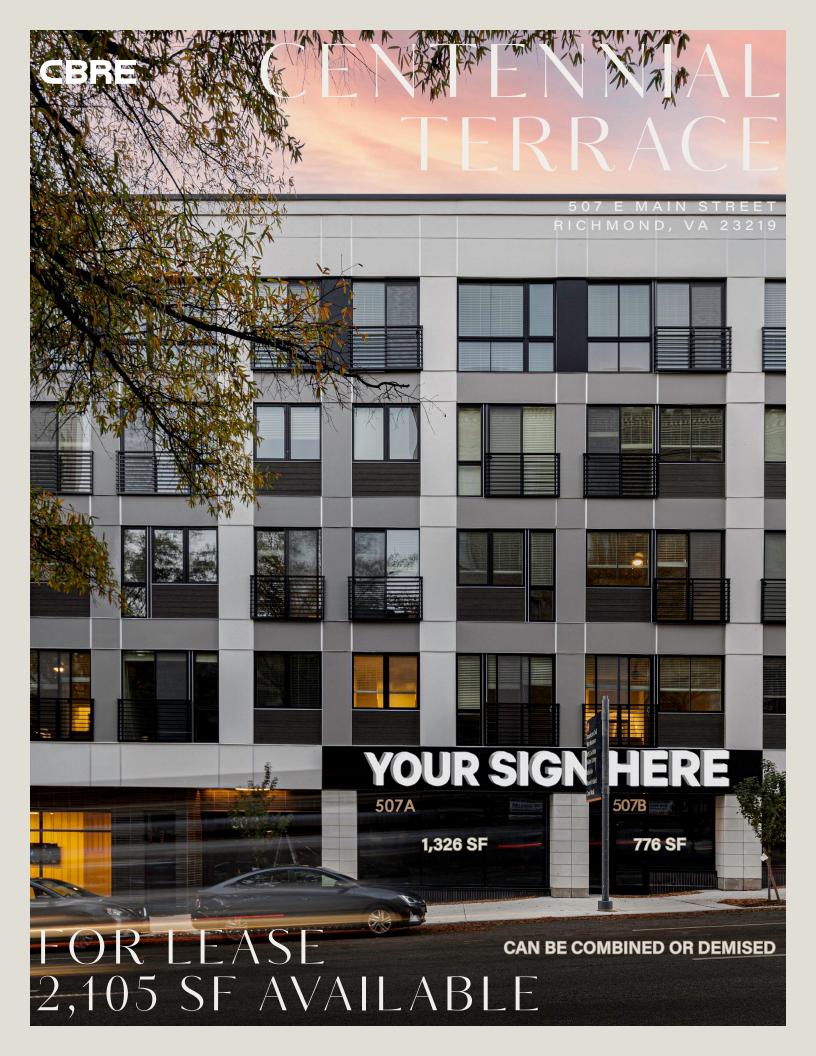

## PROPERTY OVERVIEW

CENTENNIAL TERRACE

Centennial Terrace is a brand-new, luxury apartment complex in the heart of Downtown Richmond. There are two suites available that can be combined for a total of 2,105 SF. Join other retailers who have taken advantage of this amazing location. There is an appealing mix of grocery stores, coffee shops, shopping, and parks within close range of this location, offering high foot traffic to draw into the location. There is also a unique mix of hotels within walking distance, offering tourism traffic to draw in as they walk by.

- $+\ \mbox{The retail}$  space available at 507 E Main Street is available immediately with all new MEPS
- + 2 suites available that can be combined 1,326 SF in Suite 507A and 776 SF in Suite 507B
- + Excellent visibility on Main Street
- + Property offers excellent walkability including close proximity to Virginia Commonwealth University, Medical College of Virginia (MCV) and Downtown Richmond
- + Excellent opportunity with high volume foot traffic, ideal for a restaurant or other gourmet options
- + Enterprise Zone incentives are available for this location

1,326 SF Available Suite 507A

776 SF Available Suite 507B

2021Year Built

 $\underset{\text{Population (1 Mile)}}{24,254}$ 

 $11{,}721$  Households (1 Mile)

\$65,968 Average HHI (1 Mile)

 $138,\!196$ Population (3 Miles)