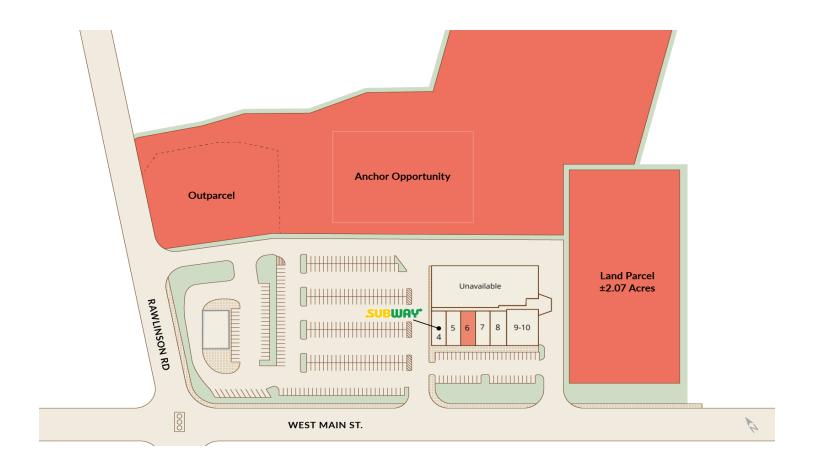

## **PROPERTY HIGHLIGHTS**

- · Anchor development opportunity
- Signalized corner with 3 points of ingress/egress
- Elementary, middle and high schools totaling ±2,700 students and ±200 faculty/staff within 1/2 mile

# Rawlinson Plaza

2550 W Main St, Rock Hill, SC 29732

| SUITE | TENANT NAME              | SIZE      |
|-------|--------------------------|-----------|
| 1 - 3 | Unavailable              | 13,734 SF |
| 4     | Subway                   | 1,592 SF  |
| 5     | Polish the Nail Boutique | 1,565 SF  |
| 6     | Available                | 1,565 SF  |
| 7     | Karate Studio            | 1,570 SF  |
| 8     | Alphabets & Smiles       | 1,730 SF  |
| 9-10  | Dance Fitness with Tori  | 3,078 SF  |