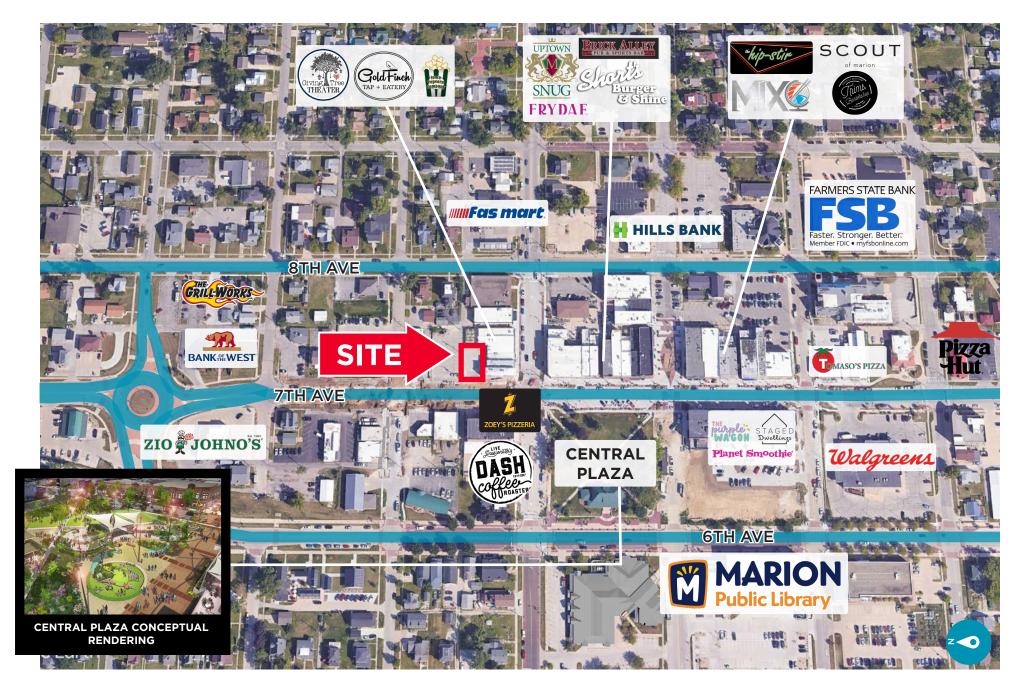

# MARION

Marion is one of the Midwest's fastest growing cities. The city prides themselves with being the best place in Iowa to raise a family and grow a business. The Uptown Marion initiative, was created to drive growth, revitalization, and preservation of the historic downtown main street district.