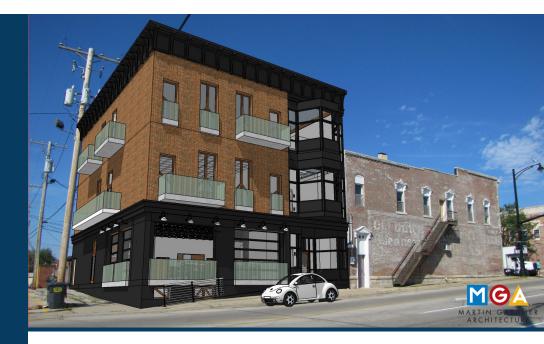

# CONCEPTUAL RENDERINGS

Iowa Commercial Advisors

#### **BUILD-TO-SUIT** 2,875 SF | 0.06 ACRES

#### **PROPERTY HIGHLIGHTS**

- Mixed-use development opportunity in the heart of Downtown Marion
- Best uses include: retail, medical, office, & possible multifamily component
- Great opportunity for a tenant to own
- Low land basis, conceptual renderings already included