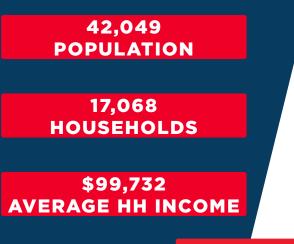

# MARION

Marion is one of the Midwest's fastest growing cities. The city prides themselves with being the best place in Iowa to raise a family and grow a business. The Uptown Marion initiative, was created to drive growth, revitalization, and preservation of the historic downtown main street district.