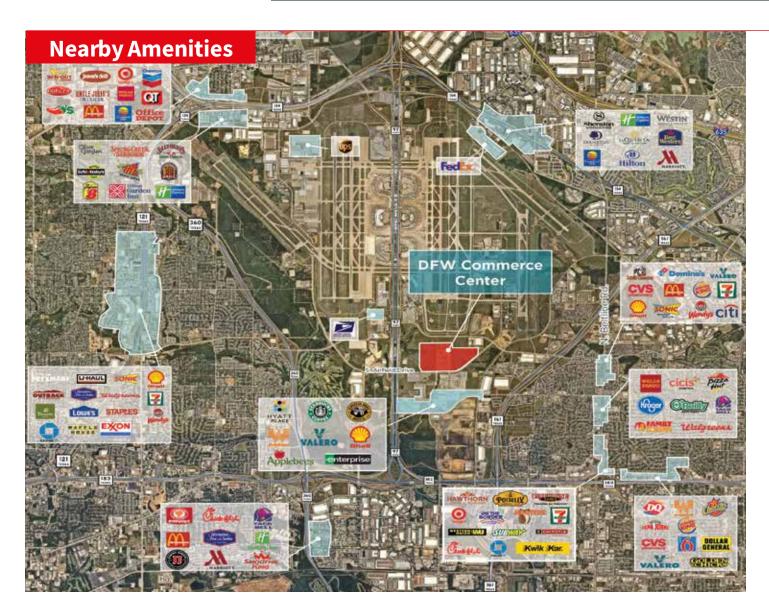

#### **Excellent Access**

- Close to FedEx, UPS, and USPS Facilities
- Located in the Middle of DFW Metroplex - Virtually Equidistant from the UP and BNSF Intermodal
- Immediate Access to SH 161, SH 183, with Proximity to SH 114, SH 121, and SH 360
- 30 Minute Drive Time to Dallas CBD
- 30 Minute Drive Time to Ft. Worth CBD