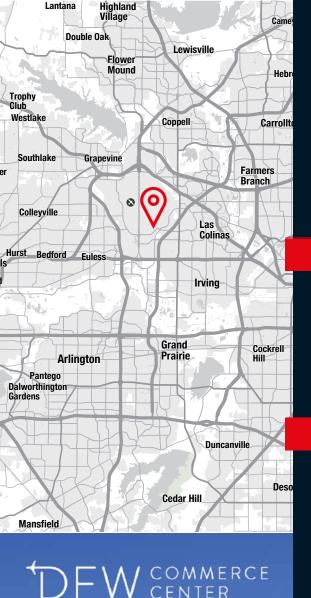

#### **Site Strengths**

- Master Planned Class A Business Park
- On DFW Airport Land
- Foreign Trade Zone #39
- Strong Labor Base and Amenities
- Four Lane Divided and Signalized Access off Airfield Dr.

#### **Excellent Access**

- Close to FedEx, UPS, and USPS Facilities
- Located in the Middle of DFW Metroplex - Virtually Equidistant from the UP and BNSF Intermodal
- Immediate Access to SH 161, SH 183, with Proximity to SH 114, SH 121, and SH 360
- 30 Minute Drive Time to Dallas CBD
- 30 Minute Drive Time to Ft. Worth CBD