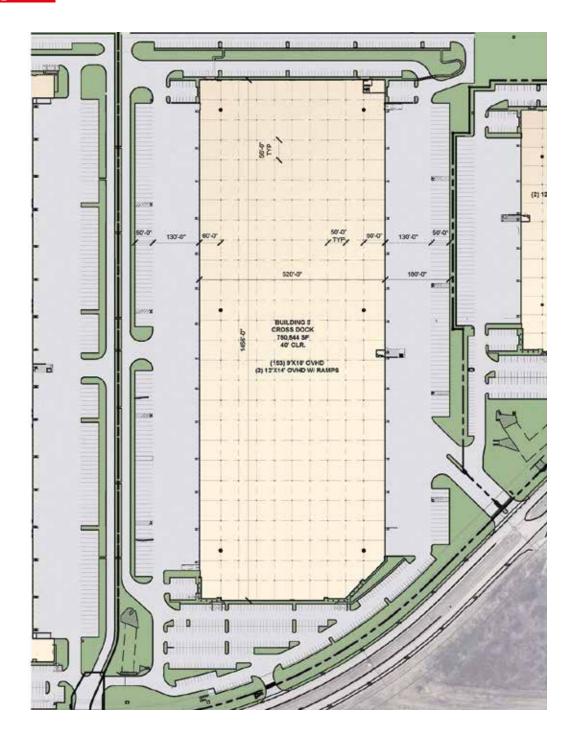

#### **Property Highlights**

43 Acre Site

40' Clear Height

2,223 SF Spec Office

56' x 50' Column Spacing

153 (9'x10') Dock Doors

2 (12'x 14') Ramp Doors

520' Building Depth

180' Truck Courts

519 Car Parks

178 Trailer Parks

60' Speed Bays