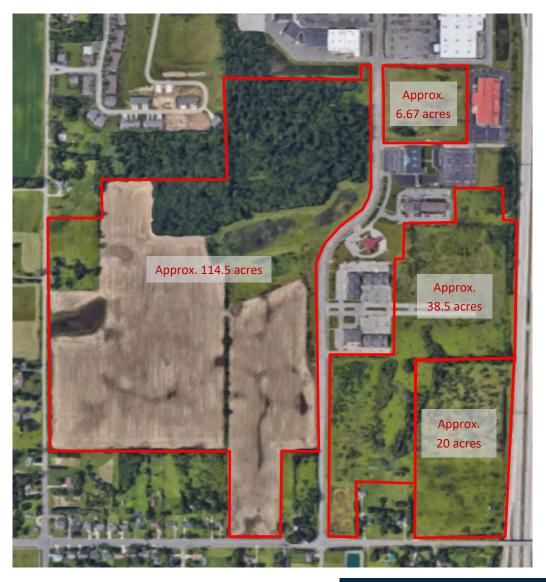

### GEORGE F. EYDE FAMILY, LLC

## MARKETPLACE BOULEVARD LAND LANSING, MICHIGAN



#### LAND AVAILABLE:

Approximately 179 Acres Total

#### **ADVANTAGES:**

- Easy access to I-96/I-69 and I-496
- Minutes from Wal-Mart, Lowe's,
  Petsmart, Menards, Furniture Row and
  Cracker Barrel

#### STRATEGIC LOCATION:

- Strategically located on Marketplace
  Boulevard between W. Saginaw Highway
  and W. St. Joseph Highway
- Close proximity to major retail, restaurants, gyms, dry cleaners, lodging and grocery

#### **CONTACT**

George F. Eyde Family, LLC 517-903-3933 | eyde.com

## GEORGE F. EYDE FAMILY, LLC

# MARKETPLACE BOULEVARD LAND LANSING, MICHIGAN



### CONTACT

**George F. Eyde Family, LLC** 517-903-3933 | eyde.com