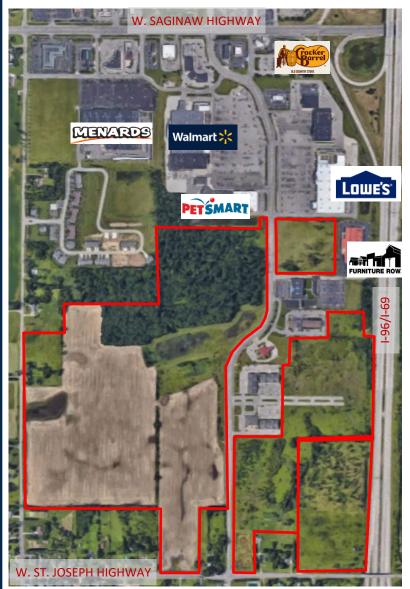

#### LAND AVAILABLE:

Approximately 179 Acres Total

#### **ADVANTAGES:**

- Easy access to I-96/I-69 and I-496
- Minutes from Wal-Mart, Lowe's,
  Petsmart, Menards, Furniture Row and
  Cracker Barrel

#### STRATEGIC LOCATION:

- Strategically located on Marketplace
  Boulevard between W. Saginaw Highway
  and W. St. Joseph Highway
- Close proximity to major retail, restaurants, gyms, dry cleaners, lodging and grocery