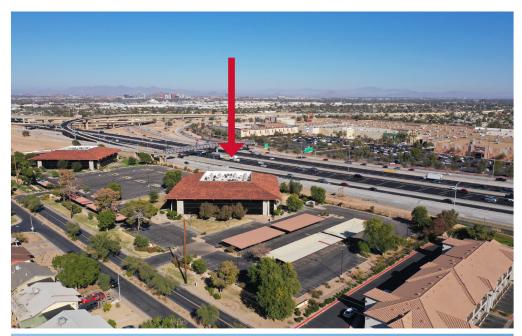

## PROPERTY SUMMARY

### 4625 S. WENDLER DRIVE TEMPE, AZ





#### PROPERTY OVERVIEW

- Tempe Office Space For Sale or Lease
- Call for Pricing
- I-10 Freeway access and visibility
- Located just off Interstate 10 and Baselines Road with more than 157,000 cars per day on I-10
- Covered parking
- 7: 1,000 parking ratio
- Turnkey space that has been recently updated
- Second floor elevator access

#### PROPERTY SUMMARY

| ASKING RENT:  | Call for Pricing |
|---------------|------------------|
| AVAILABLE SF: | +/- 22,000 SF    |
| TOTAL SF:     | 44,000 SF        |
| LAND AREA:    | 4.03 ACRES       |
| RENOVATED:    | 2023             |
| APN:          | 123-25-067       |

#### PROPERTY DEMOGRAPHICS

|                           | 1 MILE   | 3 MILE   | 5 MILE   |
|---------------------------|----------|----------|----------|
| 2023 Population: