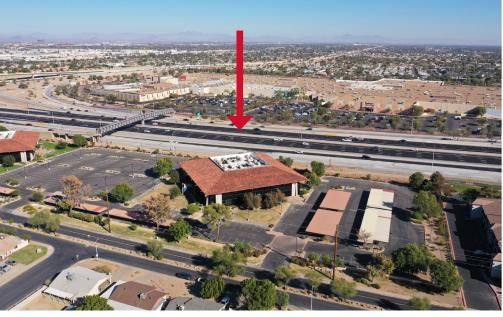

## PROPERTY SUMMARY

### 4625 S. WENDLER DRIVE TEMPE, AZ





#### PROPERTY OVERVIEW

- Tempe Office Space For Sale or Lease
- Call for Pricing
- I-10 Freeway access and visibility
- Located just off Interstate 10 and Baselines Road with more than 157,000 cars per day on I-10
- Covered parking
- 7: 1,000 parking ratio
- Turnkey space that has been recently updated
- Second floor elevator access

#### PROPERTY SUMMARY

| ASKING RENT:  | Call for Pricing |
|---------------|------------------|
| AVAILABLE SF: | +/- 22,000 SF    |
| TOTAL SF:     | 44,000 SF        |
| LAND AREA:    | 4.03 ACRES       |
| RENOVATED:    | 2023             |
| APN:          | 123-25-067       |

#### PROPERTY DEMOGRAPHICS

|                           | 1 MILE   | 3 MILE   | 5 MILE   |
|---------------------------|----------|----------|----------|
| 2023 Population: