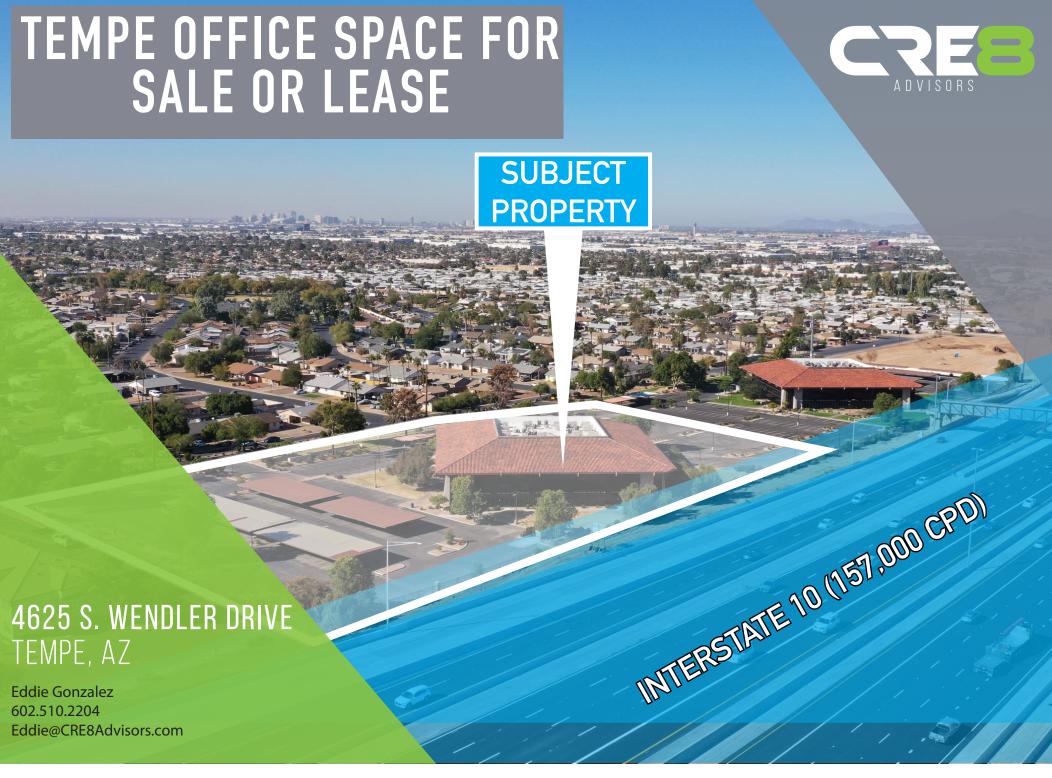

### 4625 S. WENDLER DRIVE TEMPE, AZ

#### PROPERTY OVERVIEW

- Tempe Office Space For Sale or Lease
- Call for Pricing
- I-10 Freeway access and visibility
- Located just off Interstate 10 and Baselines Road with more than 157,000 cars per day on I-10
- Covered parking
- 7: 1,000 parking ratio
- Turnkey space that has been recently updated
- Second floor elevator access