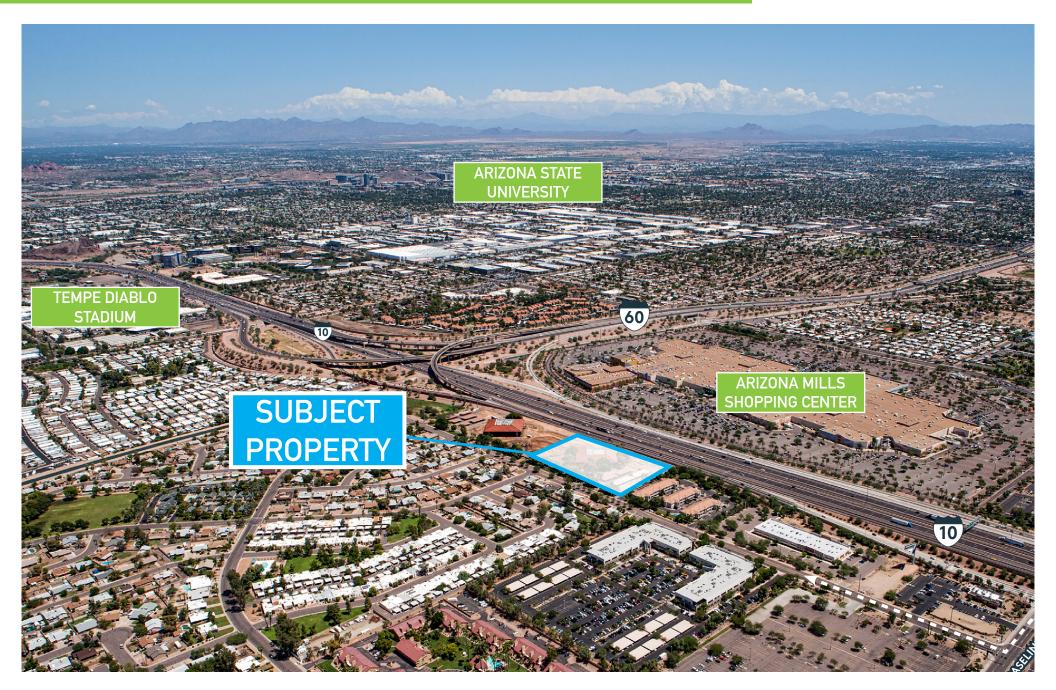

#### PROPERTY OVERVIEW

- Tempe Office Space For Sale or Lease
- Call for Pricing
- I-10 Freeway access and visibility
- Located just off Interstate 10 and Baselines Road with more than 157,000 cars per day on I-10
- Covered parking
- 7: 1,000 parking ratio
- Turnkey space that has been recently updated
- Second floor elevator access