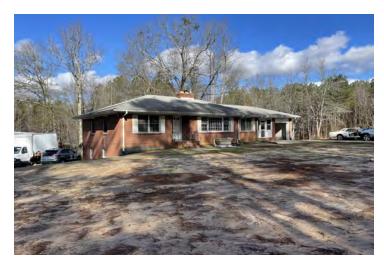

### **PROPERTY HIGHLIGHTS**

- 5 Stand-Alone Buildings
- 5,000+/- SF Office Shop with 2,000+/- SF Office & 5 Drive-In Doors
- 1,000+/- Shop with 1 Drive-In Door
- 4,000+/- SF Open Shed
- 3,000+/- SF Brick Ranch
- 2,500+/- SF Shop with 6 Drive-In Doors
- 6.142+/- Acres Fenced & Screened