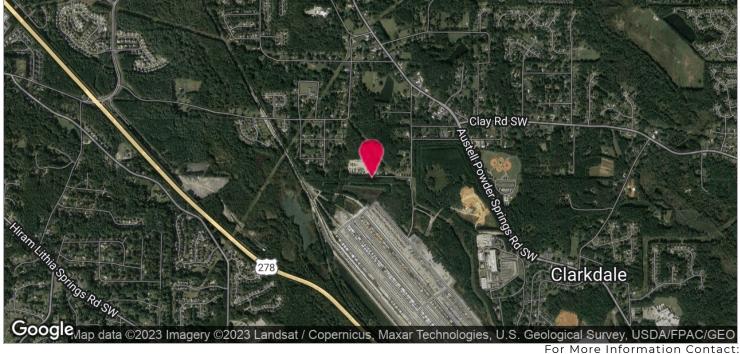

### 4792 Old Westside Road, Austell, GA 30106

### **PROPERTY HIGHLIGHTS**

- 5 Stand-Alone Buildings
- 5,000+/- SF Office Shop with 2,000+/- SF Office & 5 Drive-In Doors
- 1,000+/- Shop with 1 Drive-In Door
- 4,000+/- SF Open Shed
- 3,000+/- SF Brick Ranch
- 2,500+/- SF Shop with 6 Drive-In Doors
- 6.142+/- Acres Fenced & Screened