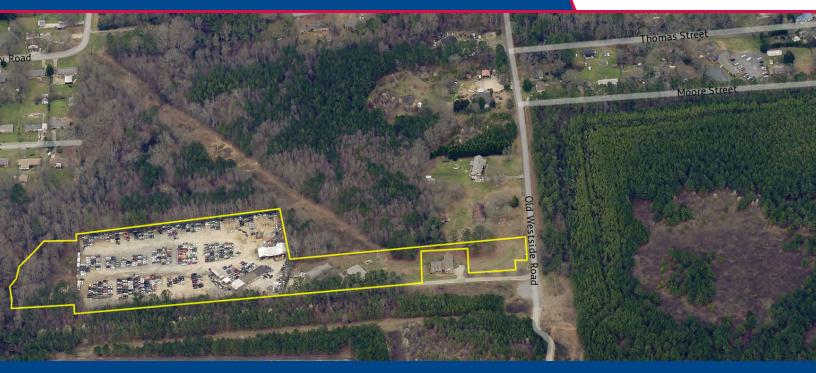

### INDUSTRIAL PROPERTY FOR SALE 5 Stand-Alone Buildings on 9.8+/- Acres

### 4792 Old Westside Road, Austell, GA 30106

### **PROPERTY HIGHLIGHTS**

- 5 Stand-Alone Buildings
- 5,000+/- SF Office Shop with 2,000+/- SF Office & 5 Drive-In Doors
- 1,000+/- Shop with 1 Drive-In Door
- 4,000+/- SF Open Shed
- 3,000+/- SF Brick Ranch
- 2,500+/- SF Shop with 6 Drive-In Doors
- 6.142+/- Acres Fenced & Screened