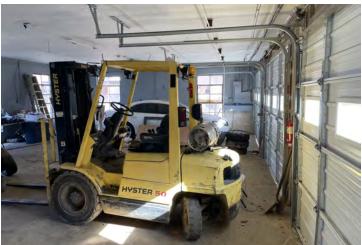

### **PROPERTY HIGHLIGHTS**

- 5 Stand-Alone Buildings
- 5,000+/- SF Office Shop with 2,000+/- SF Office & 5 Drive-In Doors
- 1,000+/- Shop with 1 Drive-In Door
- 4,000+/- SF Open Shed
- 3,000+/- SF Brick Ranch
- 2,500+/- SF Shop with 6 Drive-In Doors
- 6.142+/- Acres Fenced & Screened