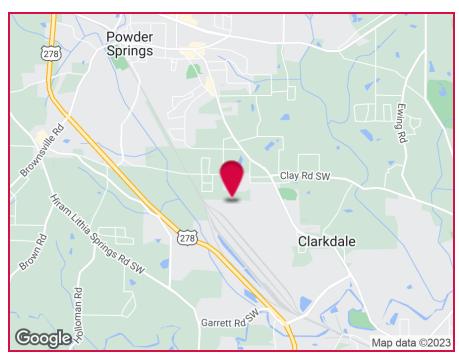

### INDUSTRIAL PROPERTY FOR SALE 5 Stand-Alone Buildings on 9.8+/- Acres





### 4792 Old Westside Road, Austell, GA 30106

### **OFFERING SUMMARY**

**Lot Size:** 9.8 Acres **Zoning:** LI

### **PROPERTY HIGHLIGHTS**

- 5 Stand-Alone Buildings
- 5,000+/- SF Office Shop with 2,000+/- SF Office & 5 Drive-In Doors
- 1,000+/- Shop with 1 Drive-In Door
- 4,000+/- SF Open Shed
- 3,000+/- SF Brick Ranch
- 2,500+/- SF Shop with 6 Drive-In Doors
- 6.142+/- Acres Fenced & Screened



For More Information Contact:

### **BRIAN BRATTON, SIOR**

Vice President 404.942.2028 bbratton@kingindustrial.com

### STEVE RATCHFORD, SIOR, CCIM















For More Information Contact:

### **BRIAN BRATTON, SIOR**

Vice President 404.942.2028 bbratton@kingindustrial.com

### STEVE RATCHFORD, SIOR, CCIM















For More Information Contact:

### **BRIAN BRATTON, SIOR**

Vice President 404.942.2028 bbratton@kingindustrial.com

### STEVE RATCHFORD, SIOR, CCIM









**BRIAN BRATTON, SIOR** 

Vice President 404.942.2028 bbratton@kingindustrial.com STEVE RATCHFORD, SIOR, CCIM







| POPULATION                           | 1 MILE              | 3 MILES               | 5 MILES               |
|--------------------------------------|---------------------|----------------------