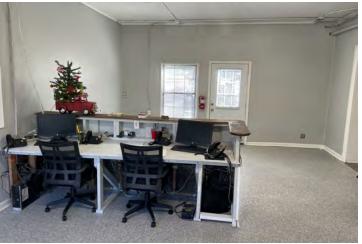

### **PROPERTY HIGHLIGHTS**

- 5 Stand-Alone Buildings
- 5,000+/- SF Office Shop with 2,000+/- SF Office & 5 Drive-In Doors
- 1,000+/- Shop with 1 Drive-In Door
- 4,000+/- SF Open Shed
- 3,000+/- SF Brick Ranch
- 2,500+/- SF Shop with 6 Drive-In Doors
- 6.142+/- Acres Fenced & Screened