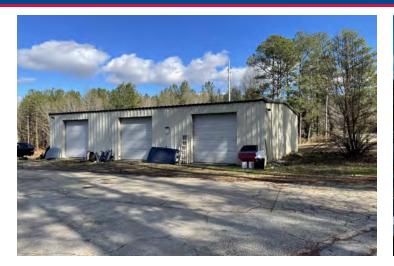

### **PROPERTY HIGHLIGHTS**

- 5 Stand-Alone Buildings
- 5,000+/- SF Office Shop with 2,000+/- SF Office & 5 Drive-In Doors
- 1,000+/- Shop with 1 Drive-In Door
- 4,000+/- SF Open Shed
- 3,000+/- SF Brick Ranch
- 2,500+/- SF Shop with 6 Drive-In Doors
- 6.142+/- Acres Fenced & Screened