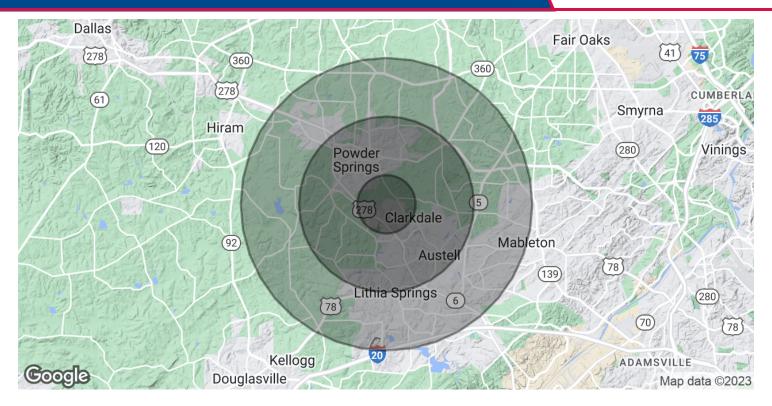

### STEVE RATCHFORD, SIOR, CCIM

**BRIAN BRATTON, SIOR** 

Vice President 404.942.2028 bbratton@kingindustrial.com STEVE RATCHFORD, SIOR, CCIM

| POPULATION                           | 1 MILE              | 3 MILES               | 5 MILES               |
|--------------------------------------|---------------------|-----------------------|-----------------------|
| Total Population                     | 3,967               | 40,865                | 123,562               |
| Average Age                          | 40.0                | 38.7                  | 37.3                  |
| Average Age (Male)                   | 40.5                | 38.8                  | 37.0                  |
| Average Age (Female)                 | 39.4                | 38.6                  | 37.5                  |
|                                      |                     |                       |                       |
|                                      |                     |                       |                       |
| HOUSEHOLDS & INCOME                  | 1 MILE              | 3 MILES               | 5 MILES               |
| HOUSEHOLDS & INCOME Total Households | <b>1 MILE</b> 1,308 | <b>3 MILES</b> 15,169 | <b>5 MILES</b> 46,463 |
|                                      |                     |                       |                       |
| Total Households                     | 1,308               | 15,169                | 46,463                |