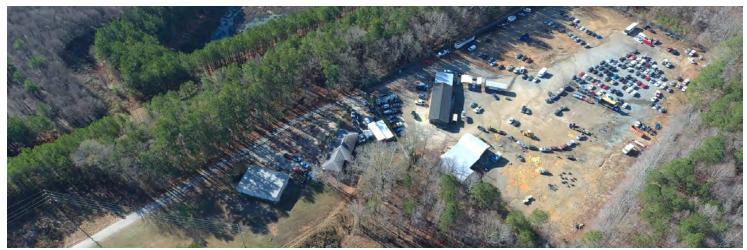

### INDUSTRIAL PROPERTY FOR SALE 5 Stand-Alone Buildings on 9.8+/- Acres

### 4792 Old Westside Road, Austell, GA 30106

### **PROPERTY HIGHLIGHTS**

- 5 Stand-Alone Buildings
- 5,000+/- SF Office Shop with 2,000+/- SF Office & 5 Drive-In Doors
- 1,000+/- Shop with 1 Drive-In Door
- 4,000+/- SF Open Shed
- 3,000+/- SF Brick Ranch
- 2,500+/- SF Shop with 6 Drive-In Doors
- 6.142+/- Acres Fenced & Screened