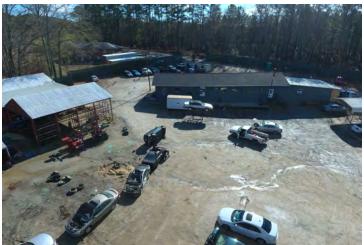

### **PROPERTY HIGHLIGHTS**

- 5 Stand-Alone Buildings
- 5,000+/- SF Office Shop with 2,000+/- SF Office & 5 Drive-In Doors
- 1,000+/- Shop with 1 Drive-In Door
- 4,000+/- SF Open Shed
- 3,000+/- SF Brick Ranch
- 2,500+/- SF Shop with 6 Drive-In Doors
- 6.142+/- Acres Fenced & Screened