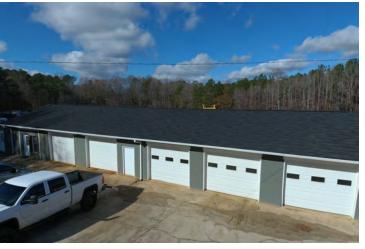

### **PROPERTY HIGHLIGHTS**

- 5 Stand-Alone Buildings
- 5,000+/- SF Office Shop with 2,000+/- SF Office & 5 Drive-In Doors
- 1,000+/- Shop with 1 Drive-In Door
- 4,000+/- SF Open Shed
- 3,000+/- SF Brick Ranch
- 2,500+/- SF Shop with 6 Drive-In Doors
- 6.142+/- Acres Fenced & Screened