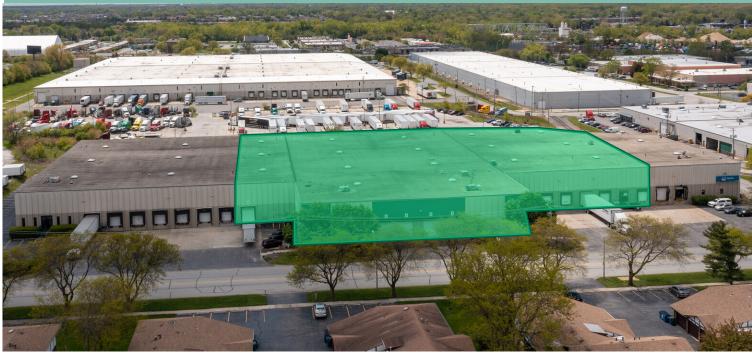

#### 77,229 SF Available (Divisible)

## Specifications

| Units B&C Size:<br>Office Size: | 77,229 SF<br>+/- 4,000 SF            |
|---------------------------------|--------------------------------------|
| Unit B Size:<br>Office Size:    | 30,695 SF<br>+/- 1,000 SF            |
| Unit C Size:<br>Office Size:    | 46,534 SF<br>+/- 3,000 SF            |
| Ceiling Height:                 | 24'                                  |
| Loading:                        | 6 exterior docks<br>4 interior docks |
| Asking Sublease Rate:           | Subject to Offer                     |
| Date Available:                 | Negotiable                           |