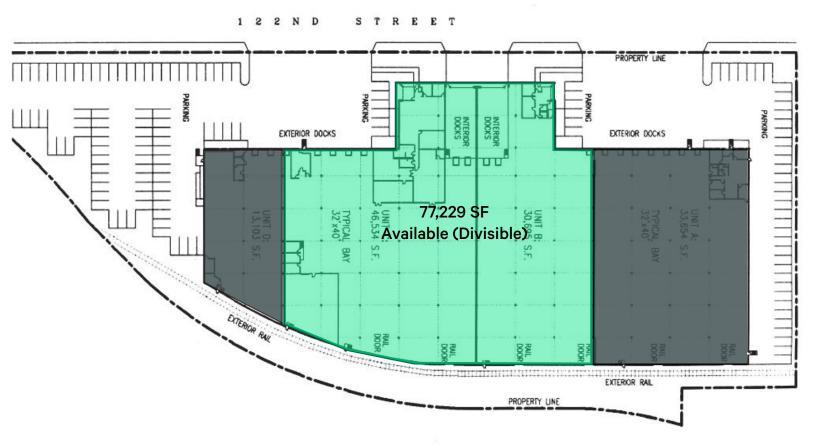

#### 77,229 SF Available (Divisible)

## Specifications

| Units B&C Size:<br>Office Size: | 77,229 SF<br>+/- 4,000 SF            |
|---------------------------------|--------------------------------------|
| Unit B Size:<br>Office Size:    | 30,695 SF<br>+/- 1,000 SF            |
| Unit C Size:<br>Office Size:    | 46,534 SF<br>+/- 3,000 SF            |
| Ceiling Height:                 | 24'                                  |
| Loading:                        | 6 exterior docks<br>4 interior docks |
| Asking Sublease Rate:           | Subject to Offer                     |
| Date Available:                 | Negotiable                           |