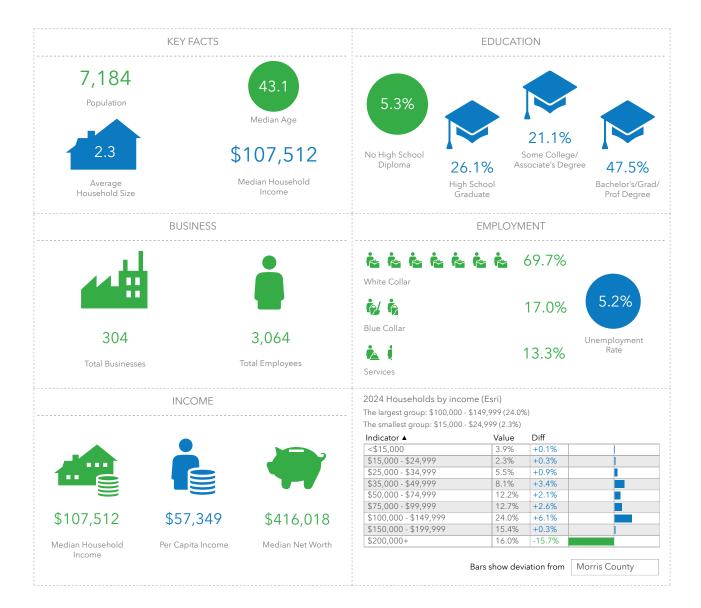

# Industrial/Retail Mixed Use for Sale

## 1575 Route 23

BUTLER, NJ

Available Space: +/- 7,000 SF

Sale Price: Call for Pricing

Location: Directly on Route 23

Features:

- Mixed Use property with national tenant Enterprise Car Rental
- · Three garages with drive in doors
- 0.55 acres
- · Large parking lot
- · Main building in need of renovation
- · Owner is motivated to sell
- Contractor's dream property
- · Accepting proposals to purchase

**Exclusive Broker** 



Weichert Commercial Brokerage, Inc.

Cynthia La Terra

Vice President 201-693-1211 cell claterra@weichertcommercial.com

1625 Route 10 • Morris Plains, NJ • 973-267-7778 • weichertcommercial.com

## 1575 Route 23

#### **Photos**







### 1575 Route 23

#### **Key Facts**