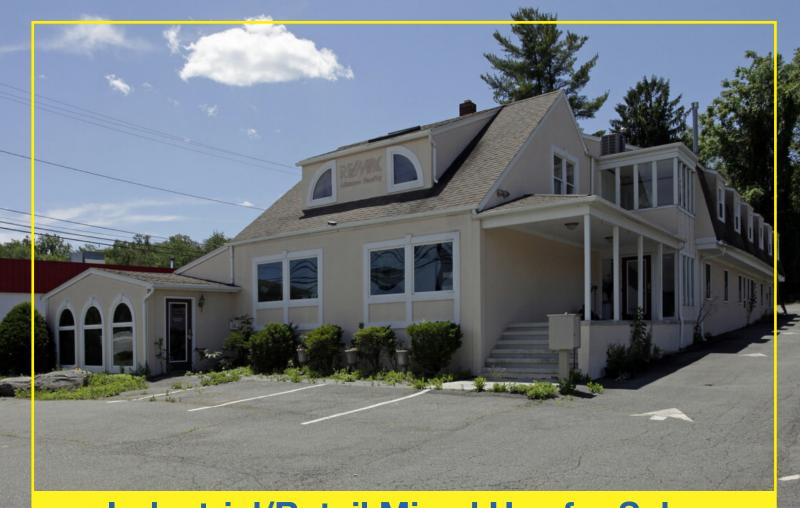

# Industrial/Retail Mixed Use for Sale

## 1575 Route 23

BUTLER, NJ

Available Space: +/- 7,000 SF

Sale Price: Call for Pricing

Location: Directly on Route 23

Features:

- Mixed Use property with national tenant Enterprise Car Rental
- · Three garages with drive in doors
- 0.55 acres
- · Large parking lot
- · Main building in need of renovation
- · Owner is motivated to sell
- Contractor's dream property
- · Accepting proposals to purchase