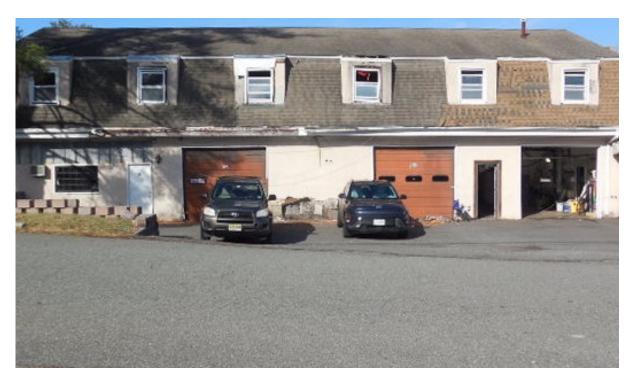

# Industrial/Retail Mixed Use for Sale

## 1575 Route 23

BUTLER, NJ

Available Space: +/- 7,000 SF

Sale Price: Call for Pricing

Location: Directly on Route 23

Features:

- Mixed Use property with national tenant Enterprise Car Rental
- · Three garages with drive in doors
- 0.55 acres
- · Large parking lot
- · Main building in need of renovation
- · Owner is motivated to sell
- Contractor's dream property
- · Accepting proposals to purchase

**Exclusive Broker** 



Weichert Commercial Brokerage, Inc.

Cynthia La Terra

Vice President 201-693-1211 cell claterra@weichertcommercial.com

1625 Route 10 • Morris Plains, NJ • 973-267-7778 • weichertcommercial.com

## 1575 Route 23

#### **Photos**







### 1575 Route 23

#### **Key Facts**