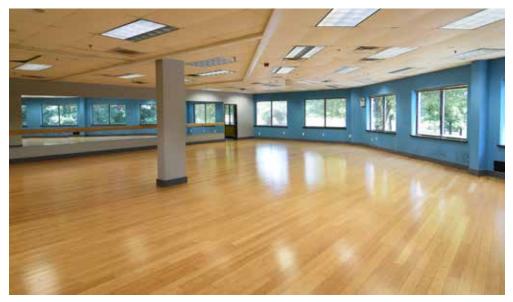

## **PROPERTY SPECIFICATIONS**

| Total Size:     | 10,415± SF (divisible)                |
|-----------------|---------------------------------------|
| Ceiling Height: | 12' Clear                             |
| HVAC:           | Fully conditioned                     |
| Water:          | Public                                |
| Sewer:          | Public                                |
| Gas:            | Public                                |
| Municipality:   | New Britain Township                  |
| Zoning:         |                                       |
| Lease Price:    | \$20 PSF, plus utilities ans cleaning |

## **PROPERTY HIGHLIGHTS**

- Flexible Floor Plan
- Fully Heat & Air Conditioned Space
- Easy Access To Both Bucks and Montgomery Counties
- 2 Minutes to Route 202 Bypass
- 4 Minutes to Route 309 and Montgomeryville
- 10 Minutes to Route 611 and Doylestown