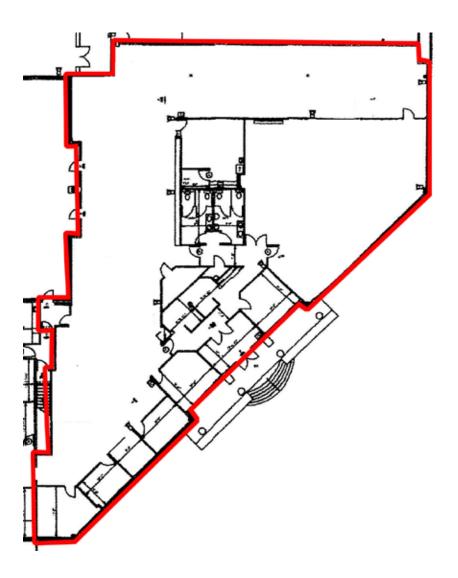

## **PROPERTY SPECIFICATIONS**

| Total Size:     | 10,415± SF (divisible)                |
|-----------------|---------------------------------------|
| Ceiling Height: | 12' Clear                             |
| HVAC:           | Fully conditioned                     |
| Water:          | Public                                |
| Sewer:          | Public                                |
| Gas:            | Public                                |
| Municipality:   | New Britain Township                  |
| Zoning:         |                                       |
| Lease Price:    | \$20 PSF, plus utilities ans cleaning |

## **PROPERTY HIGHLIGHTS**

- Flexible Floor Plan
- Fully Heat & Air Conditioned Space
- Easy Access To Both Bucks and Montgomery Counties
- 2 Minutes to Route 202 Bypass
- 4 Minutes to Route 309 and Montgomeryville
- 10 Minutes to Route 611 and Doylestown