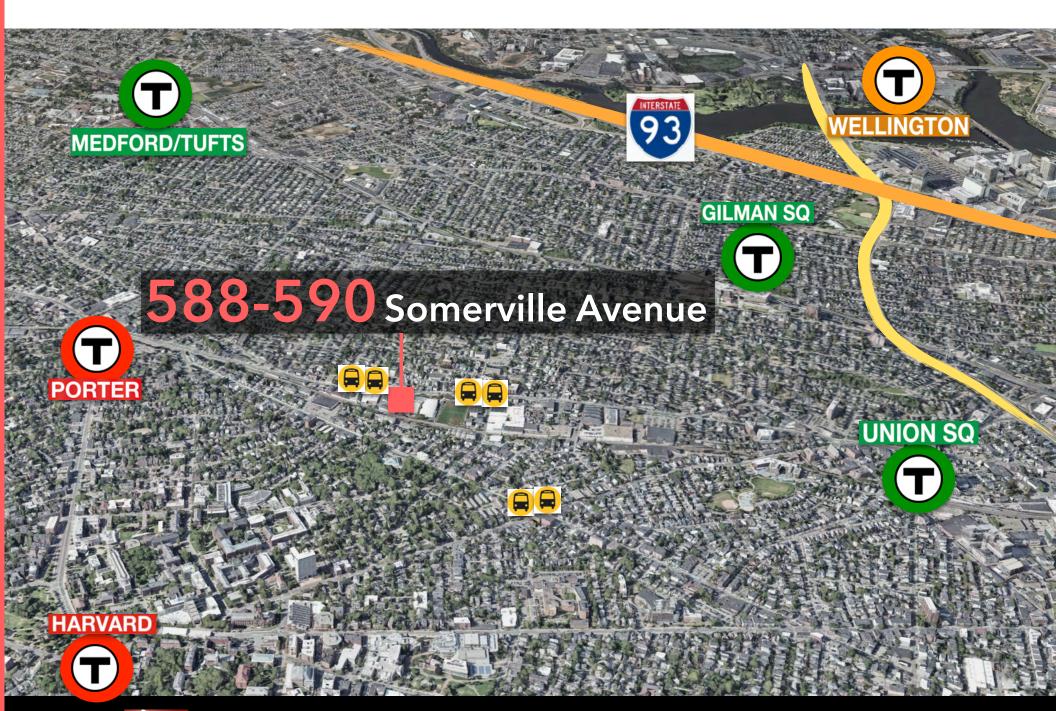

## **PROPERTY** HIGHLIGHTS

- Somerville Location
  - First Floor Warehouse/Flex Unit
    - +/-1,690 SF
- One (1) At-Grade Door
- MR4 Zoning
- Walk to MBTA
  - GREEN LINE E +/- 0.7mi
  - **RED LINE** +/- 0.6mi
  - 83 & 87 BUS directly on Somerville Ave

BurgessProperties.com

As Exclusive Agent for BBD Somerville Ave, Burgess Properties, LLC is pleased to present the opportunity to lease this rarely available, highly desirable first floor warehouse/flex space with MBTA access with at-grade door.



## TRANSIT ORIENTED PROPERTY



## **BUILDING LAYOUT**





**Drone** View

**Available** Flex/Warehouse





Information contained herein is from sources deemed reliable, however has not been verified and no guarantee, warranty, or representation, either express or implied, is provided as to the accuracy thereof. All statements and conditions contained herein or stated verbally are subject to errors, omissions, prior sale, removal from the market, and subject to change without notice.