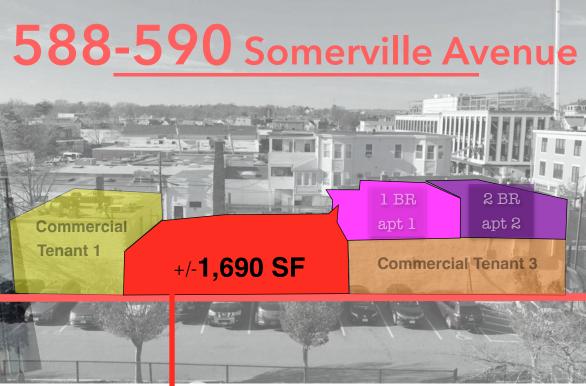

## **PROPERTY** HIGHLIGHTS

- Somerville Location
  - First Floor Warehouse/Flex Unit
    - +/-1,690 SF
- One (1) At-Grade Door
- MR4 Zoning
- Walk to MBTA
  - GREEN LINE E +/- 0.7mi
  - **RED LINE** +/- 0.6mi
  - 83 & 87 BUS directly on Somerville Ave

## **BUILDING LAYOUT**

**Drone** View

**Available** Flex/Warehouse

Information contained herein is from sources deemed reliable, however has not been verified and no guarantee, warranty, or representation, either express or implied, is provided as to the accuracy thereof. All statements and conditions contained herein or stated verbally are subject to errors, omissions, prior sale, removal from the market, and subject to change without notice.