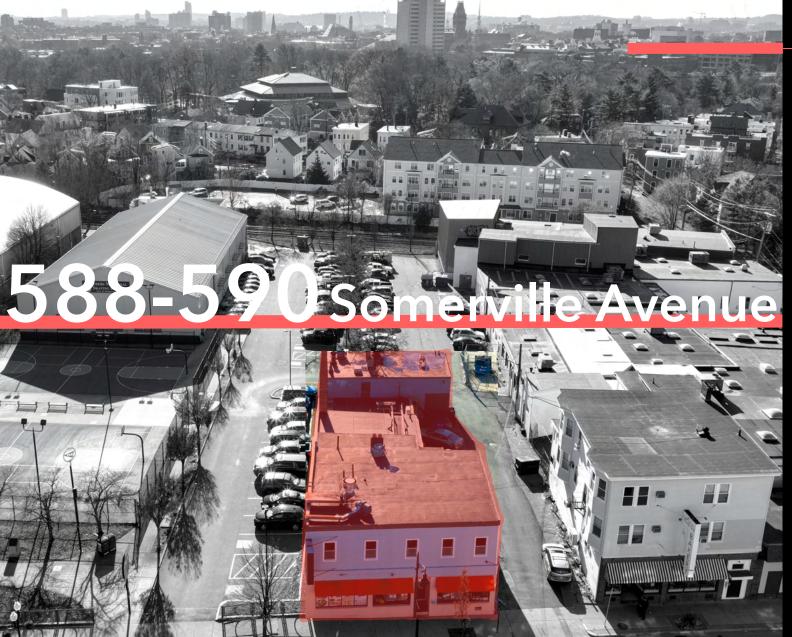

## **PROPERTY** HIGHLIGHTS

- Somerville Location
  - First Floor Warehouse/Flex Unit
    - +/-1,690 SF
- One (1) At-Grade Door
- MR4 Zoning
- Walk to MBTA
  - GREEN LINE E +/- 0.7mi
  - **RED LINE** +/- 0.6mi
  - 83 & 87 BUS directly on Somerville Ave

BurgessProperties.com

As Exclusive Agent for BBD Somerville Ave, Burgess Properties, LLC is pleased to present the opportunity to lease this rarely available, highly desirable first floor warehouse/flex space with MBTA access with at-grade door.