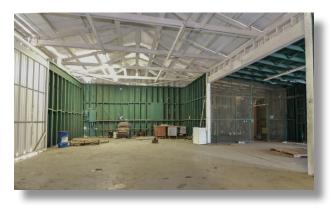

#### **FEATURES**

2 Shop Buildings Approx. 2,575 sq. ft. Includes Office, Restrooms & Paint Booth

3 Covered canopies Approx. 2,798 sq. ft.

Automotive Repair/
Oil Change Bay
Approx. 787 sq. ft.
Includes office
Lots of Parking Spaces

Permitted Use: Auto Repair & Body Shop