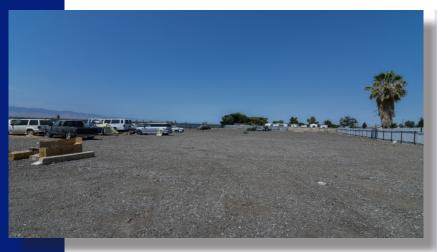

#### **PROPERTY INFORMATION:**

Lot Size: Approx. 2.23 Acres
APN# 185-120-20

#### **FEATURES**

2 Shop Buildings Approx. 2,575 sq. ft. Includes Office, Restrooms & Paint Booth

3 Covered canopies Approx. 2,798 sq. ft.

Automotive Repair/
Oil Change Bay
Approx. 787 sq. ft.
Includes office
Lots of Parking Spaces