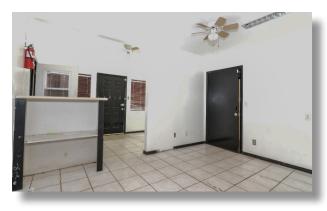

#### **FEATURES**

2 Shop Buildings Approx. 2,575 sq. ft. Includes Office, Restrooms & Paint Booth

3 Covered canopies Approx. 2,798 sq. ft.

Automotive Repair/
Oil Change Bay
Approx. 787 sq. ft.
Includes office
Lots of Parking Spaces