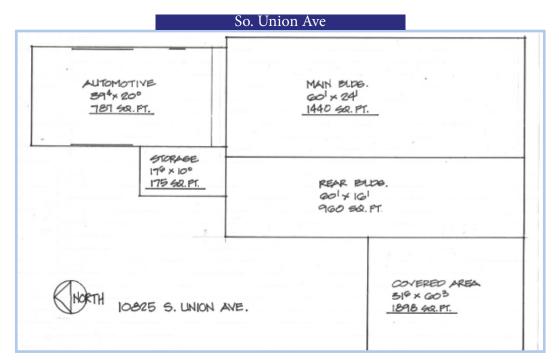

#### **PROPERTY INFORMATION:**

Lot Size: Approx. 2.23 Acres
APN# 185-120-20

#### **FEATURES**

2 Shop Buildings Approx. 2,575 sq. ft. Includes Office, Restrooms & Paint Booth

3 Covered canopies Approx. 2,798 sq. ft.

Automotive Repair/
Oil Change Bay
Approx. 787 sq. ft.
Includes office
Lots of Parking Spaces

Permitted Use: Auto Repair & Body Shop