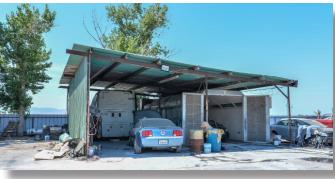

#### **FEATURES**

2 Shop Buildings Approx. 2,575 sq. ft. Includes Office, Restrooms & Paint Booth

3 Covered canopies Approx. 2,798 sq. ft.

Automotive Repair/
Oil Change Bay
Approx. 787 sq. ft.
Includes office
Lots of Parking Spaces