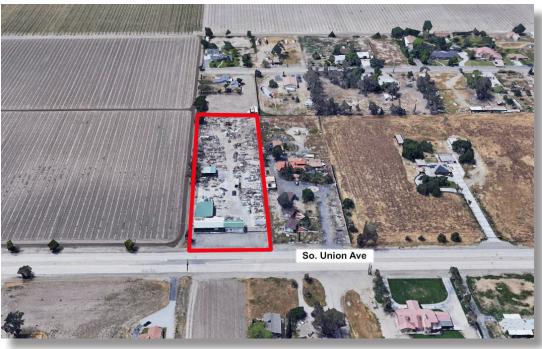

## FOR LEASE 10825 SO. UNION AVE

Bakersfield, CA 93307

#### **PROPERTY INFORMATION:**

Lot Size: Approx. 2.23 Acres
APN# 185-120-20

Permitted Use: Auto Repair & Body Shop