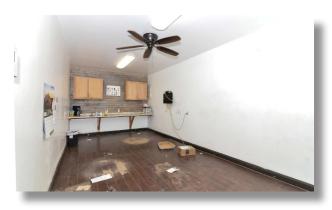

#### **FEATURES**

2 Shop Buildings Approx. 2,575 sq. ft. Includes Office, Restrooms & Paint Booth

3 Covered canopies Approx. 2,798 sq. ft.

Automotive Repair/
Oil Change Bay
Approx. 787 sq. ft.
Includes office
Lots of Parking Spaces