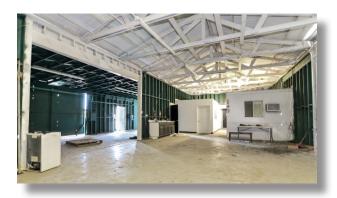

#### **FEATURES**

2 Shop Buildings Approx. 2,575 sq. ft. Includes Office, Restrooms & Paint Booth

3 Covered canopies Approx. 2,798 sq. ft.

Automotive Repair/
Oil Change Bay
Approx. 787 sq. ft.
Includes office
Lots of Parking Spaces

Permitted Use: Auto Repair & Body Shop