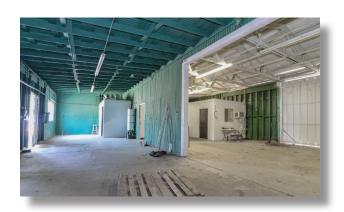

#### **FEATURES**

2 Shop Buildings Approx. 2,575 sq. ft. Includes Office, Restrooms & Paint Booth

3 Covered canopies Approx. 2,798 sq. ft.

Automotive Repair/
Oil Change Bay
Approx. 787 sq. ft.
Includes office
Lots of Parking Spaces

Permitted Use: Auto Repair & Body Shop