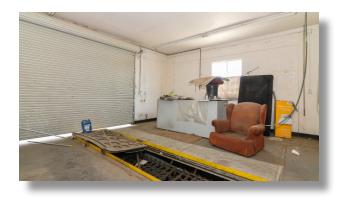

#### **FEATURES**

2 Shop Buildings Approx. 2,575 sq. ft. Includes Office, Restrooms & Paint Booth

3 Covered canopies Approx. 2,798 sq. ft.

Automotive Repair/
Oil Change Bay
Approx. 787 sq. ft.
Includes office
Lots of Parking Spaces

Permitted Use: Auto Repair & Body Shop