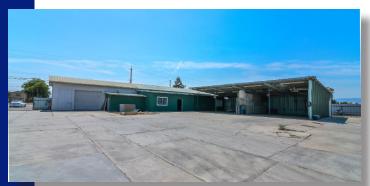

#### **FEATURES**

2 Shop Buildings Approx. 2,575 sq. ft. Includes Office, Restrooms & Paint Booth

3 Covered canopies Approx. 2,798 sq. ft.

Automotive Repair/
Oil Change Bay
Approx. 787 sq. ft.
Includes office
Lots of Parking Spaces

Permitted Use: Auto Repair & Body Shop