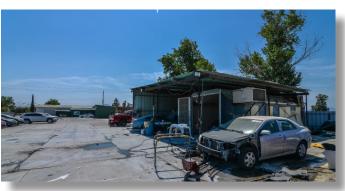

#### **FEATURES**

2 Shop Buildings Approx. 2,575 sq. ft. Includes Office, Restrooms & Paint Booth

3 Covered canopies Approx. 2,798 sq. ft.

Automotive Repair/
Oil Change Bay
Approx. 787 sq. ft.
Includes office
Lots of Parking Spaces

Permitted Use: Auto Repair & Body Shop