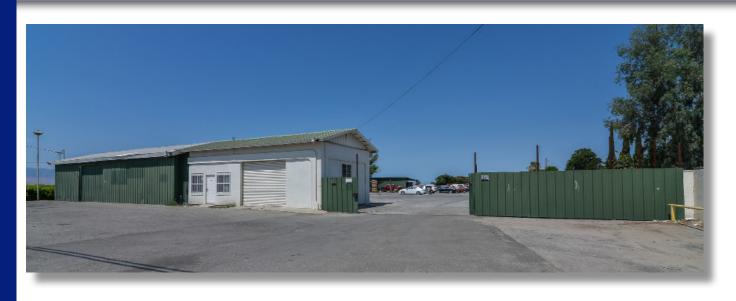

## FOR LEASE 10825 SO. UNION AVE

Bakersfield, CA 93307

#### **PROPERTY INFORMATION:**

Lot Size: Approx. 2.23 Acres
APN# 185-120-20

#### **FEATURES**

2 Shop Buildings Approx. 2,575 sq. ft. Includes Office, Restrooms & Paint Booth

3 Covered canopies Approx. 2,798 sq. ft.

Automotive Repair/
Oil Change Bay
Approx. 787 sq. ft.
Includes office
Lots of Parking Spaces

Permitted Use: Auto Repair & Body Shop