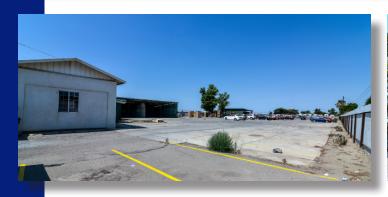

#### **FEATURES**

2 Shop Buildings Approx. 2,575 sq. ft. Includes Office, Restrooms & Paint Booth

3 Covered canopies Approx. 2,798 sq. ft.

Automotive Repair/
Oil Change Bay
Approx. 787 sq. ft.
Includes office
Lots of Parking Spaces