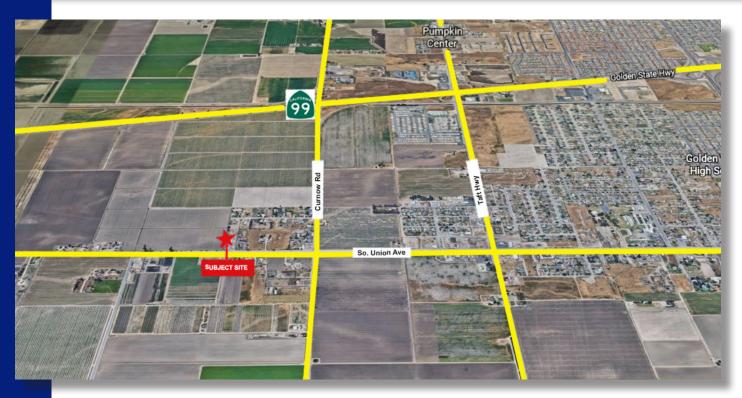

#### **HIGHLIGHTS:**

- On Truck Route
- Easy access to CA 99
- Nearby Residential areas, Shopping & more