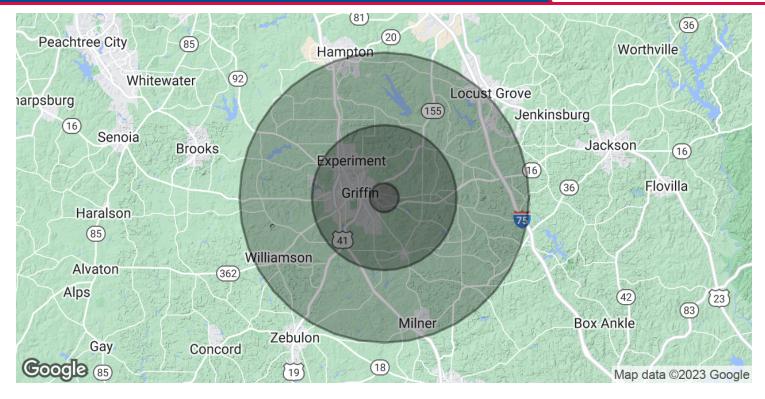

## INDUSTRIAL PROPERTY FOR SALE 163,000+/- SF Warehouse on 9.66+/- Ac 4 Park Avenue, Griffin, GA 30223

| POPULATION           | 1 MILE    | 5 MILES   | 10 MILES  |
|----------------------|-----------|-----------|-----------|
| Total Population     | 2,061     | 37,637    | 90,078    |
| Average Age          | 41.7      | 37.2      | 36.6      |
| Average Age (Male)   | 42.3      | 35.3      | 35.3      |
| Average Age (Female) | 41.4      | 38.2      | 37.7      |
|                      |           |           |           |
| HOUSEHOLDS & INCOME  | 1 MILE    | 5 MILES   | 10 MILES  |
| Total Households     | 787       | 14,139    | 32,384    |
| # of Persons per HH  | 2.6       | 2.7       | 2.8       |
| Average HH Income    | \$46,295  | \$49,409  | \$55,244  |
| Average House Value  | \$122,942 | \$160,269 | \$189,811 |

<sup>\*</sup> Demographic data derived from 2020 ACS - US Census

For More Information Contact:

BRIAN BRATTON, SIOR

Vice President 404.942.2028 bbratton@kingindustrial.com STEVE RATCHFORD, SIOR, CCIM