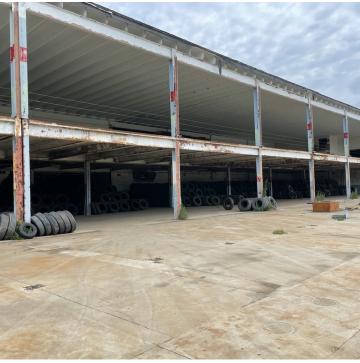

### **PROPERTY HIGHLIGHTS**

- FEDERAL OPPORTUNITY ZONE
- Tier 1 County \$4,000 Job Tax Credit
- 5 Dock High Doors
- 3 Drive-In Doors
- Double Frontage
- Corner Lot
- 8.7+/- Miles to I-75 via GA 16
- 33.5+/- Miles to Hartsfield Jackson Airport
- 217+/- Miles to Port of Savannah