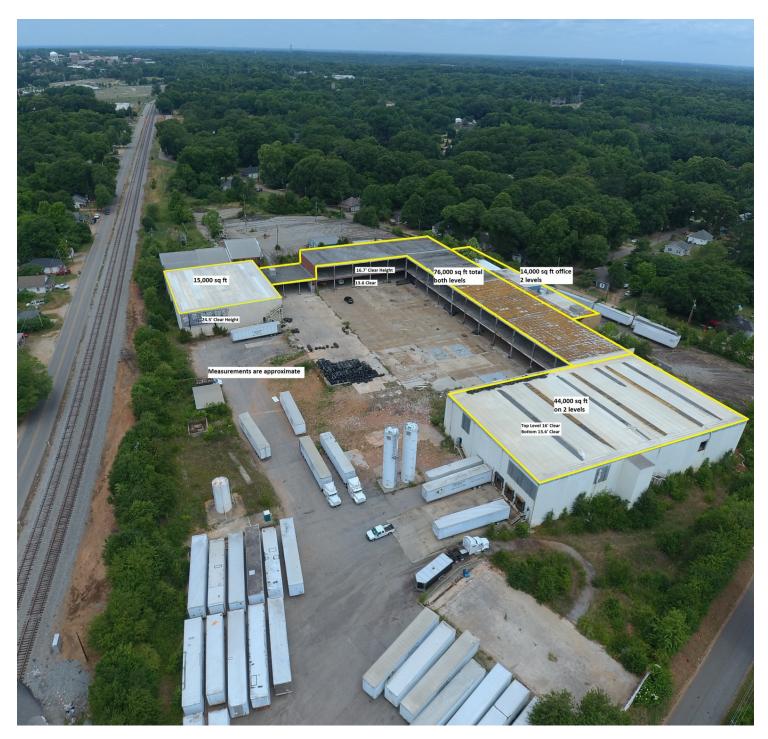

### INDUSTRIAL PROPERTY FOR SALE 163,000+/- SF Warehouse on 9.66+/- Ac

### 4 Park Avenue, Griffin, GA 30223

### **OFFERING SUMMARY**

Lot Size: 9.66 Acres Building Size: 163,000 SF Zoning: C-2

### **PROPERTY HIGHLIGHTS**

- FEDERAL OPPORTUNITY ZONE
- Tier 1 County \$4,000 Job Tax Credit
- 5 Dock High Doors
- 3 Drive-In Doors
- Double Frontage
- Corner Lot
- 8.7+/- Miles to I-75 via GA 16
- 33.5+/- Miles to Hartsfield Jackson Airport
- 217+/- Miles to Port of Savannah