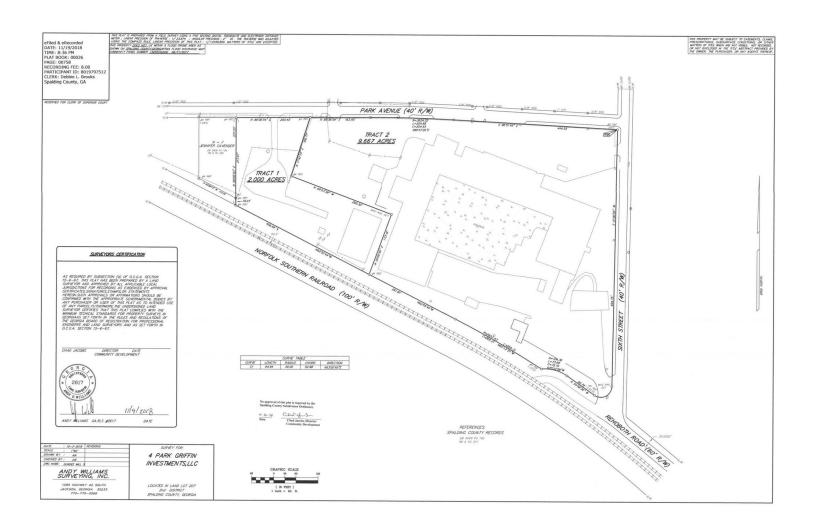

# INDUSTRIAL PROPERTY FOR SALE 163,000+/- Warehouse on 9.66+/- Acres 4 Park Avenue, Griffin, GA 30223

Site Plan

For More Information Contact:

**BRIAN BRATTON, SIOR** 

Vice President 404.942.2028 bbratton@kingindustrial.com STEVE RATCHFORD, SIOR, CCIM