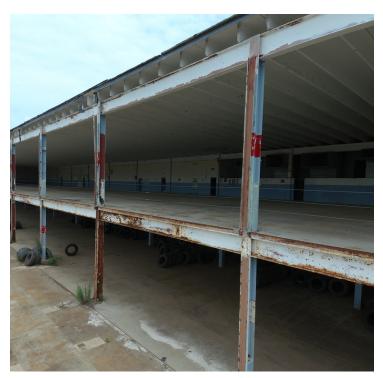

### **PROPERTY HIGHLIGHTS**

- FEDERAL OPPORTUNITY ZONE
- Tier 1 County \$4,000 Job Tax Credit
- 5 Dock High Doors
- 3 Drive-In Doors
- Double Frontage
- Corner Lot
- 8.7+/- Miles to I-75 via GA 16
- 33.5+/- Miles to Hartsfield Jackson Airport
- 217+/- Miles to Port of Savannah