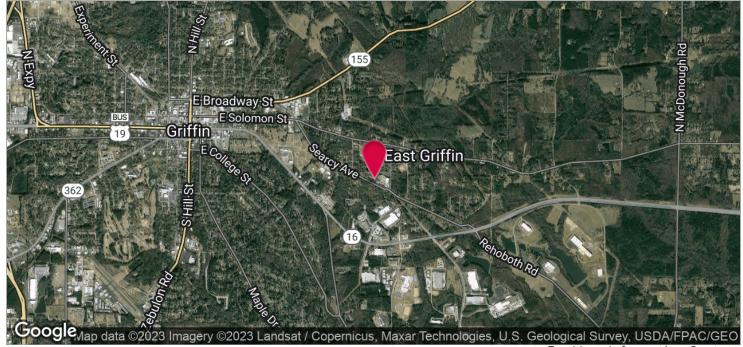

### 4 Park Avenue, Griffin, GA 30223

### **OFFERING SUMMARY**

Lot Size: 9.66 Acres Building Size: 163,000 SF Zoning: C-2

### **PROPERTY HIGHLIGHTS**

- FEDERAL OPPORTUNITY ZONE
- Tier 1 County \$4,000 Job Tax Credit
- 5 Dock High Doors
- 3 Drive-In Doors
- Double Frontage
- Corner Lot
- 8.7+/- Miles to I-75 via GA 16
- 33.5+/- Miles to Hartsfield Jackson Airport
- 217+/- Miles to Port of Savannah