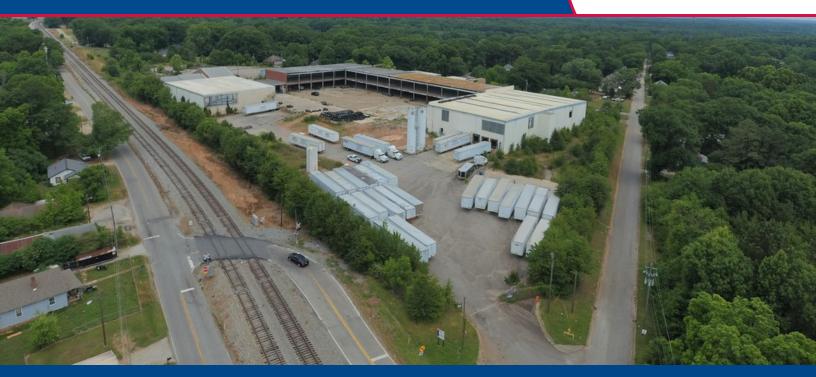

### INDUSTRIAL PROPERTY FOR SALE 163,000+/- SF Warehouse on 9.66+/- Ac

### 4 Park Avenue, Griffin, GA 30223

### **OFFERING SUMMARY**

Lot Size: 9.66 Acres Building Size: 163,000 SF Zoning: C-2

### **PROPERTY HIGHLIGHTS**

- FEDERAL OPPORTUNITY ZONE
- Tier 1 County \$4,000 Job Tax Credit
- 5 Dock High Doors
- 3 Drive-In Doors
- Double Frontage
- Corner Lot
- 8.7+/- Miles to I-75 via GA 16
- 33.5+/- Miles to Hartsfield Jackson Airport
- 217+/- Miles to Port of Savannah