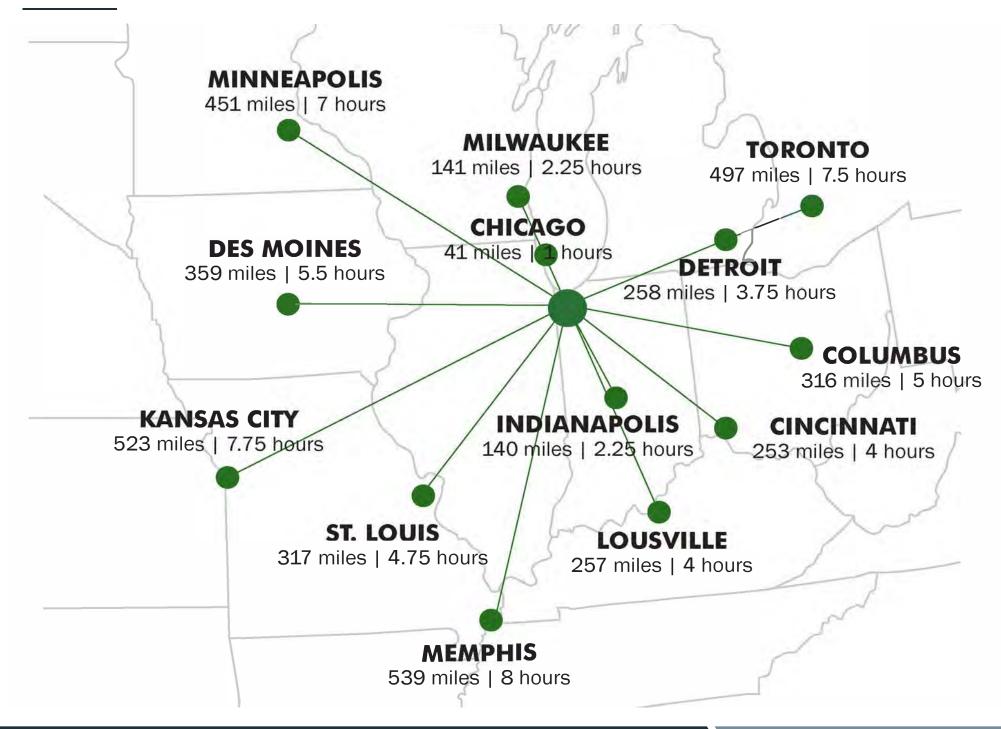

### LOCATION OVERVIEW

8203 Colorado Street is .5 miles from Interstate 65 vis US 30 offering exceptional accessibility and connectivity to Interstates 80, 90, & 94.

#### **DRIVE TIME ANALYSIS**