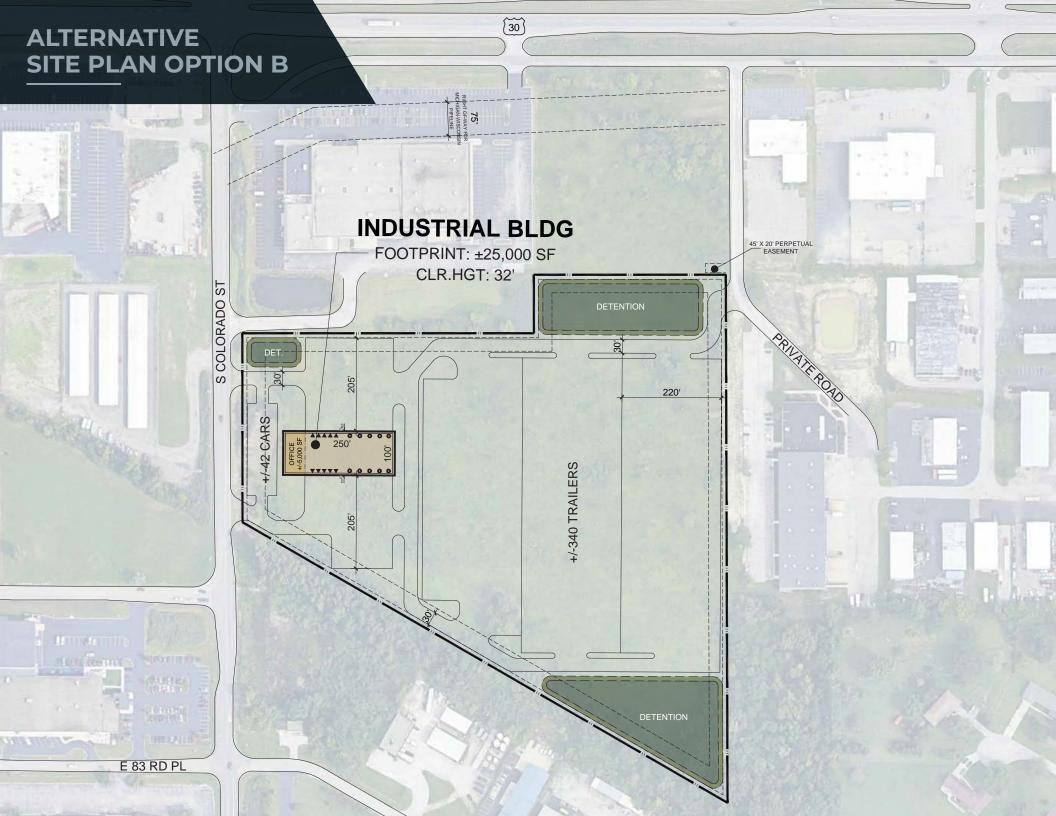

## **PROPERTY OVERVIEW**

8203 Colorado Street is a 19.21 acre prime development site with M-1 zoning and is situated in the heart of Northwest Indiana's primary commercial corridor. The surrounding area is home to many retail, restaurant, office, hospitality and light Industrial buildings.