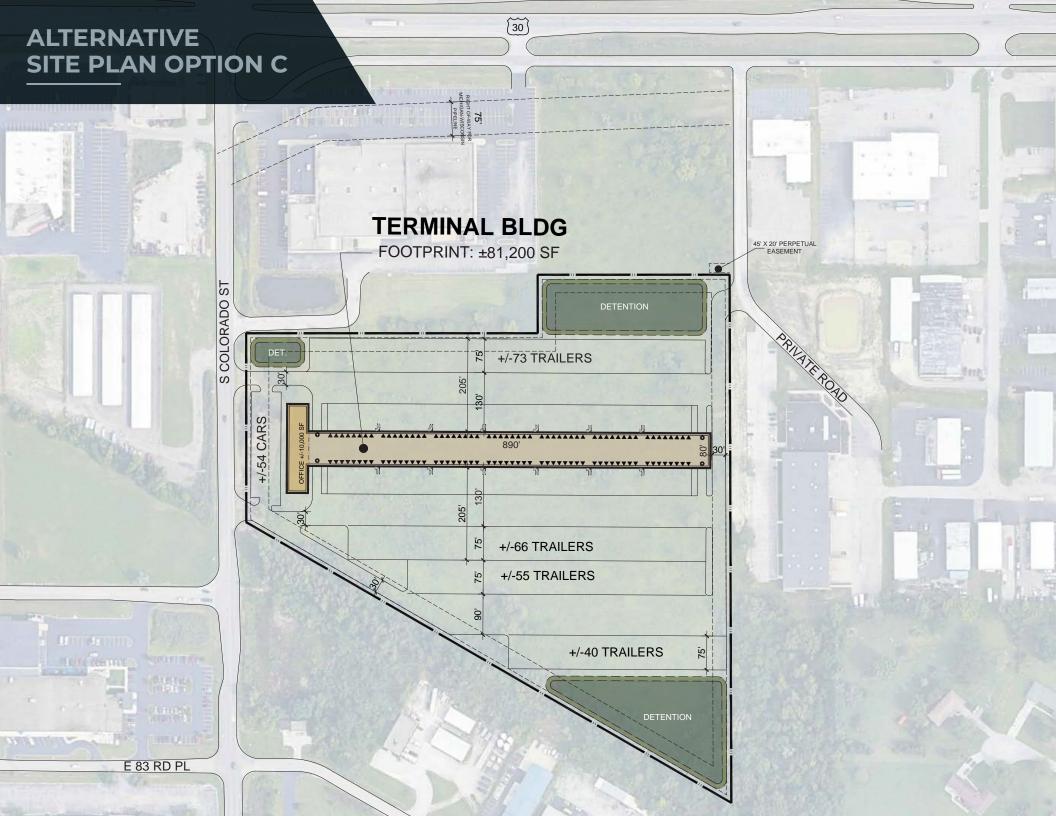

## **PROPERTY OVERVIEW**

8203 Colorado Street is a 19.21 acre prime development site with M-1 zoning and is situated in the heart of Northwest Indiana's primary commercial corridor. The surrounding area is home to many retail, restaurant, office, hospitality and light Industrial buildings.