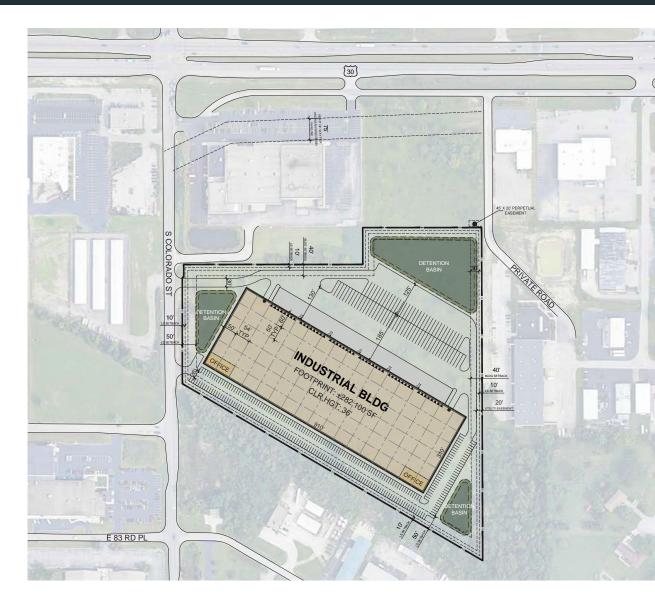

#### **Option A:**

## Site Details- A Maximum Building Footprint

| LOT SIZE:                    | 19.21 ACRES      |
|------------------------------|------------------|
| SITE AREA:                   | 835,603 SF       |
| SALE PRICE:                  | SUBJECT TO OFFER |
| LEASE RATE:                  | SUBJECT TO OFFER |
| ESTIMATED CONSTRUCTION DATE: | 2023             |
| ESTIMATED DELIVERY DATE:     | 2024             |
| BUILDING SF:                 | 282,100 SF       |
| CURRENT ZONING:              | M-1              |
| BUILDING DIMENSIONS:         | 910'X310'        |
| CLEAR HEIGHT:                | 36'              |
| DOCK DOORS:                  | 48               |
| TRAILER PARKING:             | 77               |
| NUMBER OF PARKING SPACES:    | 300              |
| UTILITIES:                   | ALREADY ON SITE  |