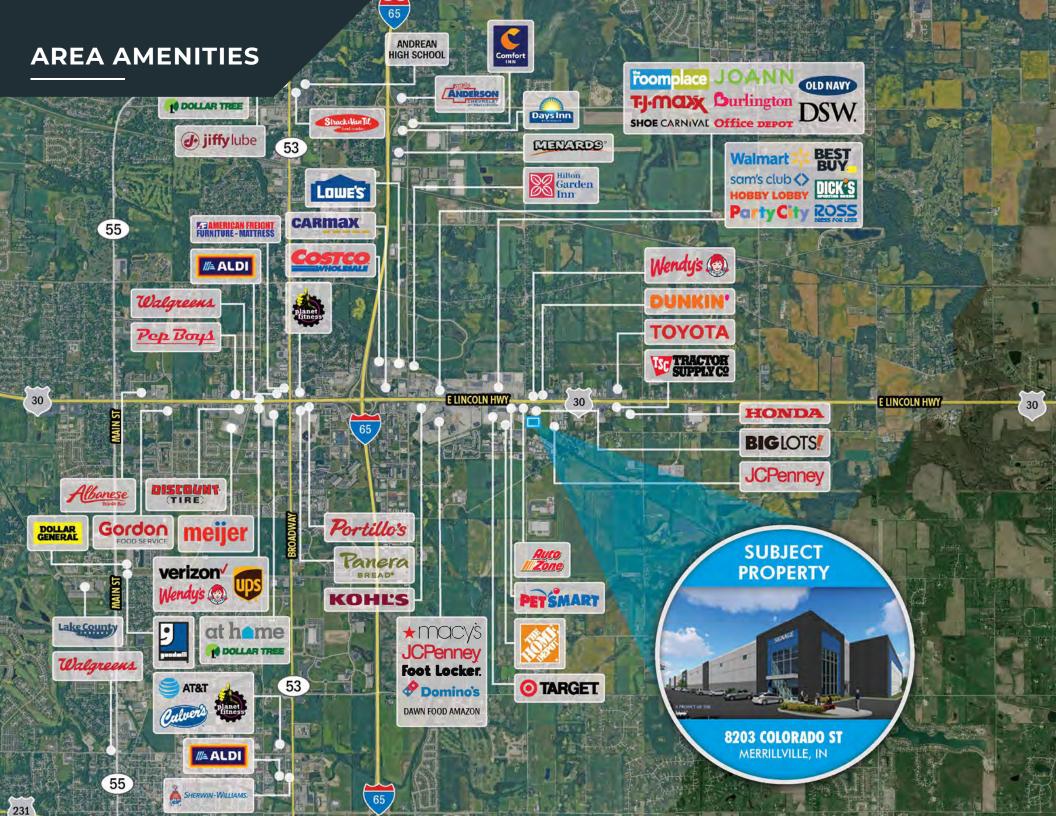

## **PROPERTY OVERVIEW**

8203 Colorado Street is a 19.21 acre prime development site with M-1 zoning and is situated in the heart of Northwest Indiana's primary commercial corridor. The surrounding area is home to many retail, restaurant, office, hospitality and light Industrial buildings.

### LOCATION OVERVIEW

8203 Colorado Street is .5 miles from Interstate 65 vis US 30 offering exceptional accessibility and connectivity to Interstates 80, 90, & 94.