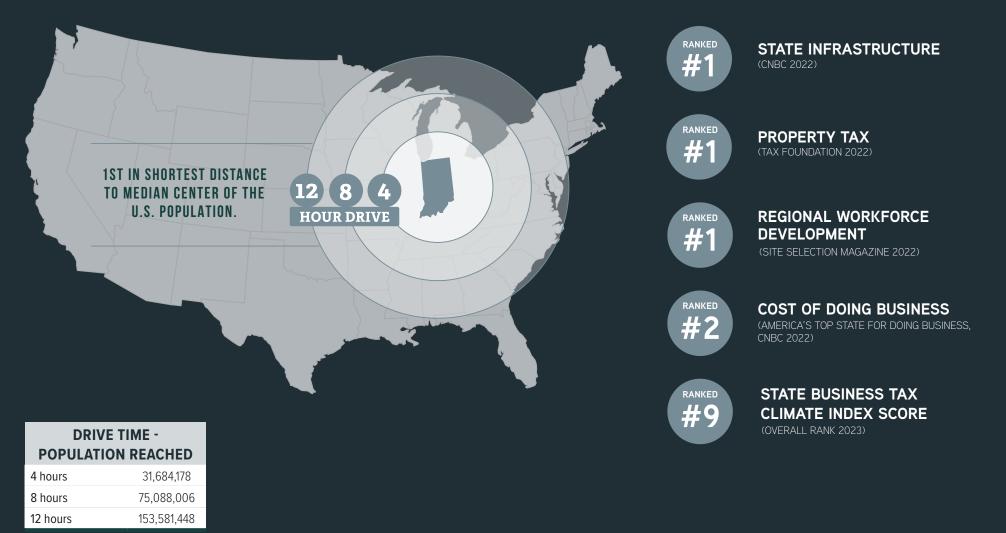

BJECT TO OFFER |
| ESTIMATED CONSTRUCTION DATE: | 2023             |
| ESTIMATED DELIVERY DATE:     | 2024             |
| BUILDING SF:                 | 282,100 SF       |
| CURRENT ZONING:              | M-1              |
| BUILDING DIMENSIONS:         | 910'X310'        |
| CLEAR HEIGHT:                | 36'              |
| DOCK DOORS:                  | 48               |
| TRAILER PARKING:             | 77               |
| NUMBER OF PARKING SPACES:    | 300              |
| UTILITIES:                   | ALREADY ON SITE  |

#### **Zoning Details: M-1**









### LOCATION OVERVIEW

8203 Colorado Street is .5 miles from Interstate 65 vis US 30 offering exceptional accessibility and connectivity to Interstates 80, 90, & 94.





#### **DRIVE TIME ANALYSIS**



#### WHY INDIANA?





# Industrial Land For Sale or Built To Suit

8203 Colorado Street | Hobart, IN

For More Information:

**David Lasser** +1 219 795 1100 dlasser@commercialin-sites.com



Colorado

A PROJECT OF THI

Gtali-St

THE MISSNER GROUP

30

This document has been prepared by Wylie Capital for advertising and general information only. Wylie Capital makes no guarantees, representations or warranties of any kind, expressed or implied, regarding the information including, but not limited to, warranties of content, accuracy and reliability. This publication is the copyrighted property of Wylie Capital and/or its licensor(s). ©2023. All rights reserved.