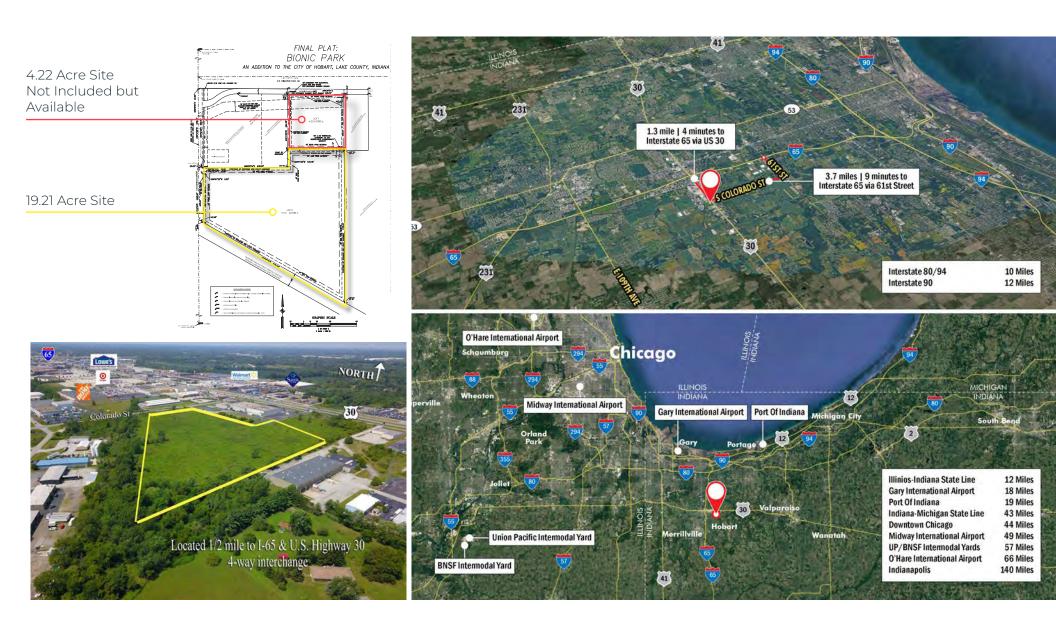

## **PROPERTY OVERVIEW**

8203 Colorado Street is a 19.21 acre prime development site with M-1 zoning and is situated in the heart of Northwest Indiana's primary commercial corridor. The surrounding area is home to many retail, restaurant, office, hospitality and light Industrial buildings.

### LOCATION OVERVIEW

8203 Colorado Street is .5 miles from Interstate 65 vis US 30 offering exceptional accessibility and connectivity to Interstates 80, 90, & 94.