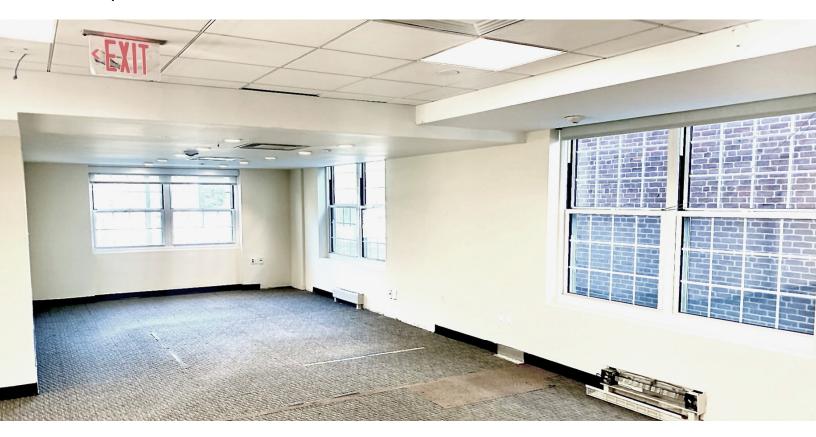

# For sublease

Retail / office space in Downtown location 85 Forest Avenue, Locust Valley, NY

#### Rental rate:

Dramatically reduced - call for new price

**Floor** Ground floor

**Availability** 3,000 SF

**Possession** Immediate

**Term** Thru 8/31/2027

## **Property features:**

- Sublease with the possibility of a direct deal
- Direct exterior entrance
- Basement / storage space available
- Signage available
- Walking distance to LIRR train station
- Adjacent to municipal parking lot

#### **85 Forest Avenue / Locust Valley**

## Interior photo



### Location map: 85 Forest Avenue, Locust Valley





©2024 Jones Lang LaSalle IP, Inc. All rights reserved. All information contained herein is from sources deemed reliable; however, no representation or warranty is made to the accuracy thereof.