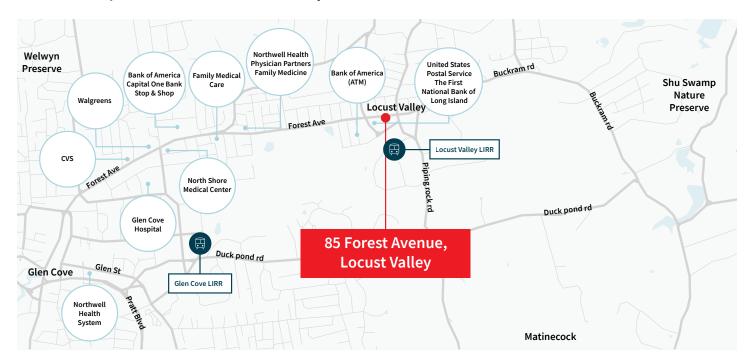

### Location map: 85 Forest Avenue, Locust Valley

©2024 Jones Lang LaSalle IP, Inc. All rights reserved. All information contained herein is from sources deemed reliable; however, no representation or warranty is made to the accuracy thereof.