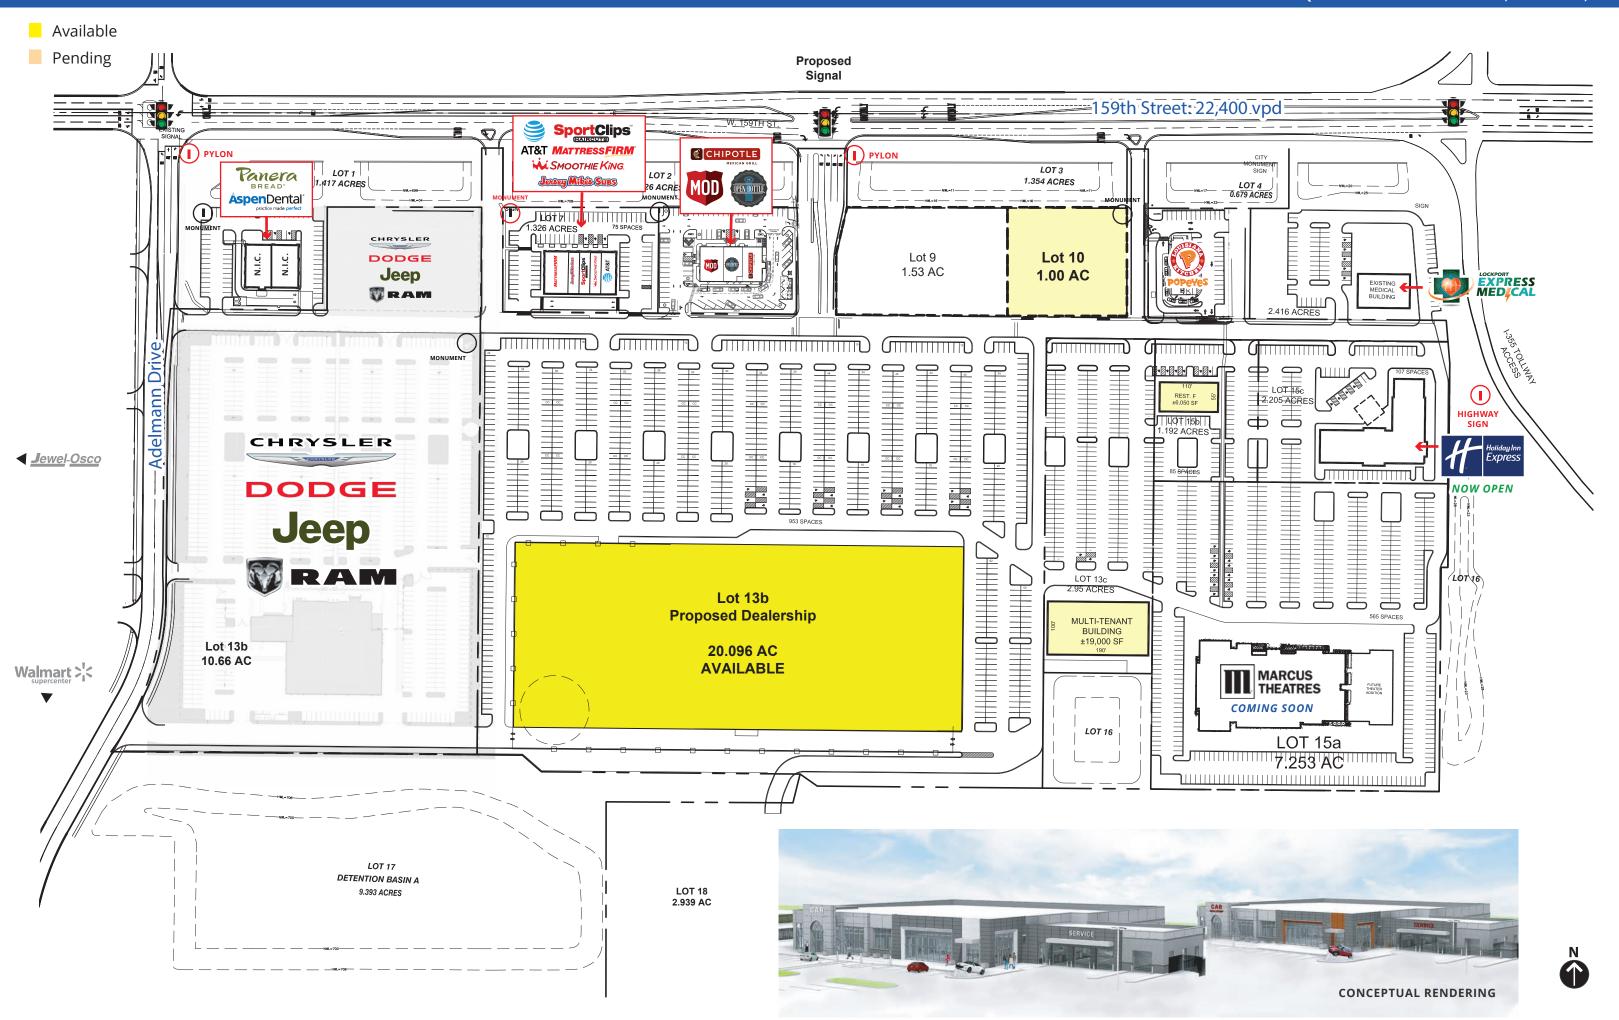

#### **PROPERTY HIGHLIGHTS**

- Opportunities Available at Lockport Square:
  - » Dealership Opportunity on 20.096 Acre Parcel
  - » Improved Outparcels Available for Sale/Lease
- Shadow Anchored by Walmart & Jewel-Osco
- Adjacent to I-355 Interchange (68K VPD)
- Chrysler/Dodge/Jeep/Ram dealership opening 2021
- Lockport is headquarters to RJ Logistic, LG Electronics and Julian Electric
  5,576,000 sq ft of industrial parks along I-355 (employ approx 3,000 people)
- New residential developments plan to build 269 single homes and 374 luxury apartments & townhomes; 506 new housing units built in the last four years