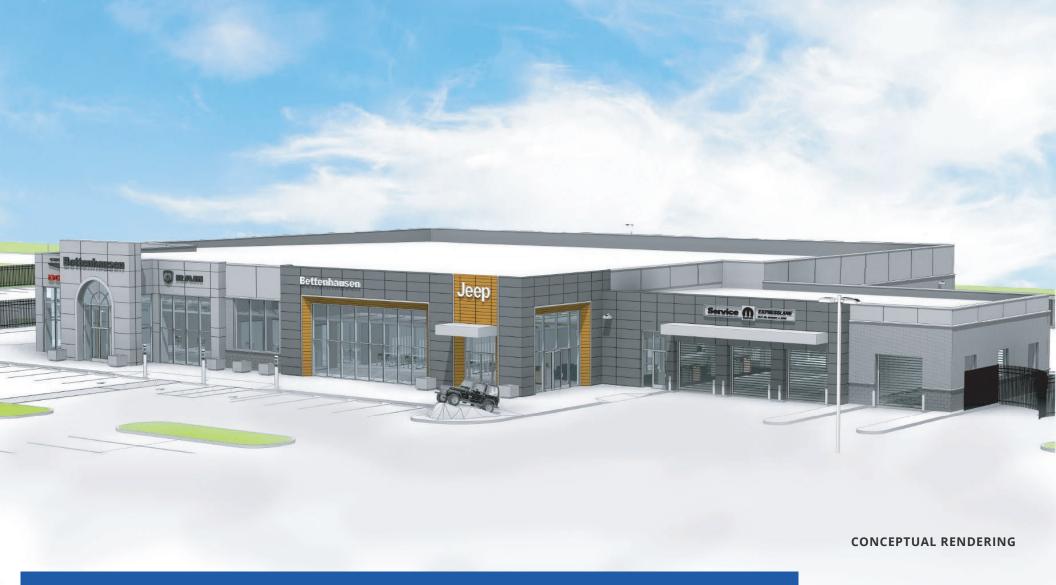

#### **PROPERTY HIGHLIGHTS**

- Opportunities Available at Lockport Square:
  - » Dealership Opportunity on 20.096 Acre Parcel
  - » Improved Outparcels Available for Sale/Lease
- Shadow Anchored by Walmart & Jewel-Osco
- Adjacent to I-355 Interchange (68K VPD)
- Chrysler/Dodge/Jeep/Ram dealership opening 2021
- Lockport is headquarters to RJ Logistic, LG Electronics and Julian Electric
  5,576,000 sq ft of industrial parks along I-355 (employ approx 3,000 people)
- New residential developments plan to build 269 single homes and 374 luxury apartments & townhomes; 506 new housing units built in the last four years