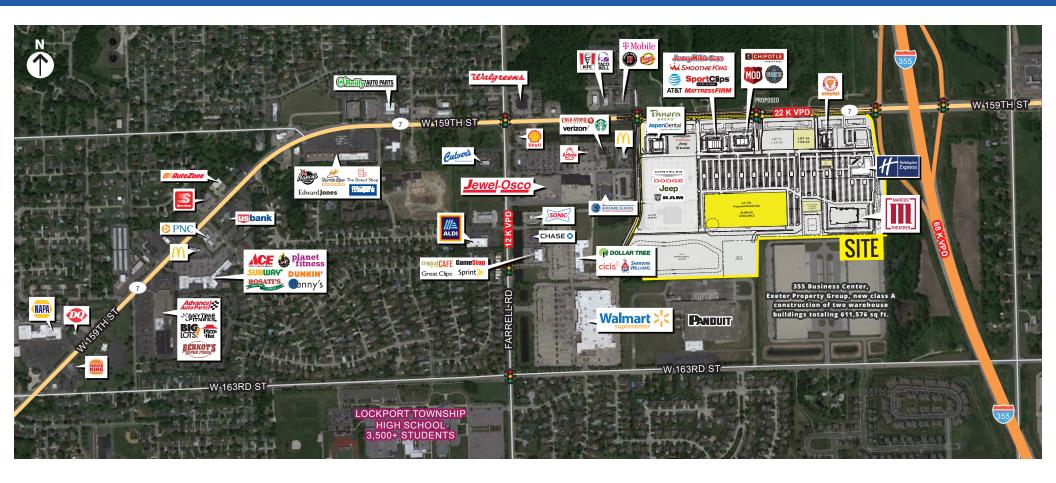

#### **PROPERTY HIGHLIGHTS**

- Opportunities Available at Lockport Square:
  - » Dealership Opportunity on 20.096 Acre Parcel
  - » Improved Outparcels Available for Sale/Lease
- Shadow Anchored by Walmart & Jewel-Osco
- Adjacent to I-355 Interchange (68K VPD)
- Chrysler/Dodge/Jeep/Ram dealership opening 2021
- Lockport is headquarters to RJ Logistic, LG Electronics and Julian Electric
  5,576,000 sq ft of industrial parks along I-355 (employ approx 3,000 people)
- New residential developments plan to build 269 single homes and 374 luxury apartments & townhomes; 506 new housing units built in the last four years

| DEMOGRAPHICS       | 3 MILES   | 5 MILES   | 7 MILES  |
|--------------------|-----------|-----------|----------|
| TOTAL POPULATION   | 34,771    | 95,135    | 247,524  |
| DAYTIME POPULATION | 17,590    | 57,161    | 169,696  |
| HOUSEHOLDS         | 13,017    | 32,209    | 87,118   |
| AVG HH INCOME      | \$102,086 | \$100,340 | \$94,343 |

#### **TRAFFIC COUNTS**

| 159 <sup>™</sup> STREET | 22K VPD |
|-------------------------|---------|
| FARRELL ROAD            | 12K VPD |
| I-355                   | 68K VPD |