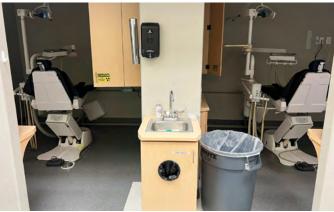

## Interior Photos

#### **Property Highlights**

- Turn-key dental office with class-A finishes throughout
- Configuration includes reception and waiting area, eight (8) individual operator rooms, one (1) lab, two (2) restrooms, a dark room, and an employee break room
- Frontage along W. 4th St. at Keystone Ave. with a combined traffic count over 33,000 CPD