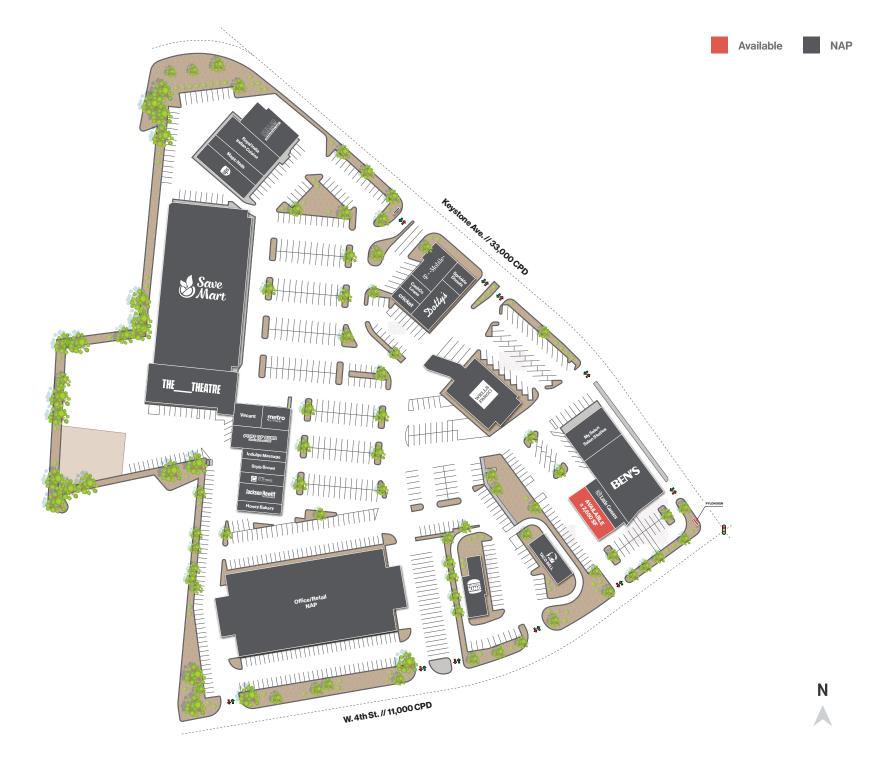

individual operator rooms, one (1) lab, two (2) restrooms, a dark room, and an employee break room
- Frontage along W. 4th St. at Keystone Ave. with a combined traffic count over 33,000 CPD

- Easy access via I-80 at Keystone Ave. with service from northwest Reno, downtown, and MidTown
- High demographic area with over 10,600 homes within a 1-mile radius

#### Demographics

|                                  | 1-mile   | 3-mile   | 5-mile   |
|----------------------------------|----------|----------|----------|
| 2024<br>Population               | 19,525   | 133,230  | 232,259  |
| 2024 Average<br>Household Income | \$87,456 | \$89,113 | \$97,466 |
| 2024 Total<br>Households         | 9,845    | 57,967   | 97,001   |



LOGIC LogicCRE.com | Lease Flyer 01























Site Plan





### Exterior Photos













## Interior Photos













# LOGIC Commercial Real Estate Specializing in Brokerage and Receivership Services







Join our email list and connect with us on LinkedIn

The information herein was obtained from sources deemed reliable; however LOGIC Commercial Real Estate makes no guarantees, warranties or representation as to the completeness or accuracy thereof.

For inquiries please reach out to our team.

Ian Cochran, CCIM

Partner 775.225.0826 icochran@logicCRE.com B.0145434.LLC **Greg Ruzzine, CCIM** 

Partner 775.450.5779 gruzzine@logicCRE.com BS.0145435