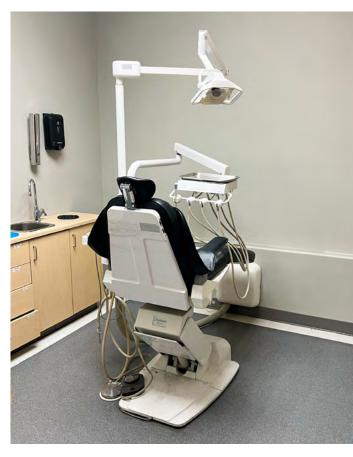

## Interior Photos

#### **Property Highlights**

- Turn-key dental office with class-A finishes throughout
- Configuration includes reception and waiting area, eight (8) individual operator rooms, one (1) lab, two (2) restrooms, a dark room, and an employee break room
- Frontage along W. 4th St. at Keystone Ave. with a combined traffic count over 33,000 CPD