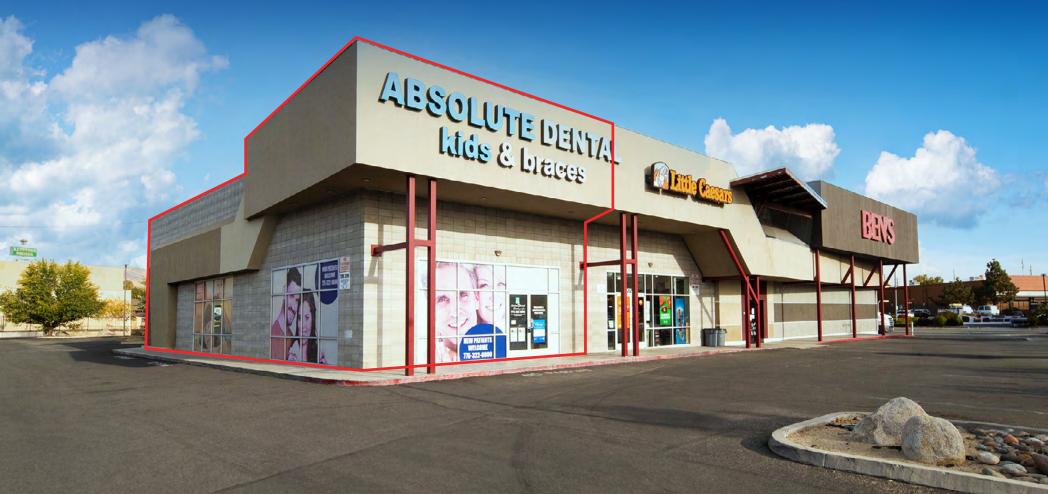

For Lease

# **Keystone Square South**





901 W. 4th St. Reno, NV 89503

#### Ian Cochran, CCIM

Partner 775.225.0826 icochran@logicCRE.com B.0145434.LLC

#### **Greg Ruzzine, CCIM**

Partner 775.450.5779 gruzzine@logicCRE.com BS.0145435



**\$2.75 PSF NNN**Lease Rate



**± 2,650 SF**Available Square Footage



#### **Property Highlights**

- Turn-key dental office with class-A finishes throughout
- Configuration includes reception and waiting area, eight (8) individual operator rooms, one (1) lab, two (2) restrooms, a dark room, and an employee break room
- Frontage along W. 4th St. at Keystone Ave. with a combined traffic count over 33,000 CPD

- Easy access via I-80 at Keystone Ave. with service from northwest Reno, downtown, and MidTown
- High demographic area with over 10,600 homes within a 1-mile radius

#### Demographic