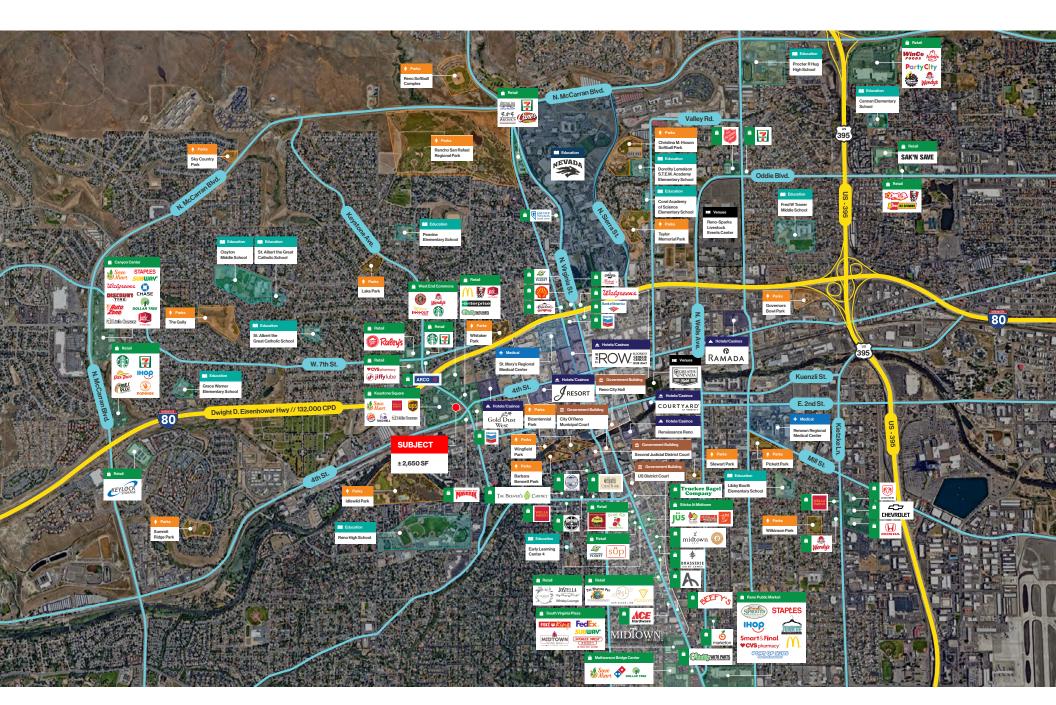

- Easy access via I-80 at Keystone Ave. with service from northwest Reno, downtown, and MidTown
- High demographic area with over 10,600 homes within a 1-mile radius