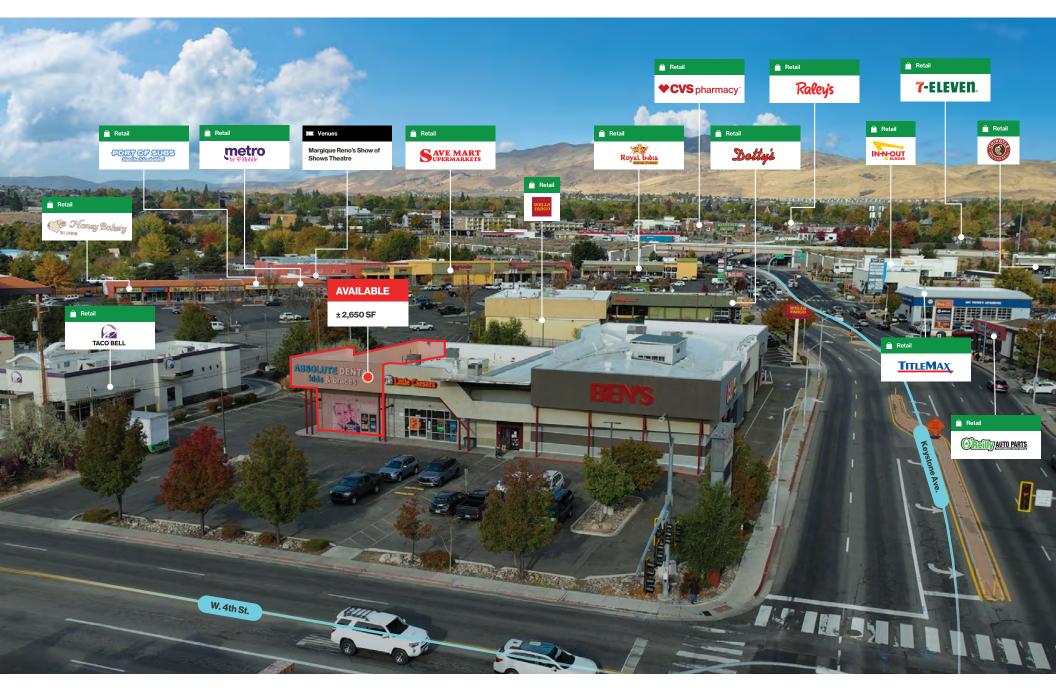

#### **Property Highlights**

- Turn-key dental office with class-A finishes throughout
- Configuration includes reception and waiting area, eight (8) individual operator rooms, one (1) lab, two (2) restrooms, a dark room, and an employee break room
- Frontage along W. 4th St. at Keystone Ave. with a combined traffic count over 33,000 CPD

- Easy access via I-80 at Keystone Ave. with service from northwest Reno, downtown, and MidTown
- High demographic area with over 10,600 homes within a 1-mile radius