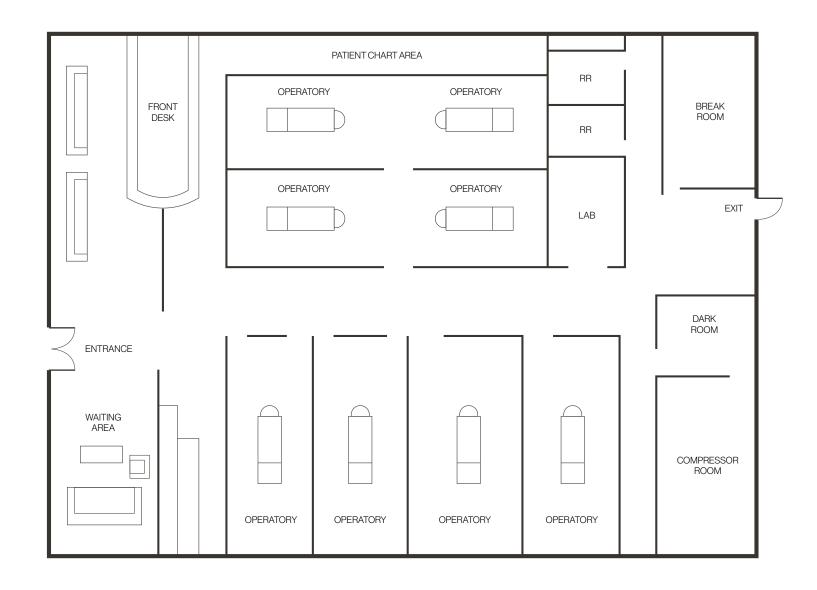

#### **Property Highlights**

- Turn-key dental office with class-A finishes throughout
- Configuration includes reception and waiting area, eight (8) individual operator rooms, one (1) lab, two (2) restrooms, a dark room, and an employee break room
- Frontage along W. 4th St. at Keystone Ave. with a combined traffic count over 33,000 CPD

## Interior Photos