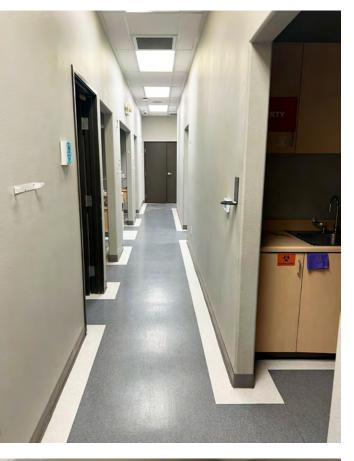

## Interior Photos

#### **Property Highlights**

- Turn-key dental office with class-A finishes throughout
- Configuration includes reception and waiting area, eight (8) individual operator rooms, one (1) lab, two (2) restrooms, a dark room, and an employee break room
- Frontage along W. 4th St. at Keystone Ave. with a combined traffic count over 33,000 CPD