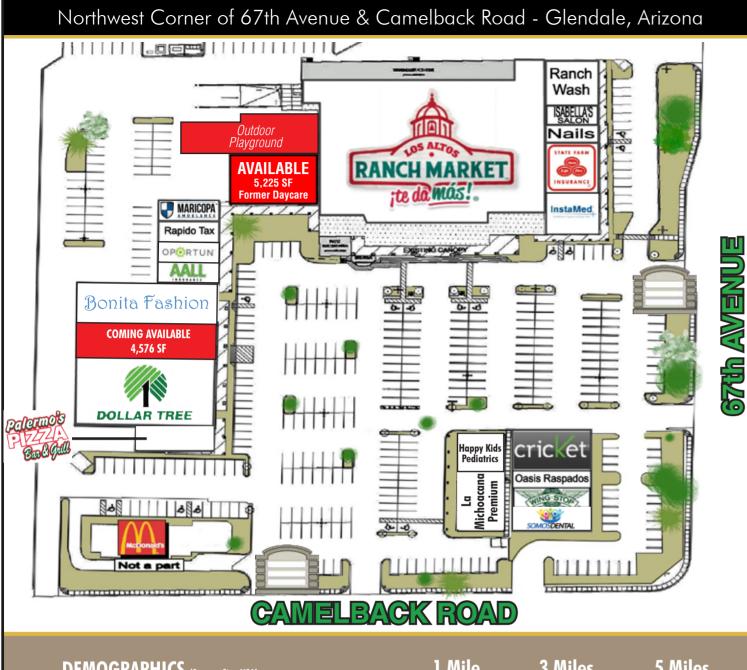

# LOS ALTOS RANCH MARKET SHOPPING CENTER

Northwest Corner of 67th Avenue & Camelback Road - Glendale, Arizona

Join:

**DE RITO PARTNERS, INC** 

Scottsdale, AZ 85250

o. 480.834.8500 | f. 602.381.1981

www.derito.com