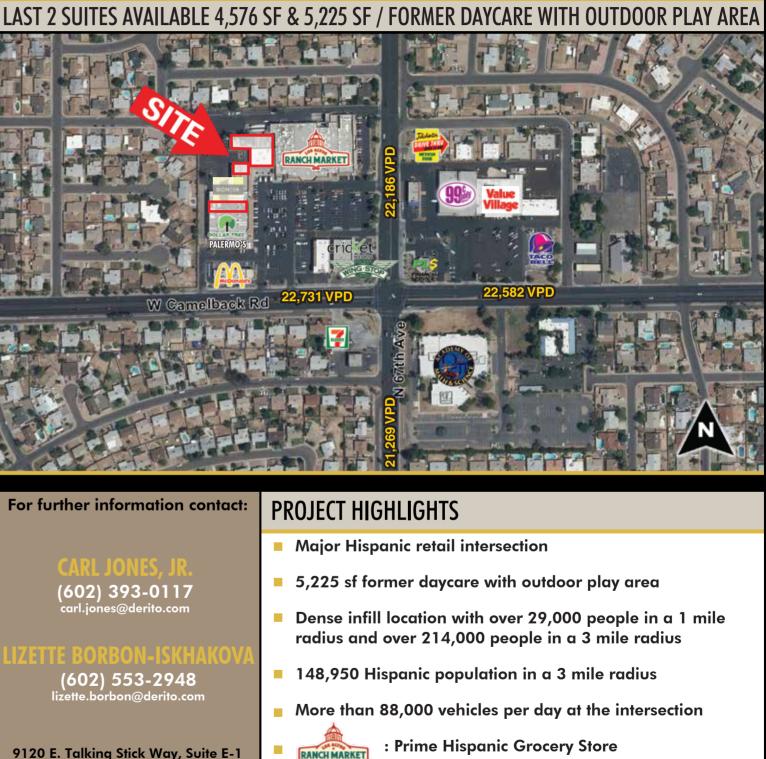

### TRAFFIC COUNTS (2014 Source: KSS Fuels)

| Total Cars Per Day | 88,768 | _ل |
|--------------------|--------|----|
| Camelback Road     | 45,313 |    |
| 67th Avenue        | 43,455 |    |