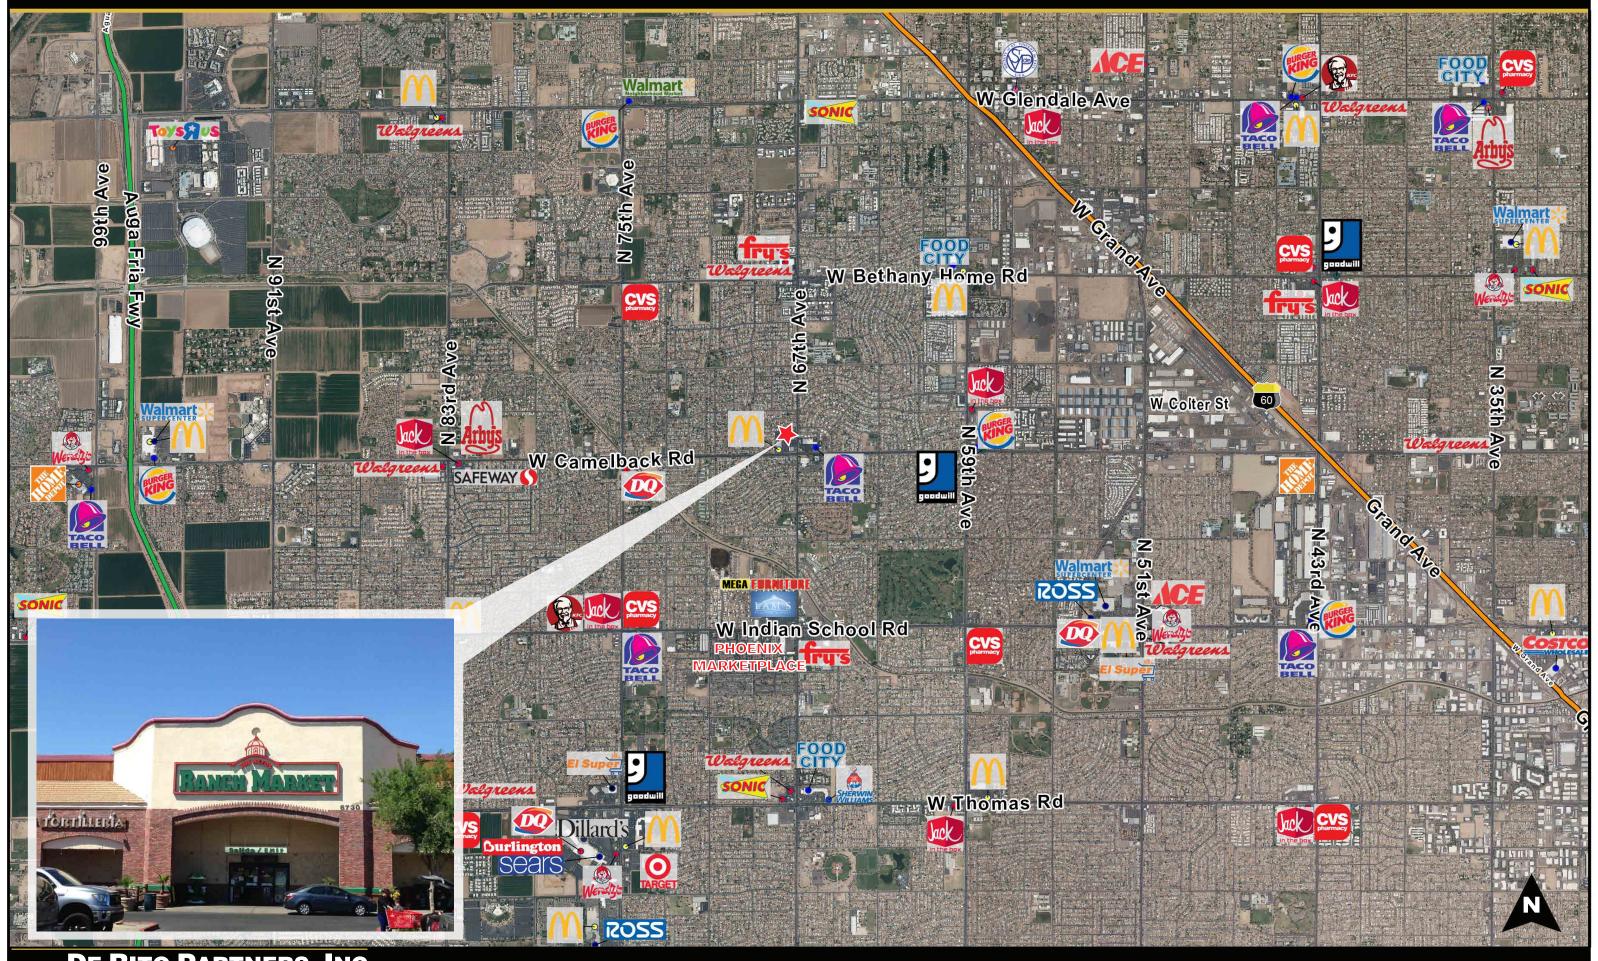

|                                        | I Mile   | 3 Miles  | 5 Miles  |  |
|----------------------------------------|----------|----------|----------|--|
| Estimated Population (2016)            | 29,025   | 214,577  | 459,937  |  |
| Projected Population (2021)            | 31,799   | 235,940  | 503,785  |  |
| Estimated Avg. Household Income (2016) | \$44,821 | \$41,826 | \$44,809 |  |
| Projected Avg. Household Income (2021) | \$50,573 | \$46,616 | \$49,985 |  |
| Average Household Size (2016)          | 3.7      | 3.6      | 3.3      |  |
| Total Daytime Employees (2016)         | 2,084    | 40,016   | 121,091  |  |
| Median Age (2016)                      | 28.4     | 28.3     | 29.5     |  |
|                                        |          |          |          |  |