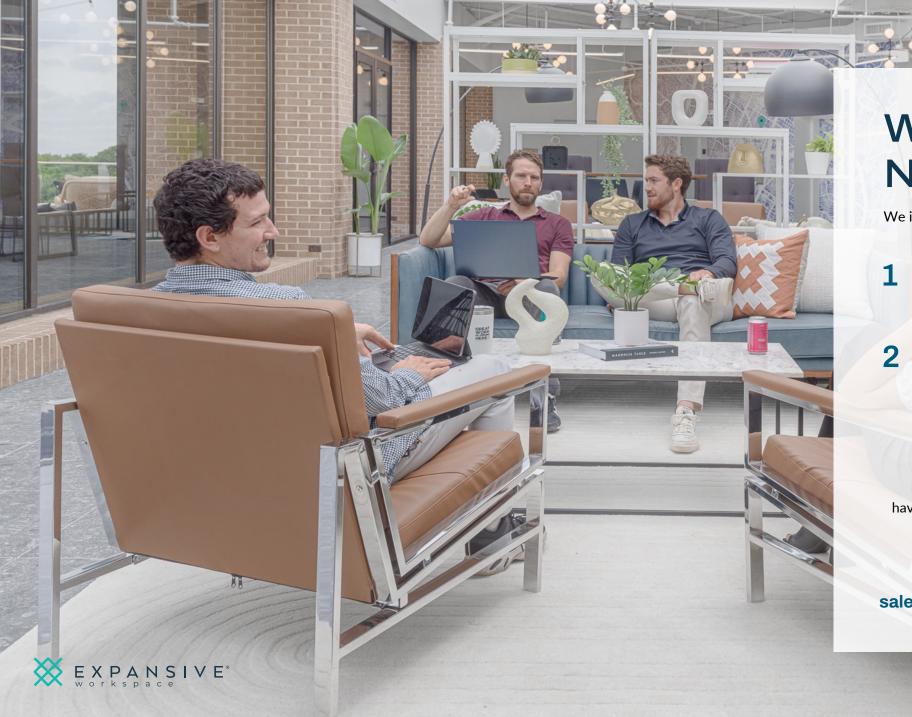

## Expansive Workspace North Center

3838 N Ravenswood Ave, Chicago, IL

Expansive Chicago North Center represents the "work" component of the brand new Opus Chicago live-work-play property. Its two floors of private offices showcase modern finishes, huge windows, and exposed red brick. Clients can take advantage of the furnished outdoor patio, fitness center, rooftop event space, and beautiful community lounge with coworking and bottomless coffee & tea.