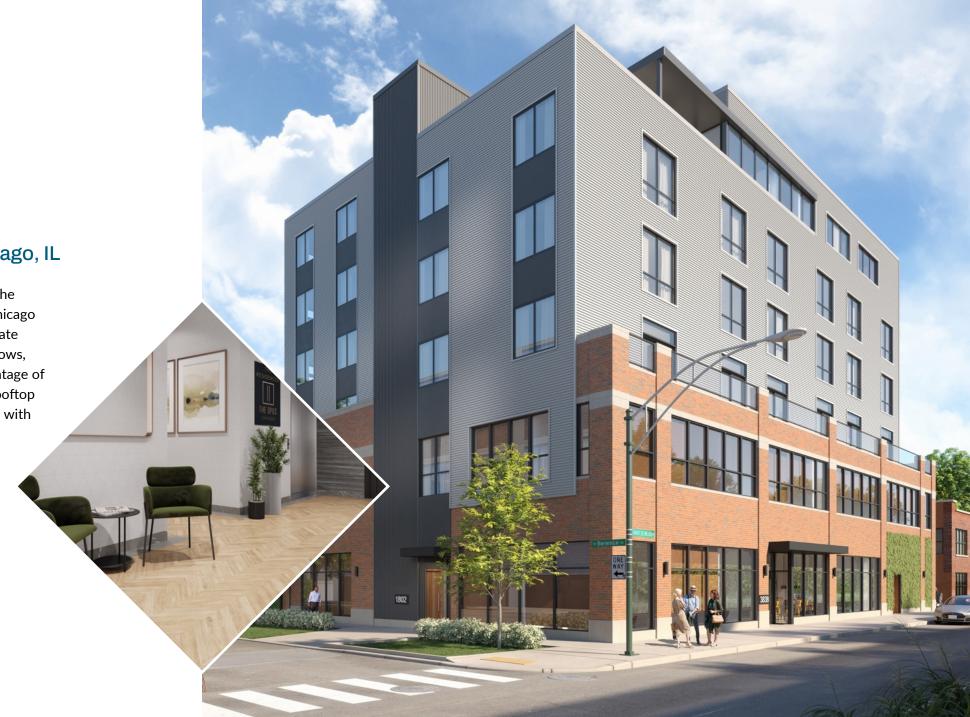

## Expansive Workspace North Center

3838 N Ravenswood Ave, Chicago, IL

Expansive Chicago North Center represents the "work" component of the brand new Opus Chicago live-work-play property. Its two floors of private offices showcase modern finishes, huge windows, and exposed red brick. Clients can take advantage of the furnished outdoor patio, fitness center, rooftop event space, and beautiful community lounge with coworking and bottomless coffee & tea.