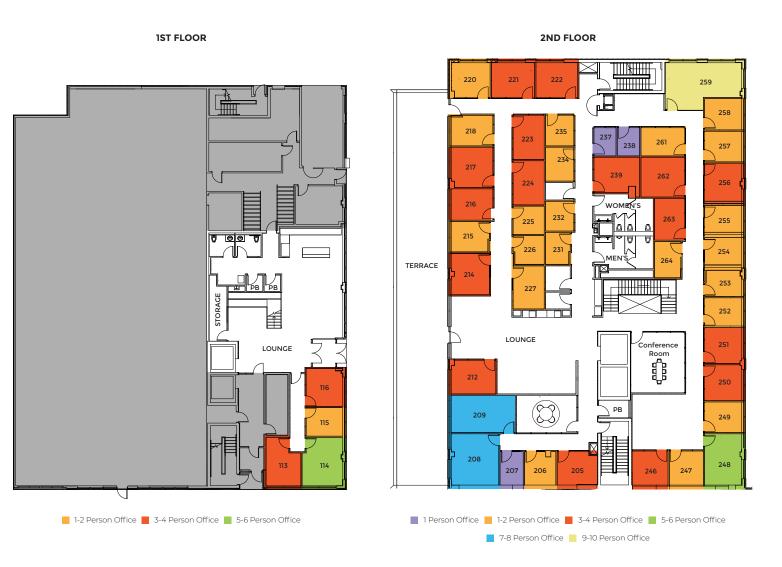

#### **Shared Amenities**

2 Meeting Rooms

**2** Phone Booths

1 Indoor/Outdoor Event Venue

**1** Expansive Community Lounge