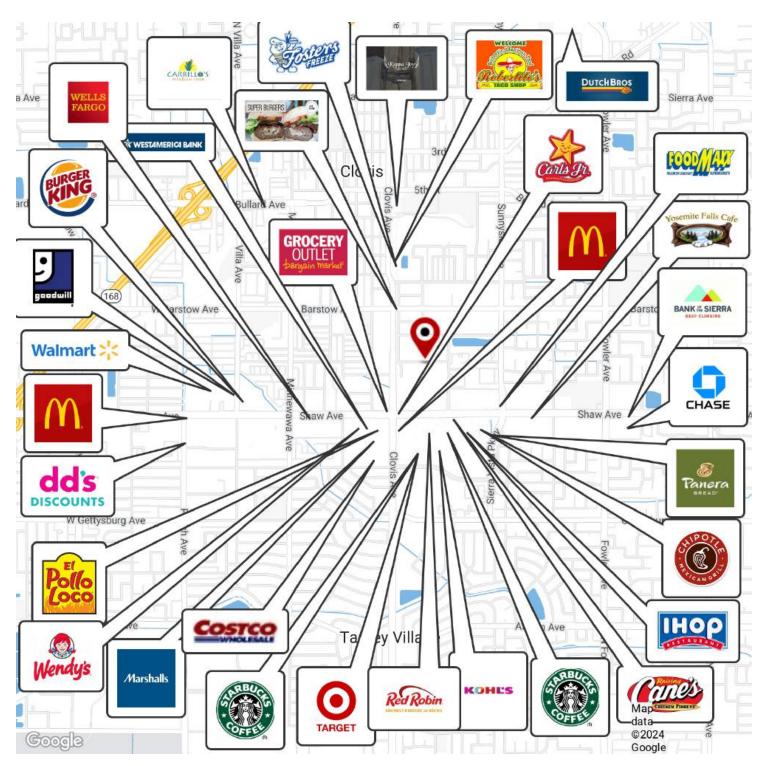

### LOCATION DESCRIPTION

Property is well located off Clovis Avenue in Clovis, CA. The property is just north of San Jose Avenue, east of Clovis Ave, west of Sunnyside Ave & south of Barstow Ave. The subject property is located along State Highway 168 which provides a steady traffic flow and great visibility. The nearby Sierra Vista Mall is home to several national retailers and has over ±690,487 SF of retail, entertainment, & restaurant space. Nearby national tenants include McDonalds, Starbucks, Costco, Target, Lowes, Sears, Sierra Vista Mall, Raising Canes, Dutch Bros, Red Robin, Walmart, Goodwill, Burger King, Chase, Wells Fargo, West America Bank, Bank of the Sierra, & many others!