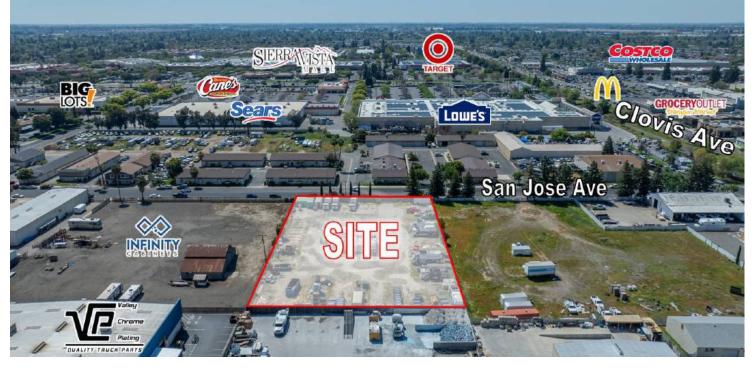

## ±1.32 ACRES OF COMMERCIAL INDUSTRIAL LAND OFF SHAW AVE

21 CENTRAL CA

980 San Jose Ave, Clovis, CA 93612

| Sale Price | \$995,000  |
|------------|------------|
| Lease Rate | NEGOTIABLE |

## **OFFERING SUMMARY**

| Available SF:  | 57,499 SF                 |
|----------------|---------------------------|
| Lot Size:      | 1.32 Acres                |
| Zoning:        | M1: Light Manufacturing   |
| Market:        | Fresno                    |
| Submarket:     | Clovis                    |
| Cross Streets: | San Jose Ave & Clovis Ave |
| APN:           | 498-032-43S               |

#### **PROPERTY HIGHLIGHTS**

- ±1.32 Acres of Prime Industrial Land | Active Water & Power Meters
- Fully Fenced w/ Automated Entry + Full LED Lot Lighting
- High Identity Location | Fully Improved w/ Curb & Gutter
- · Established & Quality Industrial Development Area
- · Situated Near Many Existing & Planned Developments
- Flexible Zoning, Ready-to-Develop, Active Employment Base
- · All Curb/Gutter/Approaches/Cross Access In Place/Utilities At Site
- · Ideal For Manufacturing, Distribution, & Warehouse Buildings
- Prime Land w/ Nearby CA-168 & Shaw Ave Access
- Optimal Visibility w/ ±75,664 Cars Per Day
- Unmatched Level of Consumer Traffic & High Volume Exposure
- · North/South & East/West Traffic Generators Minutes Away
- Close to Public Transportation & Growing Developments

### LOCATION DESCRIPTION

Property is well located off Clovis Avenue in Clovis, CA. The property is just north of San Jose Avenue, east of Clovis Ave, west of Sunnyside Ave & south of Barstow Ave. The subject property is located along State Highway 168 which provides a steady traffic flow and great visibility. The nearby Sierra Vista Mall is home to several national retailers and has over ±690,487 SF of retail, entertainment, & restaurant space. Nearby national tenants include McDonalds, Starbucks, Costco, Target, Lowes, Sears, Sierra Vista Mall, Raising Canes, Dutch Bros, Red Robin, Walmart, Goodwill, Burger King, Chase, Wells Fargo, West America Bank, Bank of the Sierra, & many others!