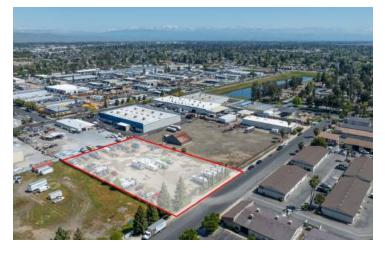

#### **PROPERTY DESCRIPTION**

±1.32 acres of industrial land located near Clovis' major streets & highway 168. The fully improved & shovel ready parcel offers great visibility, efficient traffic flow, & easy access. The property is surrounded by many existing businesses & new planned developments such as the Sierra Vista Mall located just less than a mile from the subject property. This parcel has quick access to both Highway's 168 & 180 which allows for convenient access to all nearby cities. The zoning is flexible and allows for a variety of commercial uses.

### LOCATION DESCRIPTION

Property is well located off Clovis Avenue in Clovis, CA. The property is just north of San Jose Avenue, east of Clovis Ave, west of Sunnyside Ave & south of Barstow Ave. The subject property is located along State Highway 168 which provides a steady traffic flow and great visibility. The nearby Sierra Vista Mall is home to several national retailers and has over ±690,487 SF of retail, entertainment, & restaurant space. Nearby national tenants include McDonalds, Starbucks, Costco, Target, Lowes, Sears, Sierra Vista Mall, Raising Canes, Dutch Bros, Red Robin, Walmart, Goodwill, Burger King, Chase, Wells Fargo, West America Bank, Bank of the Sierra, & many others!