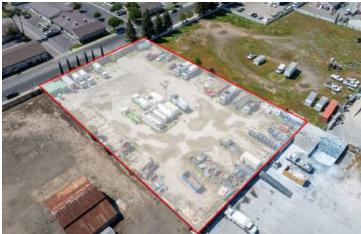

#### **PROPERTY HIGHLIGHTS**

- ±1.32 Acres of Prime Industrial Land | Active Water & Power Meters
- Fully Fenced w/ Automated Entry + Full LED Lot Lighting
- High Identity Location | Fully Improved w/ Curb & Gutter
- · Established & Quality Industrial Development Area
- · Situated Near Many Existing & Planned Developments
- Flexible Zoning, Ready-to-Develop, Active Employment Base
- · All Curb/Gutter/Approaches/Cross Access In Place/Utilities At Site
- · Ideal For Manufacturing, Distribution, & Warehouse Buildings
- Prime Land w/ Nearby CA-168 & Shaw Ave Access
- Optimal Visibility w/ ±75,664 Cars Per Day
- Unmatched Level of Consumer Traffic & High Volume Exposure
- · North/South & East/West Traffic Generators Minutes Away
- Close to Public Transportation & Growing Developments

#### **PROPERTY DESCRIPTION**

±1.32 acres of industrial land located near Clovis' major streets & highway 168. The fully improved & shovel ready parcel offers great visibility, efficient traffic flow, & easy access. The property is surrounded by many existing businesses & new planned developments such as the Sierra Vista Mall located just less than a mile from the subject property. This parcel has quick access to both Highway's 168 & 180 which allows for convenient access to all nearby cities. The zoning is flexible and allows for a variety of commercial uses.