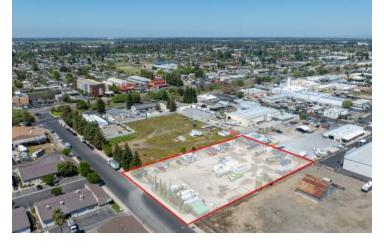

#### **PROPERTY DESCRIPTION**

±1.32 acres of industrial land located near Clovis' major streets & highway 168. The fully improved & shovel ready parcel offers great visibility, efficient traffic flow, & easy access. The property is surrounded by many existing businesses & new planned developments such as the Sierra Vista Mall located just less than a mile from the subject property. This parcel has quick access to both Highway's 168 & 180 which allows for convenient access to all nearby cities. The zoning is flexible and allows for a variety of commercial uses.

### LOCATION DESCRIPTION

Property is well located off Clovis Avenue in Clovis, CA. The property is just north of San Jose Avenue, east of Clovis Ave, west of Sunnyside Ave & south of Barstow Ave. The subject property is located along State Highway 168 which provides a steady traffic flow and great visibility. The nearby Sierra Vista Mall is home to several national retailers and has over ±690,487 SF of retail, entertainment, & restaurant space. Nearby national tenants include McDonalds, Starbucks, Costco, Target, Lowes, Sears, Sierra Vista Mall, Raising Canes, Dutch Bros, Red Robin, Walmart, Goodwill, Burger King, Chase, Wells Fargo, West America Bank, Bank of the Sierra, & many others!