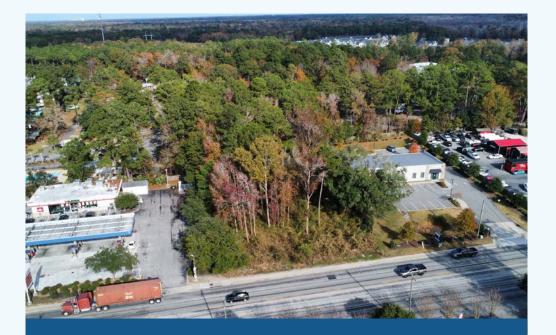

## PROPERTY OVERVIEW

The property has over 135 linear feet of frontage along Hwy 78, which is a heavily traveled corridor running parallel to I-26. The site is located less than a mile from Exit 205A at I-26. Ideal development for flex, storage, and other commercial uses.