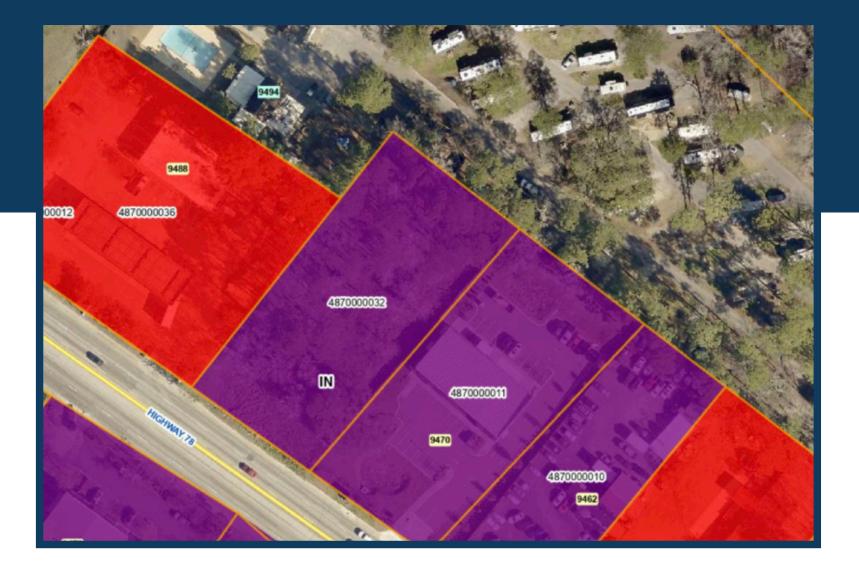

#### PARCEL INFORMATION

TMS

487-00-00-032

#### ZONING INFORMATION

| CODE |
|------|
|------|

The Industrial, IN District in Charleston County allows an extensive range of commercial uses and activities.

IN

|                            | ONE MILE | THREE MILE | FIVE MILE |
|----------------------------|----------|------------|-----------|
| POPULATION                 | 5,130    | 56,183     | 189,505   |
| TOTAL<br>BUISNESSES        | 102      | 1,709      | 4,350     |
| MEDIAN AGE                 | 33.7     | 36.7       | 35.4      |
| MEDIAN HOUSEHOLD<br>INCOME | \$98,748 | \$80,571   | \$76,562  |