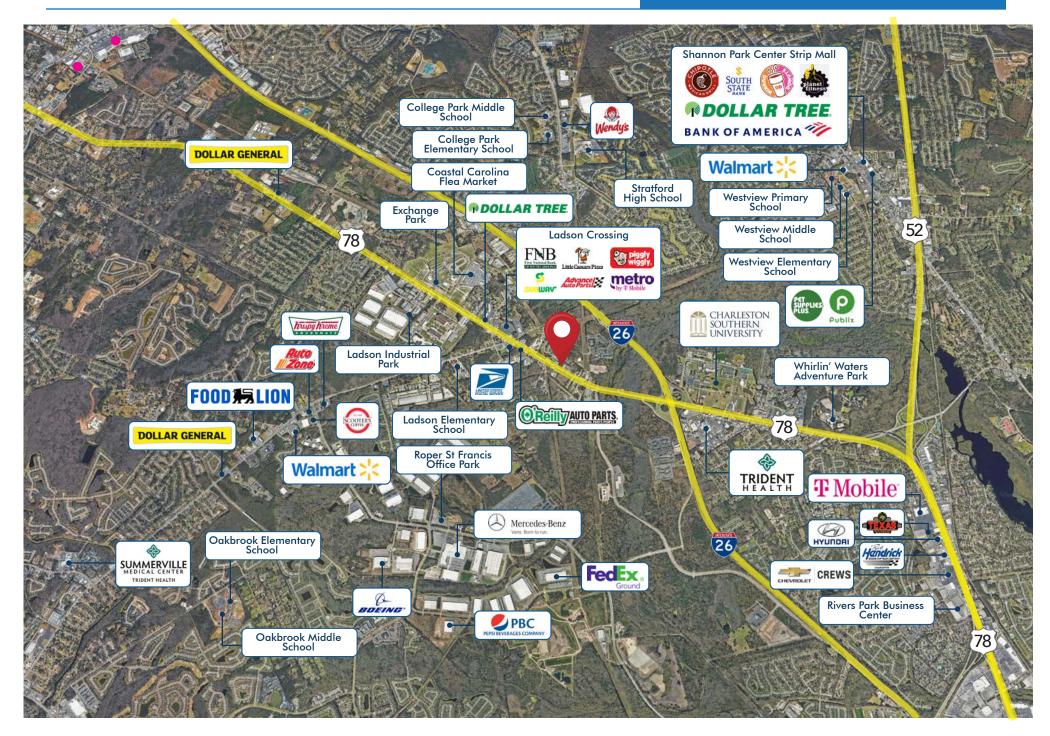

4973 | crawford.riddle@harborcommercialpartners.com

111

**HWY 78** 



**TERNU** 

BUD

#### PROPERTY SUMMARY



## PROPERTY SPECS

| SIZE        | 0.96 ACRES        |
|-------------|-------------------|
| SALE PRICE  | \$600,000         |
| PARCEL ID   | 487-00-00-032     |
| ZONING      | IN - Industrial   |
| COUNTY      | Charleston County |
| GAS         | Dominion Energy   |
| ELECTRICITY | Available         |
| WATER/SEWER | Available         |

## PROPERTY OVERVIEW

The property has over 135 linear feet of frontage along Hwy 78, which is a heavily traveled corridor running parallel to I-26. The site is located less than a mile from Exit 205A at I-26. Ideal development for flex, storage, and other commercial uses.



### AMENITIES MAP

#### 0 HWY 78 LADSON, Charleston, SC 29456







#### PARCEL INFORMATION

TMS

487-00-00-032

#### ZONING INFORMATION

| CODE |
|------|
|------|

The Industrial, IN District in Charleston County allows an extensive range of commercial uses and activities.

IN

|                            | ONE MILE | THREE MILE | FIVE MILE |
|----------------------------|----------|------------|-----------|
| POPULATION                 | 5,130    | 56,183     | 189,505   |
| TOTAL<br>BUISNESSES        | 102      | 1,709      | 4,350     |
| MEDIAN AGE                 | 33.7     | 36.7       | 35.4      |
| MEDIAN HOUSEHOLD<br>INCOME | \$98,748 | \$80,571   | \$76,562  |



### CONTACT:

#### S. Crawford Riddle

Associate, Industrial & Investment Services O: +1 843 994 7198 M: +1 864 423 4973 crawford.riddle@harborcommercialpartners.com

#### Trad