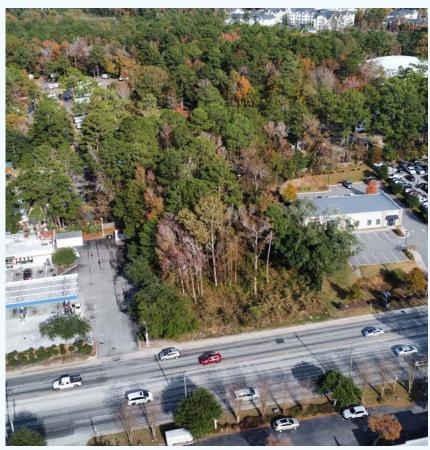

## PROPERTY OVERVIEW

The property has over 135 linear feet of frontage along Hwy 78, which is a heavily traveled corridor running parallel to I-26. The site is located less than a mile from Exit 205A at I-26. Ideal development for flex, storage, and other commercial uses.