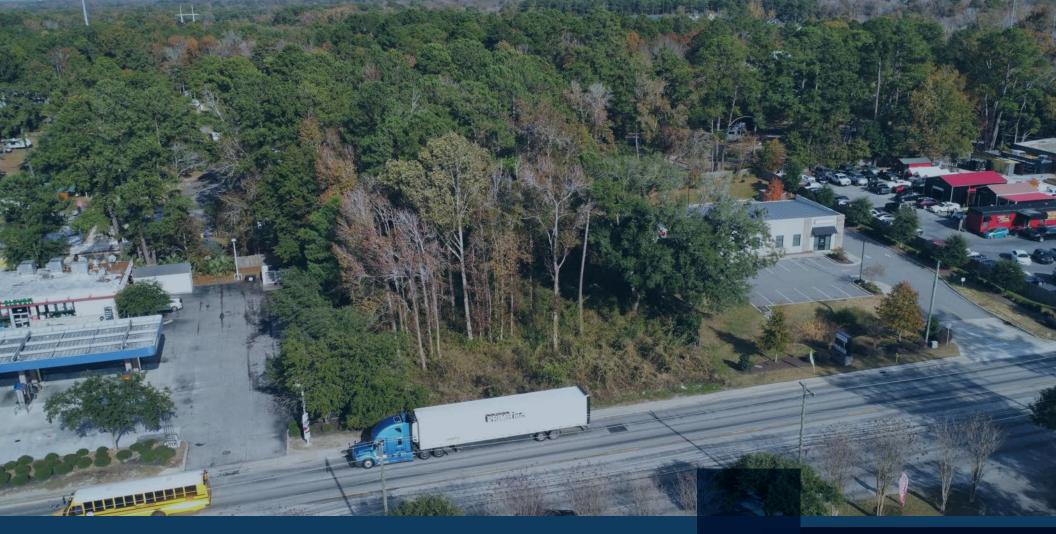

## PROPERTY OVERVIEW

The property has over 135 linear feet of frontage along Hwy 78, which is a heavily traveled corridor running parallel to I-26. The site is located less than a mile from Exit 205A at I-26. Ideal development for flex, storage, and other commercial uses.