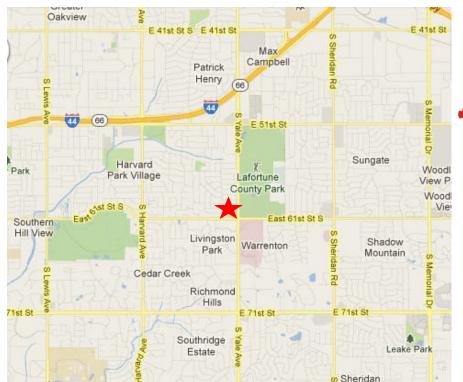

## KingsPointe Village

NW/C 61st Street & South Yale Ave Tulsa, Oklahoma

Located on the northwest corner of 61st & Yale in Tulsa, at literally "the center of Tulsa", Kingspointe Village is an iconic retail location in Tulsa serving an excellent demographic including established residential communities surrounding the property and within the second highest daytime office population outside of downtown Tulsa.

St. Francis Hospital with over 3,000 employees, St. Francis Children's Hospital with over 60 pediatricians and 35 specialists and the newly renovated Warren Medical Complex, new 5 story parking garage and helicopter landing facility are all located diagonally across the intersection.

Also within walking distance is the award winning 370 room Doubletree Hotel, the Warren Office Park with over 1 million square feet of office space and the new 10,000 SF American Bank building currently under construction. To the east is LaFortune Park offering baseball, an 18-hole public golf course and 5 mile running track.