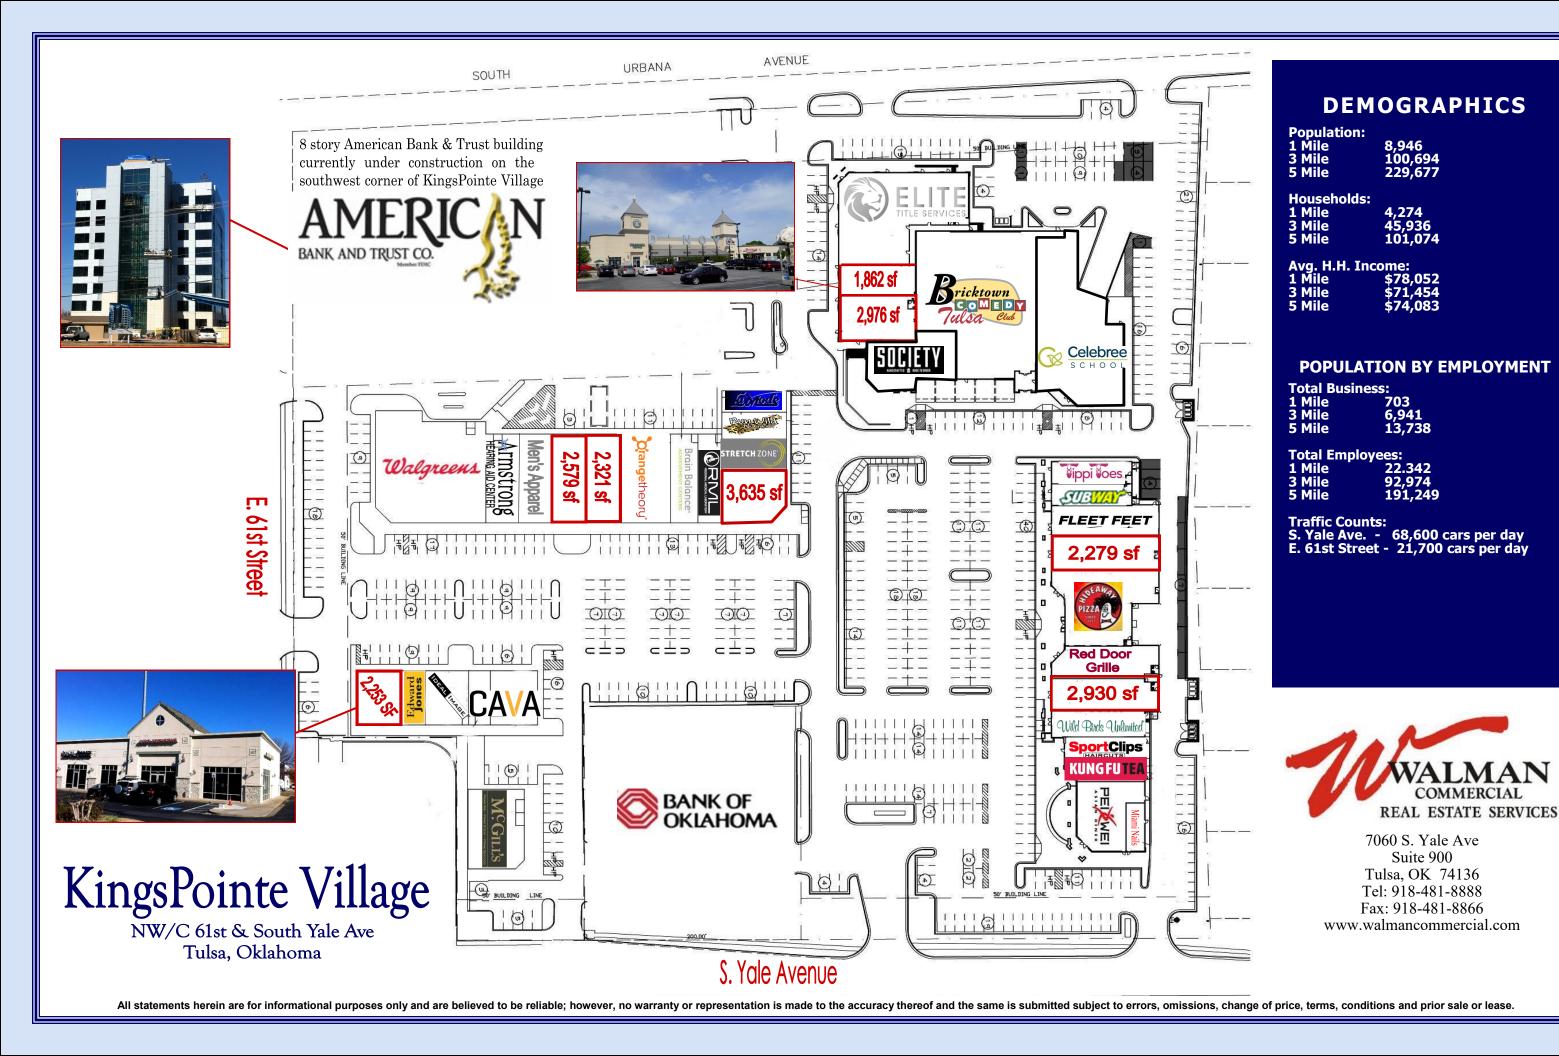

## KingsPointe Village

NW/C 61st Street & South Yale Ave Tulsa, Oklahoma

Located on the northwest corner of 61st & Yale in Tulsa, at literally "the center of Tulsa", Kingspointe Village is an iconic retail location in Tulsa serving an excellent demographic including established residential communities surrounding the property and within the second highest daytime office population outside of downtown Tulsa.

Providing customers an elegant yet relaxed atmosphere featuring today's best retailers and restaurants. Join Pei Wei Asian Diner, Walgreens, Hideaway Pizza, Cava, McGill's, Travers Mahan and Fleet Feet Sports just to name a few!

1,862 SF - 9,791 SF Available

7060 S. Yale Ave, Suite 900 Tulsa, OK 74136 Tel: 918-481-8888 Fax: 918-481-8866 www.walmancommercial.com

All statements herein are for informational purposes only and are believed to be reliable; however, no warranty or representation is made to the accuracy thereof and the same is submitted subject to errors, omissions, change of price, terms, conditions and prior sale or lease.