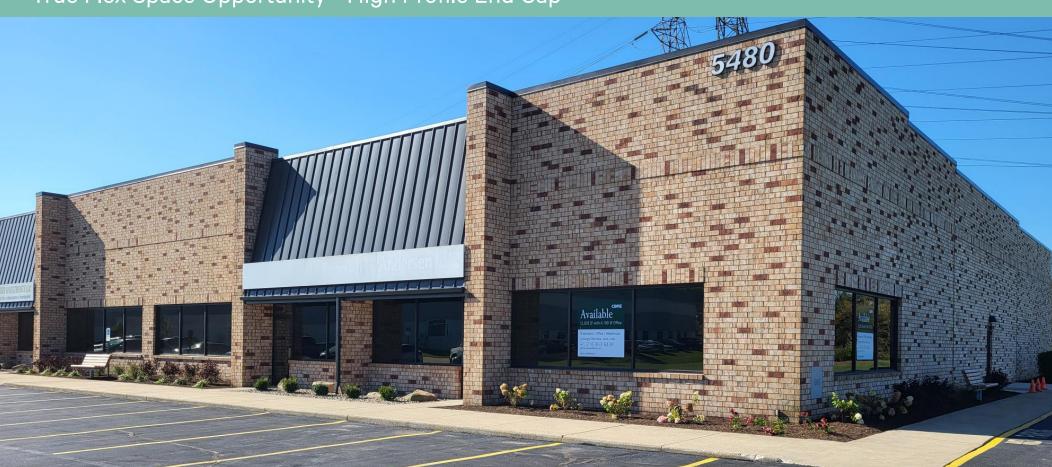

# Lombardo Business Park

Central Cuyahoga County Location (I-480/I-77)

5480 Cloverleaf Parkway Valley View, OH 44125

### True Flex Space Opportunity - High Profile End Cap

#### **Property Highlights**

- Central Cuyahoga County Location (I-480/I-77)
- All Masonry, quality construction
- 19 ft clear
- Fully sprinkled
- Ample free surface parking
- Dedicated fleet parking
- Professional onsite management
- Pro Business community (Valley View)
- Low real estate taxes and operating expenses: \$2.49 psf (2022)

Lombardo Business Park 5480 Cloverleaf Parkway | Valley View, OH 44125