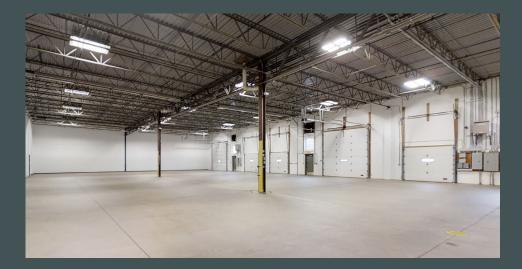

#### Suites 1 & 2

- 10,000 SF with 2,540 Office & 7,460 Warehouse, 2 Docks/2 Drive Ins
- Recently renovated, New LED lights
- + Rental Rate: \$7.95 PSF, NNN
- + NNN: \$2.49 SF