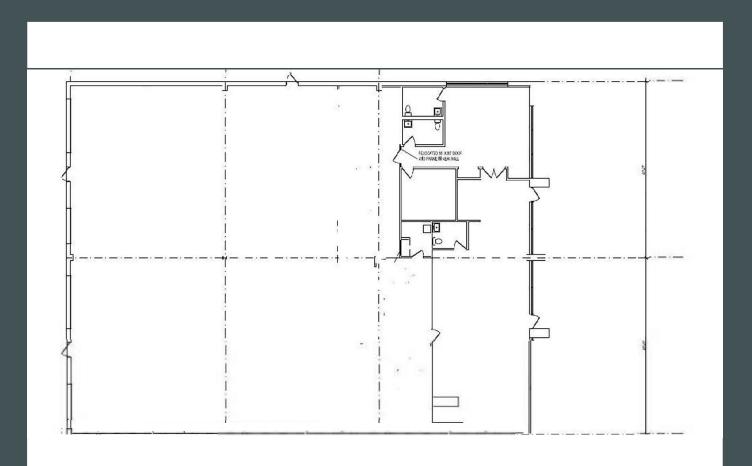

### Floor Plan: Suite 1 & 2

#### Suites 1 & 2

- 10,000 SF with 2,540 Office & 7,460 Warehouse, 2 Docks/2 Drive Ins
- Recently renovated, New LED lights
- + Rental Rate: \$7.95 PSF, NNN
- + NNN: \$2.49 SF