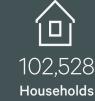

0 () \$ \$64,063 Avg. Household Income

**Demographic Overview** 

5 Mile Radius

7,079 Employees

Avg. Housing Value

237,830 Population