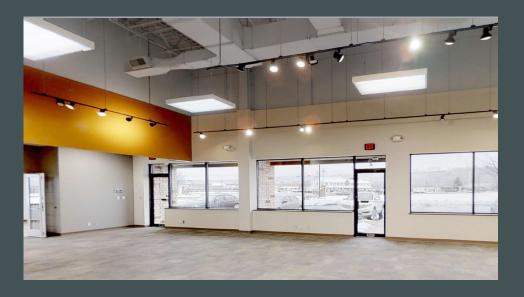

#### Suites 1 & 2

- 10,000 SF with 2,540 Office & 7,460 Warehouse, 2 Docks/2 Drive Ins
- Recently renovated, New LED lights
- + Rental Rate: \$7.95 PSF, NNN
- + NNN: \$2.49 SF