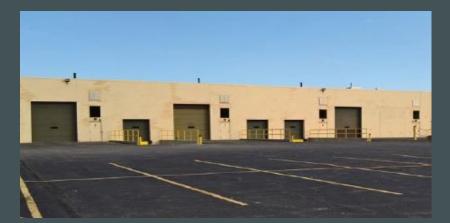

#### Suites 1 & 2

- 10,000 SF with 2,540 Office & 7,460 Warehouse, 2 Docks/2 Drive Ins
- Recently renovated, New LED lights
- + Rental Rate: \$7.95 PSF, NNN
- + NNN: \$2.49 SF

#### **Property Highlights**

- Central Cuyahoga County Location (I-480/I-77)
- All Masonry, quality construction
- 19 ft clear
- Fully sprinkled
- Ample free surface parking
- Dedicated fleet parking
- Professional onsite management
- Pro Business community (Valley View)
- Low real estate taxes and operating expenses: \$2.49 psf (2022)