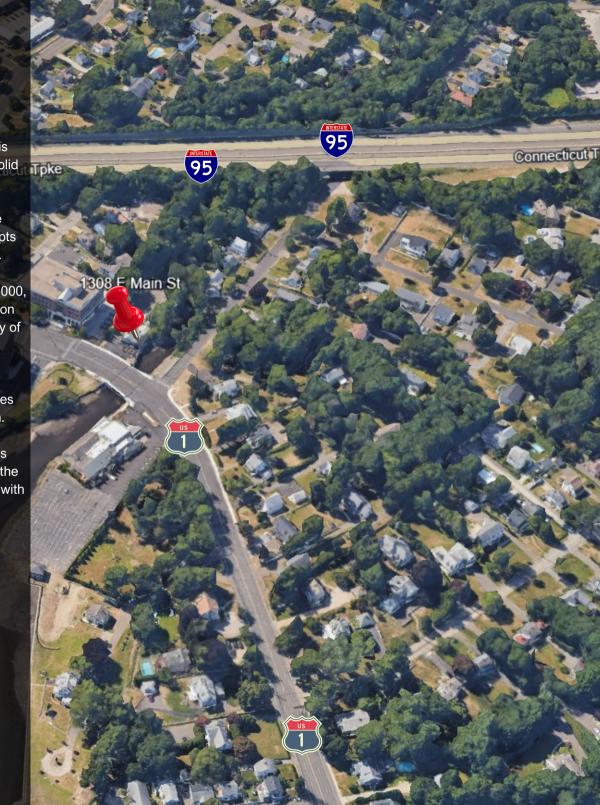

## Trophy US1 Waterfront Property For Sale or Lease with Development Opportunity

Connecticut T

95

1308 E Main St

Toke

NRES is pleased to present for sale or lease 1308 East Main Street, Stamford, CT 06902, a remarkable 4,300 square foot restaurant situated gracefully along the banks of the Noroton River on the border of Darien and Stamford, with frontage on US1. This property's distinctive waterfront location brings a unique and captivating charm to its appeal.

## **Property Highlights**

**Premier Waterfront Location:** Nestled along the bustling Route 1 corridor at 1308 East Main Street, this property not only benefits from maximum visibility and accessibility but also offers breathtaking waterfront views along the Noroton River. It creates a truly captivating atmosphere, making it an ideal choice for businesses seeking a high-traffic location with natural beauty.

**Convenient Access to I-95:** Located just seconds from I-95 Exit 9, this property offers unmatched convenience for commuters and travelers passing through the area. The serene backdrop of the Noroton River adds a touch of tranquility to the setting.