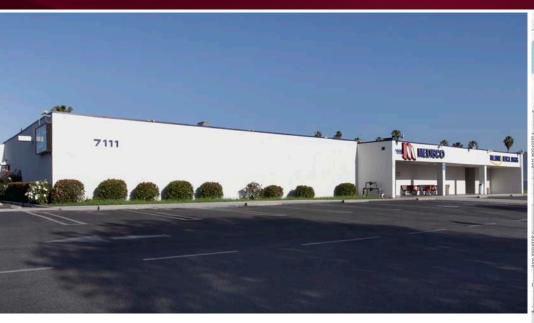

# FOR LEASE WINNETKA MEDICAL CENTER

7111 WINNETKA AVENUE, CANOGA PARK, CA

## **Medical Office Space**

Available Space: 15,000 SF (Divisible)

Rate: Rental Rate Negotiable; NNN

Term: 2 to 10 years

Parking: Available at no charge