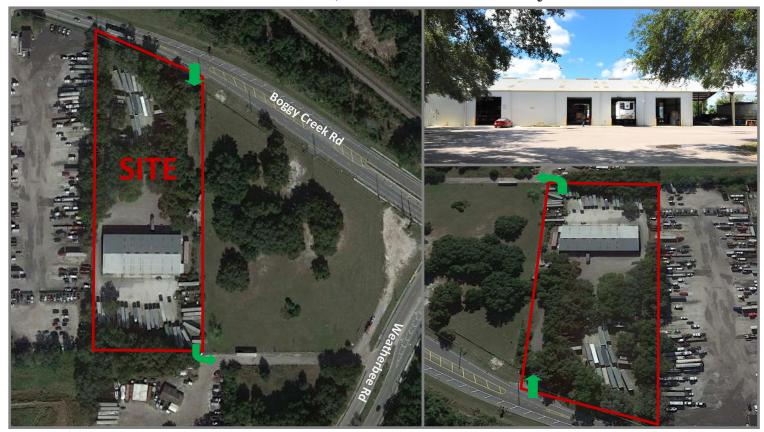

### **AVAILABLE**

20,688 SF Grade Level Warehouse Airport Market/South Orlando

## Property Details:

- 20,688 SF Grade Level Warehouse
- 4.78 Acres for Outdoor Storage/Parking
- 18'-28' Clear Height
- 4 Drive-through bays with (8) 12'x16' doors
- Separate Ingress/Egress to maximum yard flow
- Orange County Zoning IND-1/IND-5
- ♦ Year Built 2004
- Fire Sprinklered
- Less than a 5 minute drive from Amazon Distribution Center, Orlando International Airport's Brand New Terminal, and SR 417 on ramp