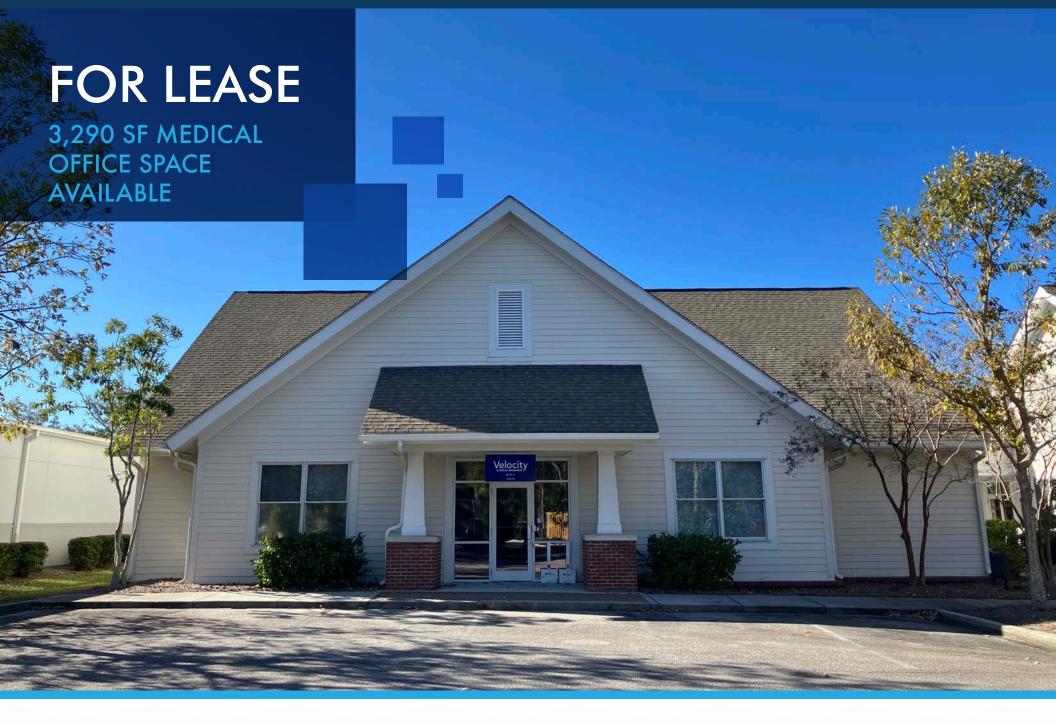

3030 ASHLEY TOWN CENTER DRIVE BLDG A, UNIT 102, Charleston, SC 29414

AVAILABLE SF: 3,290 SF

LEASE RATE: \$18.25/sf (Annual)

LEASE TYPE: NNN (\$7.22/PSF)

CLASS OF SPACE: Class A

TAX ID/APN: 310-08-00-028

## PROPERTY DESCRIPTION

This office condo is located within the Town Center Office Park and could serve a variety of medical or general office uses. It is approximately 3,290 square feet consisting of 6 exam rooms, 4 private offices, reception area, two restrooms, a conference room and a large procedure/conference room. Other existing users located within this business park include a law practice, land development firm, a counseling center and a professional office. The property is located just off of Savannah Highway, and is less than a half a mile from Interstate 526. Current NNN's are estimated to be \$7.22/psf.