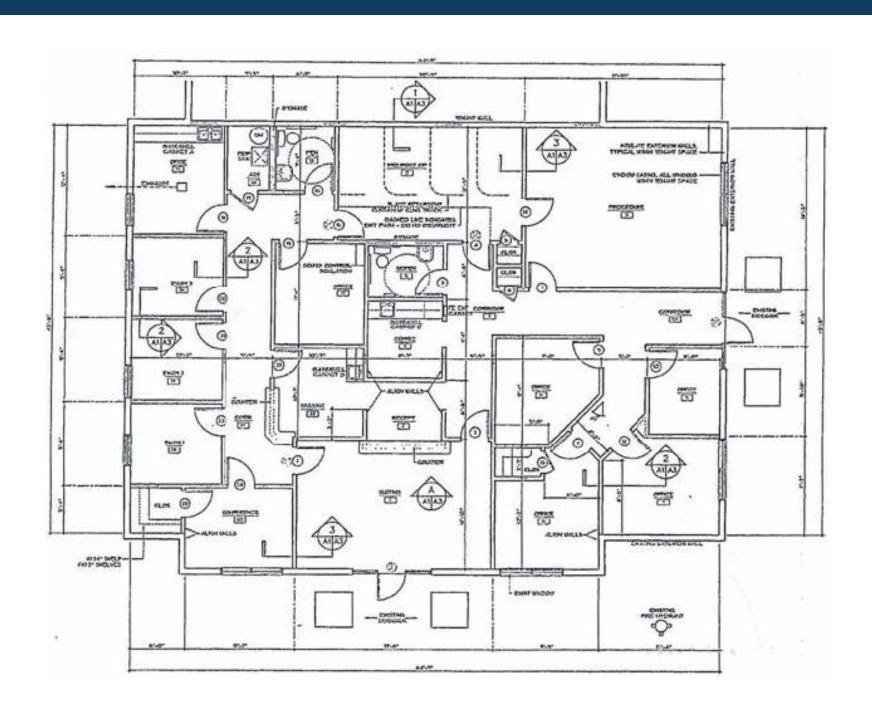

## PROPERTY DESCRIPTION

This office condo is located within the Town Center Office Park and could serve a variety of medical or general office uses. It is approximately 3,290 square feet consisting of 6 exam rooms, 4 private offices, reception area, two restrooms, a conference room and a large procedure/conference room. Other existing users located within this business park include a law practice, land development firm, a counseling center and a professional office. The property is located just off of Savannah Highway, and is less than a half a mile from Interstate 526. Current NNN's are estimated to be \$7.22/psf.