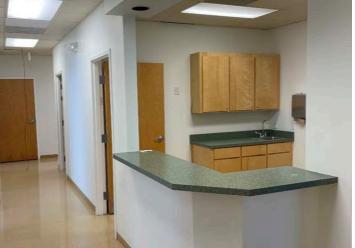

## PROPERTY DESCRIPTION

This office condo is located within the Town Center Office Park and could serve a variety of medical or general office uses. It is approximately 3,290 square feet consisting of 6 exam rooms, 4 private offices, reception area, two restrooms, a conference room and a large procedure/conference room. Other existing users located within this business park include a law practice, land development firm, a counseling center and a professional office. The property is located just off of Savannah Highway, and is less than a half a mile from Interstate 526. Current NNN's are estimated to be \$7.22/psf.