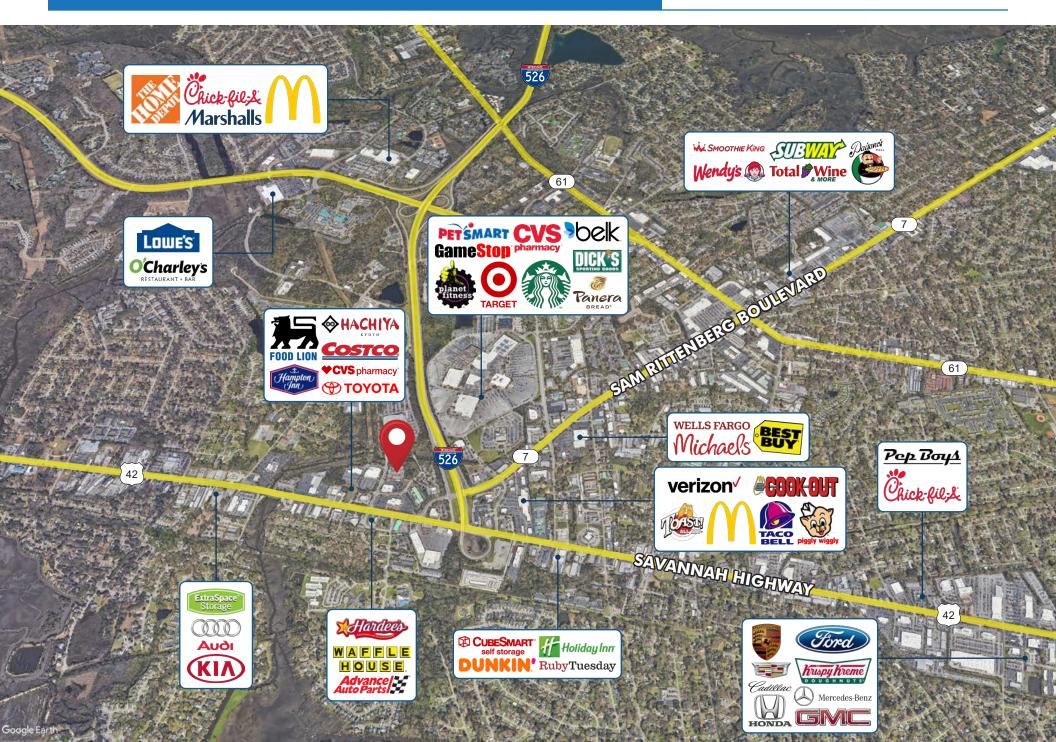

## AREA / LOCATION DESCRIPTION

The Town Center Office Park is a modern, suburban development designed to accommodate a mix of professional services and medical office users. It consists of two low-rise buildings, each featuring contemporary architecture with clean lines, ample windows for natural light, and inviting entryways. The buildings feature well-maintained landscaping, including manicured lawns and decorative trees, creating a professional yet welcoming atmosphere.

Parking is convenient and abundant.

The office park is strategically located near key suburban amenities, including: Restaurants and Cafes, Casual dining spots, Retail Centers, coffee shops, Health and Fitness Facilities all within a short driving distance.