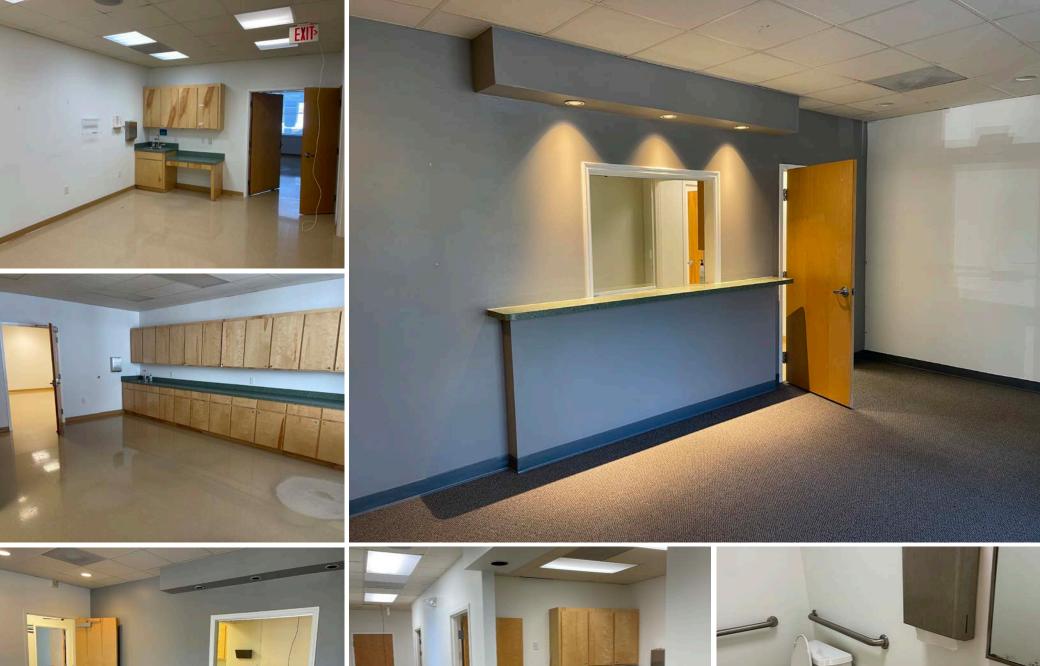

## PROPERTY DESCRIPTION

This office condo is located within the Town Center Office Park and could serve a variety of medical or general office uses. It is approximately 3,290 square feet consisting of 6 exam rooms, 4 private offices, reception area, two restrooms, a conference room and a large procedure/conference room. Other existing users located within this business park include a law practice, land development firm, a counseling center and a professional office. The property is located just off of Savannah Highway, and is less than a half a mile from Interstate 526. Current NNN's are estimated to be \$7.22/psf.