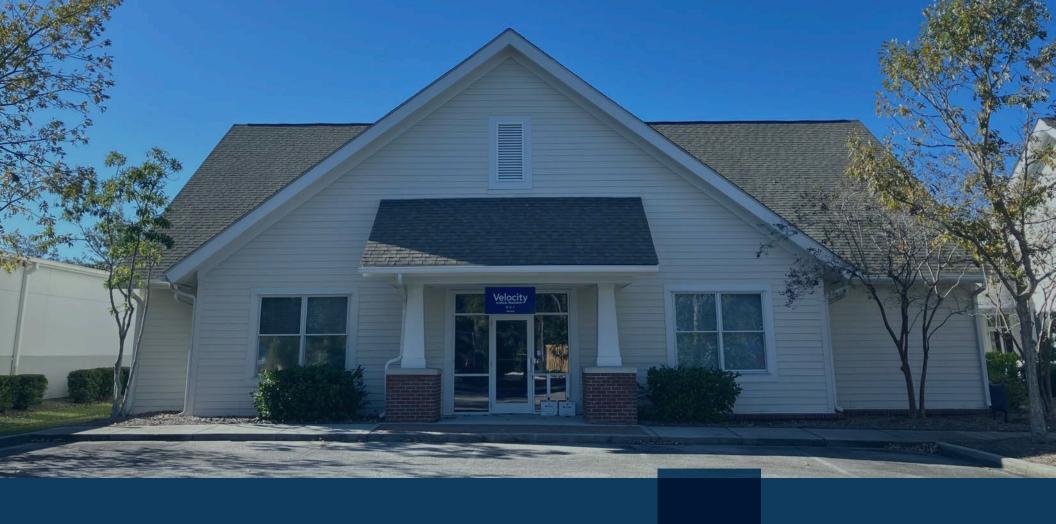

## PROPERTY DESCRIPTION

This office condo is located within the Town Center Office Park and could serve a variety of medical or general office uses. It is approximately 3,290 square feet consisting of 6 exam rooms, 4 private offices, reception area, two restrooms, a conference room and a large procedure/conference room. Other existing users located within this business park include a law practice, land development firm, a counseling center and a professional office. The property is located just off of Savannah Highway, and is less than a half a mile from Interstate 526. Current NNN's are estimated to be \$7.22/psf.

## AREA / LOCATION DESCRIPTION

The Town Center Office Park is a modern, suburban development designed to accommodate a mix of professional services and medical office users. It consists of two low-rise buildings, each featuring contemporary architecture with clean lines, ample windows for natural light, and inviting entryways. The buildings feature well-maintained landscaping, including manicured lawns and decorative trees, creating a professional yet welcoming atmosphere.