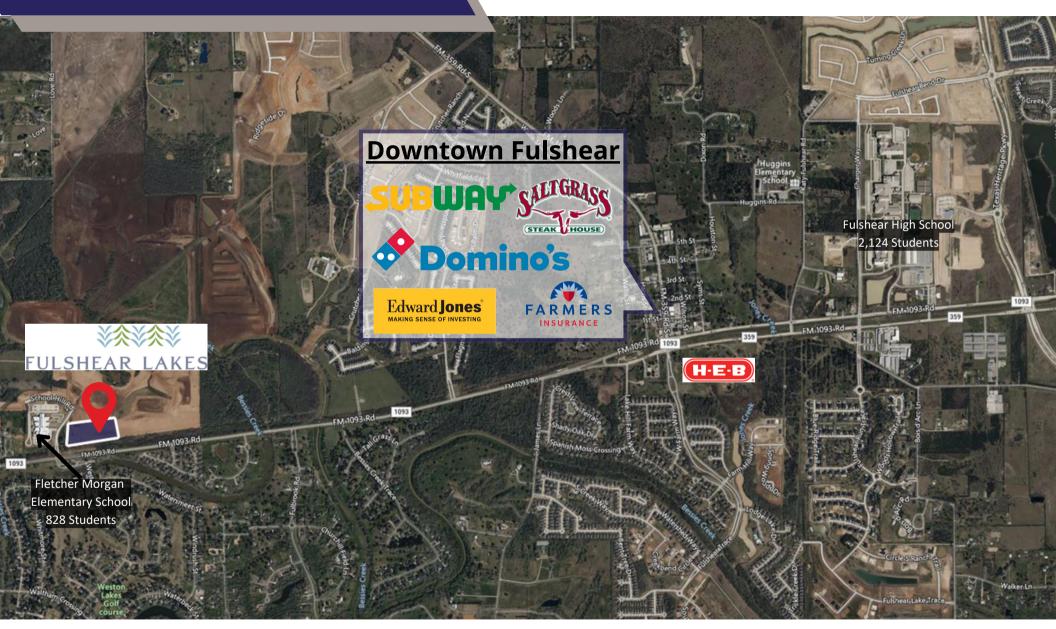

# LOCATION AERIAL

## **Pad Sites Available**

Weston Lakes Rd & FM 1093 | Fulshear, TX 77441