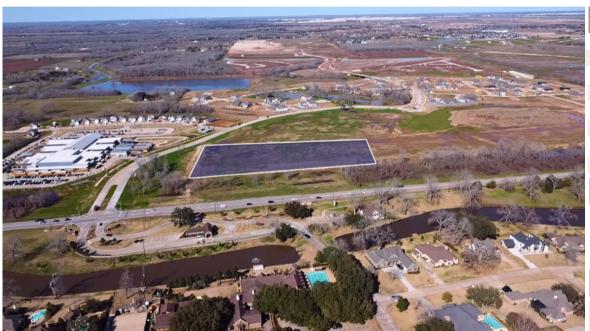

# LOCATION AERIAL

## **Pad Sites Available**

Weston Lakes Rd & FM 1093 | Fulshear, TX 77441