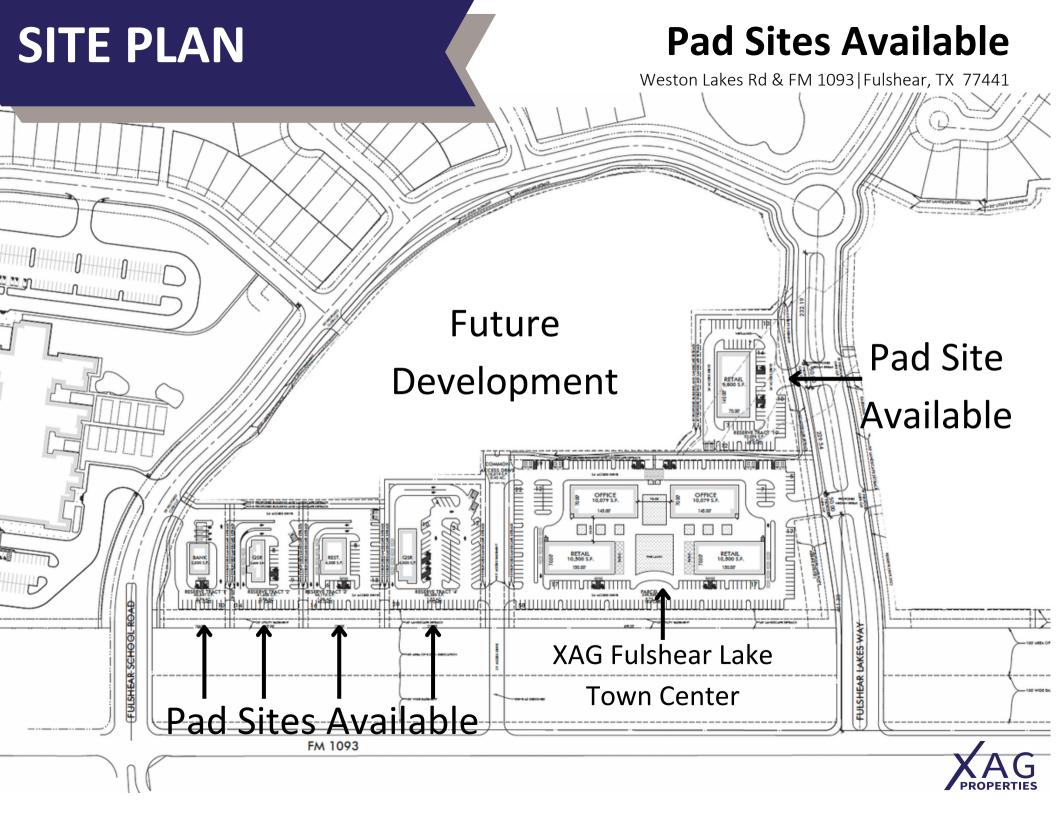

#### **Fulshear Lakes Pad Sites**

WESTON LAKES RD & FM 1093 | FULSHEAR, TX 77441

|                                                                                                                                                                                                                                                                                                                                                                                                                                                                                                                                                                                                                                                                                                                                                                                                                                                                                                                                                                                                                                                                                                                                                                                                                                                                                                                                                                                                                                                                                                                                                                                                                                                                                                                                                                                                                                                                                                                                                                                                                                                                                                                                | Property Information    |                       |
|--------------------------------------------------------------------------------------------------------------------------------------------------------------------------------------------------------------------------------------------------------------------------------------------------------------------------------------------------------------------------------------------------------------------------------------------------------------------------------------------------------------------------------------------------------------------------------------------------------------------------------------------------------------------------------------------------------------------------------------------------------------------------------------------------------------------------------------------------------------------------------------------------------------------------------------------------------------------------------------------------------------------------------------------------------------------------------------------------------------------------------------------------------------------------------------------------------------------------------------------------------------------------------------------------------------------------------------------------------------------------------------------------------------------------------------------------------------------------------------------------------------------------------------------------------------------------------------------------------------------------------------------------------------------------------------------------------------------------------------------------------------------------------------------------------------------------------------------------------------------------------------------------------------------------------------------------------------------------------------------------------------------------------------------------------------------------------------------------------------------------------|-------------------------|-----------------------|
| and the second second                                                                                                                                                                                                                                                                                                                                                                                                                                                                                                                                                                                                                                                                                                                                                                                                                                                                                                                                                                                                                                                                                                                                                                                                                                                                                                                                                                                                                                                                                                                                                                                                                                                                                                                                                                                                                                                                                                                                                                                                                                                                                                          | Pad Site Sizes          |                       |
| and widdel                                                                                                                                                                                                                                                                                                                                                                                                                                                                                                                                                                                                                                                                                                                                                                                                                                                                                                                                                                                                                                                                                                                                                                                                                                                                                                                                                                                                                                                                                                                                                                                                                                                                                                                                                                                                                                                                                                                                                                                                                                                                                                                     | Pad Site R1             | 0.94 Acre             |
| 1 June                                                                                                                                                                                                                                                                                                                                                                                                                                                                                                                                                                                                                                                                                                                                                                                                                                                                                                                                                                                                                                                                                                                                                                                                                                                                                                                                                                                                                                                                                                                                                                                                                                                                                                                                                                                                                                                                                                                                                                                                                                                                                                                         | Pad Site R2             | 0.96 Acre             |
|                                                                                                                                                                                                                                                                                                                                                                                                                                                                                                                                                                                                                                                                                                                                                                                                                                                                                                                                                                                                                                                                                                                                                                                                                                                                                                                                                                                                                                                                                                                                                                                                                                                                                                                                                                                                                                                                                                                                                                                                                                                                                                                                | Pad Site R3             | 1.06 Acre             |
| 30-6-                                                                                                                                                                                                                                                                                                                                                                                                                                                                                                                                                                                                                                                                                                                                                                                                                                                                                                                                                                                                                                                                                                                                                                                                                                                                                                                                                                                                                                                                                                                                                                                                                                                                                                                                                                                                                                                                                                                                                                                                                                                                                                                          | Pad Site R4             | 1.57 Acre             |
| the state of the s | Pad Site R10            | 1.52 Acre             |
|                                                                                                                                                                                                                                                                                                                                                                                                                                                                                                                                                                                                                                                                                                                                                                                                                                                                                                                                                                                                                                                                                                                                                                                                                                                                                                                                                                                                                                                                                                                                                                                                                                                                                                                                                                                                                                                                                                                                                                                                                                                                                                                                | Pricing                 | Call for Pricing      |
| MAL TO SHA                                                                                                                                                                                                                                                                                                                                                                                                                                                                                                                                                                                                                                                                                                                                                                                                                                                                                                                                                                                                                                                                                                                                                                                                                                                                                                                                                                                                                                                                                                                                                                                                                                                                                                                                                                                                                                                                                                                                                                                                                                                                                                                     | All Utilities Available | No Detention Required |
| Star Hard                                                                                                                                                                                                                                                                                                                                                                                                                                                                                                                                                                                                                                                                                                                                                                                                                                                                                                                                                                                                                                                                                                                                                                                                                                                                                                                                                                                                                                                                                                                                                                                                                                                                                                                                                                                                                                                                                                                                                                                                                                                                                                                      |                         |                       |

#### **Property Features**

- All utilities available with no detention required.
- Frontage on FM 1093, 4 lane lighted intersection.
- Shared cross easement to all pad sites.