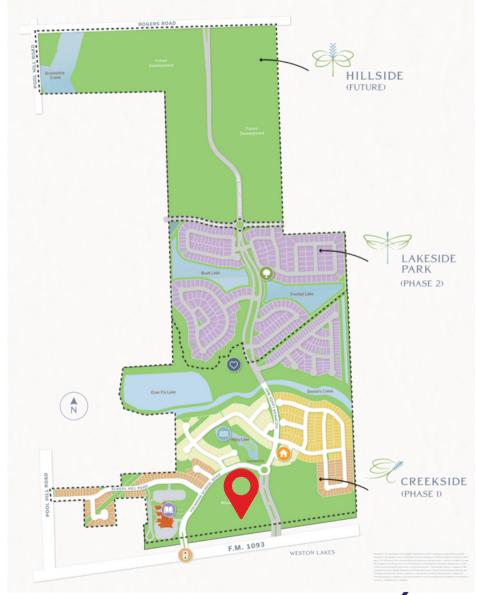

#### FULSHEAR LAKES COMMUNITY

### **Pad Sites Available**

Weston Lakes Rd & FM 1093 | Fulshear, TX 77441

The Fulshear Lakes Master Plan development is strategically divided into three distinct phases, each seamlessly expanding with the local area's growth. Notably, Fulshear Lakes Town Center is set to be a flagship feature in Phase 1, specifically in the Creekside area adjacent to the elementary school. What sets this development apart is our foresight in being the pioneers to introduce retail in Fulshear Lakes, allowing tenants to take a commanding position in a market that is experiencing a remarkable annual growth rate of 41.6%.