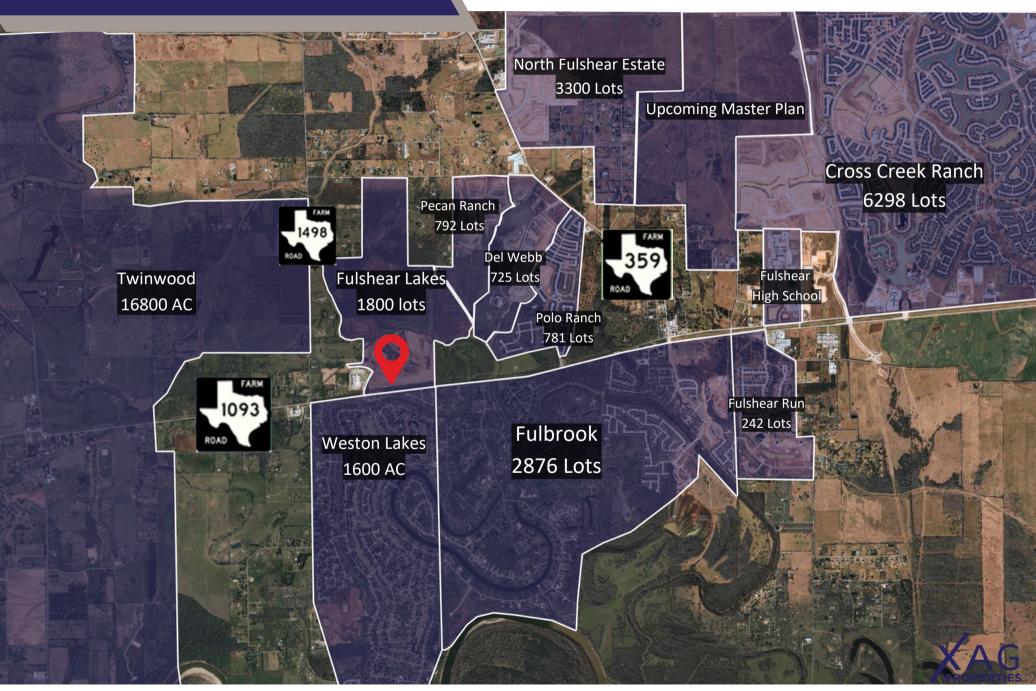

# LOCATION AERIAL

## **Pad Sites Available**

Weston Lakes Rd & FM 1093 | Fulshear, TX 77441