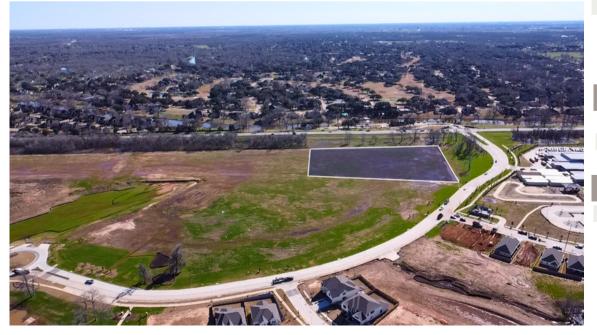

# LOCATION AERIAL

## **Pad Sites Available**

Weston Lakes Rd & FM 1093 | Fulshear, TX 77441