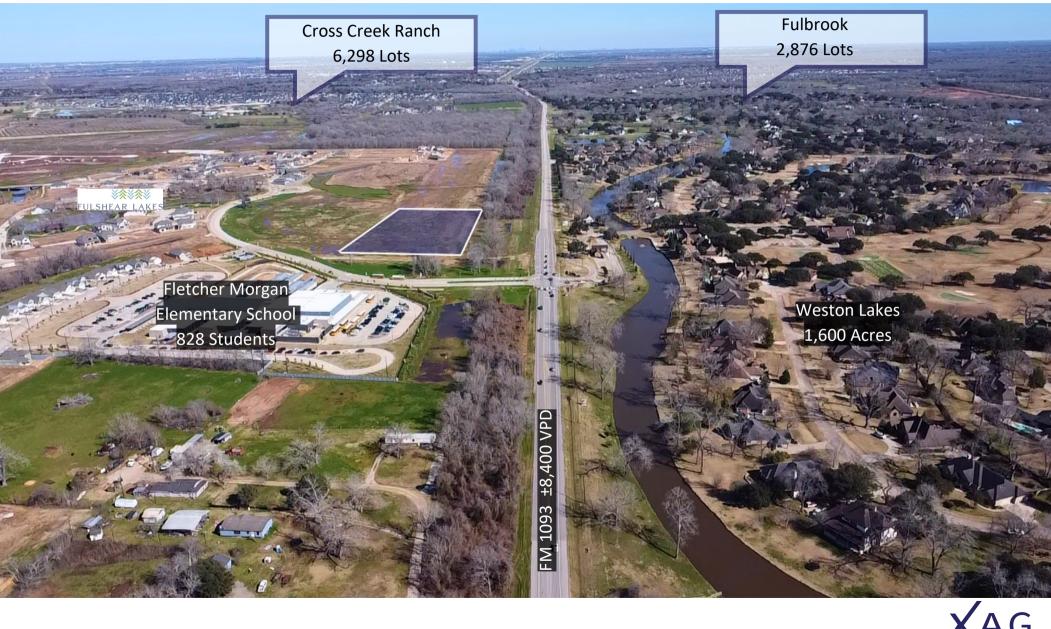

# LOCATION AERIAL

## **Pad Sites Available**

Weston Lakes Rd & FM 1093 | Fulshear, TX 77441