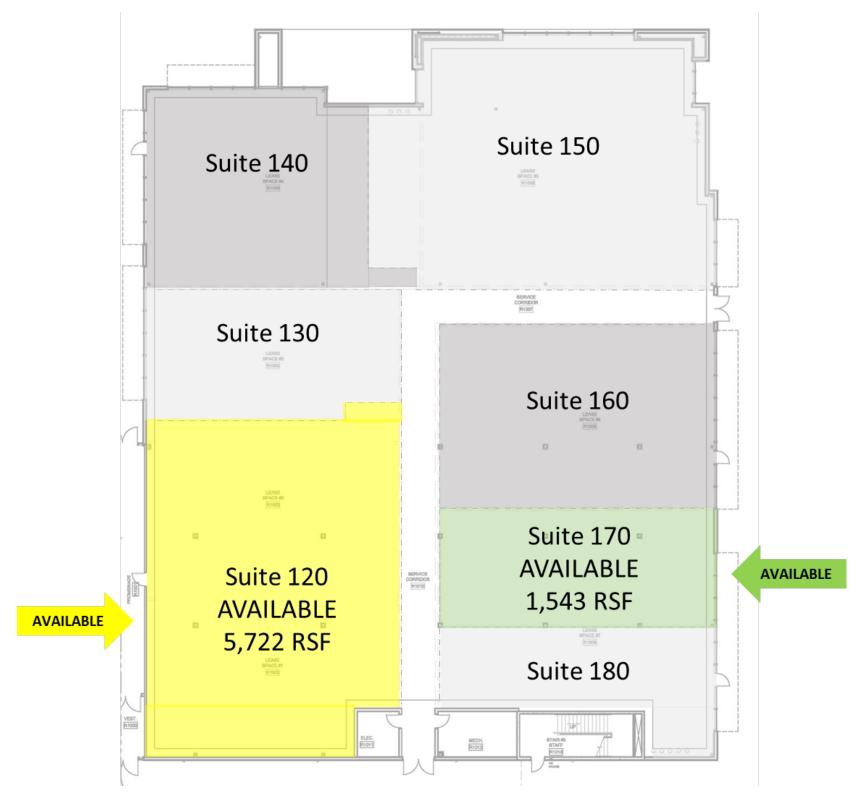

#### Retail | Medical Office | Office Space for Lease

- Available RSF: 1,543 7,265 SF
- Lease Rate: \$26.00 SF/YR (full service)
- Year Built: 2014
- Suite 120: 5,722 RSF Available
- Suite 170: 1,543 RSF Available
- Building Size: 82,000 SF
- Building & monument signage available

#### **Available Space**