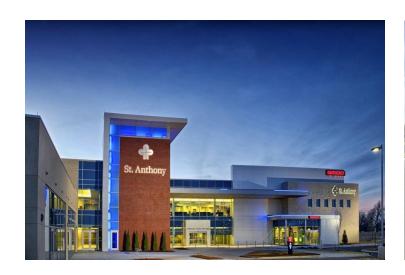

#### **Property Overview**

The St. Anthony Mustang Healthplex is a conveniently located at the intersection of Sara Road and Highway 152. The exterior of the building is accented with a L.E.D lighting system that highlights the stone, and floor to ceiling windows. The St. Anthony Mustang Healthplex is equipped with a geothermal HVAC system, reducing the building's overall operating costs. Approximately 7,265 square feet of available space is situated on the first floor and connected to the three story Healthplex. Large bay depths and limited structural columns allow for a flexible space layout.