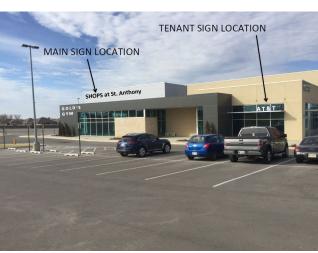

#### Retail | Medical Office | Office Space for Lease

- Available RSF: 1,543 7,265 SF
- Lease Rate: \$26.00 SF/YR (full service)
- Year Built: 2014
- Suite 120: 5,722 RSF Available
- Suite 170: 1,543 RSF Available
- Building Size: 82,000 SF
- Building & monument signage available