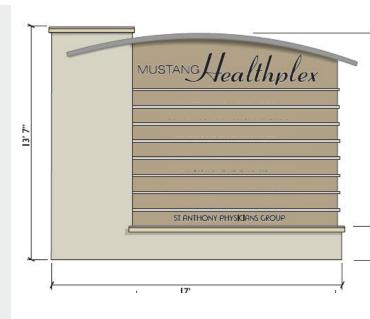

#### Retail | Medical Office | Office Space for Lease

- Available RSF: 1,543 7,265 SF
- Lease Rate: \$26.00 SF/YR (full service)
- Year Built: 2014
- Suite 120: 5,722 RSF Available
- Suite 170: 1,543 RSF Available
- Building Size: 82,000 SF
- Building & monument signage available

Highly visible retail / office space available

Anchor Neighbors Include :
Walmart
T-Mobile
MidFirst Bank
Lowes