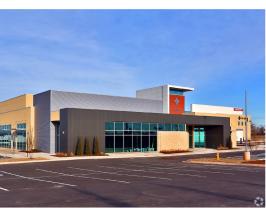

#### **Property Overview**

The St. Anthony Mustang Healthplex is a conveniently located at the intersection of Sara Road and Highway 152. The exterior of the building is accented with a L.E.D lighting system that highlights the stone, and floor to ceiling windows. The St. Anthony Mustang Healthplex is equipped with a geothermal HVAC system, reducing the building's overall operating costs. Approximately 7,265 square feet of available space is situated on the first floor and connected to the three story Healthplex. Large bay depths and limited structural columns allow for a flexible space layout.