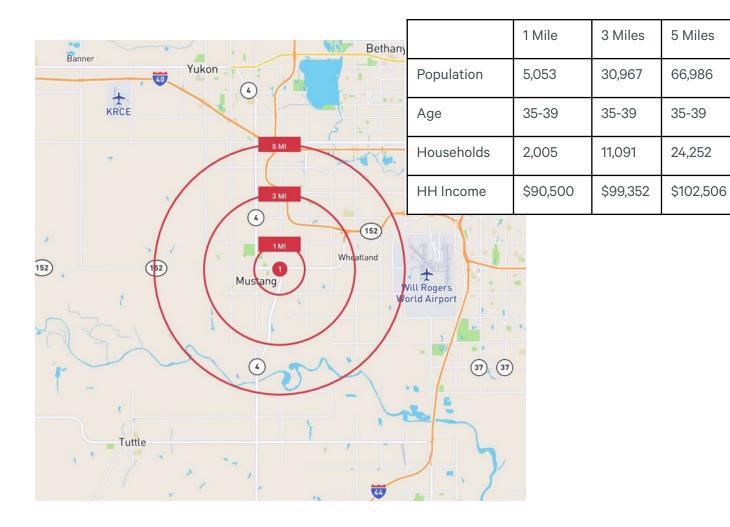

#### **Property Overview**

The St. Anthony Mustang Healthplex is a conveniently located at the intersection of Sara Road and Highway 152. The exterior of the building is accented with a L.E.D lighting system that highlights the stone, and floor to ceiling windows. The St. Anthony Mustang Healthplex is equipped with a geothermal HVAC system, reducing the building's overall operating costs. Approximately 7,265 square feet of available space is situated on the first floor and connected to the three story Healthplex. Large bay depths and limited structural columns allow for a flexible space layout.