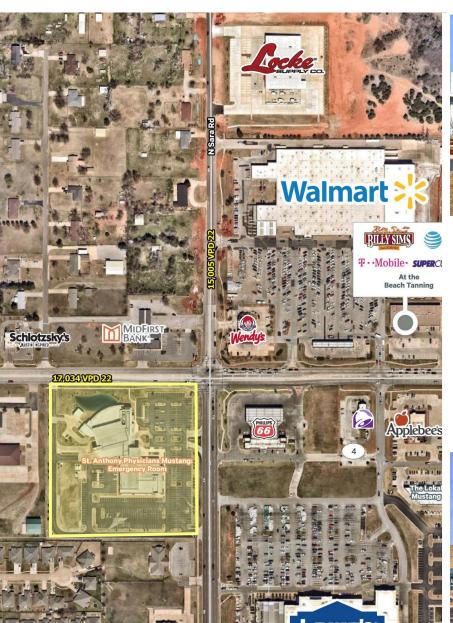

#### **Property Overview**

The St. Anthony Mustang Healthplex is a conveniently located at the intersection of Sara Road and Highway 152. The exterior of the building is accented with a L.E.D lighting system that highlights the stone, and floor to ceiling windows. The St. Anthony Mustang Healthplex is equipped with a geothermal HVAC system, reducing the building's overall operating costs. Approximately 7,265 square feet of available space is situated on the first floor and connected to the three story Healthplex. Large bay depths and limited structural columns allow for a flexible space layout.

Highly visible retail / office space available

Anchor Neighbors Include :
Walmart
T-Mobile
MidFirst Bank
Lowes