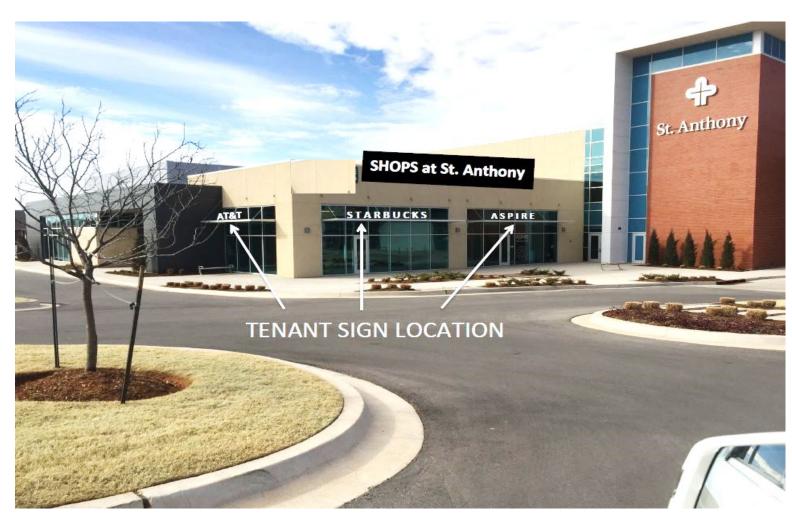

#### Retail | Medical Office | Office Space for Lease

- Available RSF: 1,543 7,265 SF
- Lease Rate: \$26.00 SF/YR (full service)
- Year Built: 2014
- Suite 120: 5,722 RSF Available
- Suite 170: 1,543 RSF Available
- Building Size: 82,000 SF
- Building & monument signage available